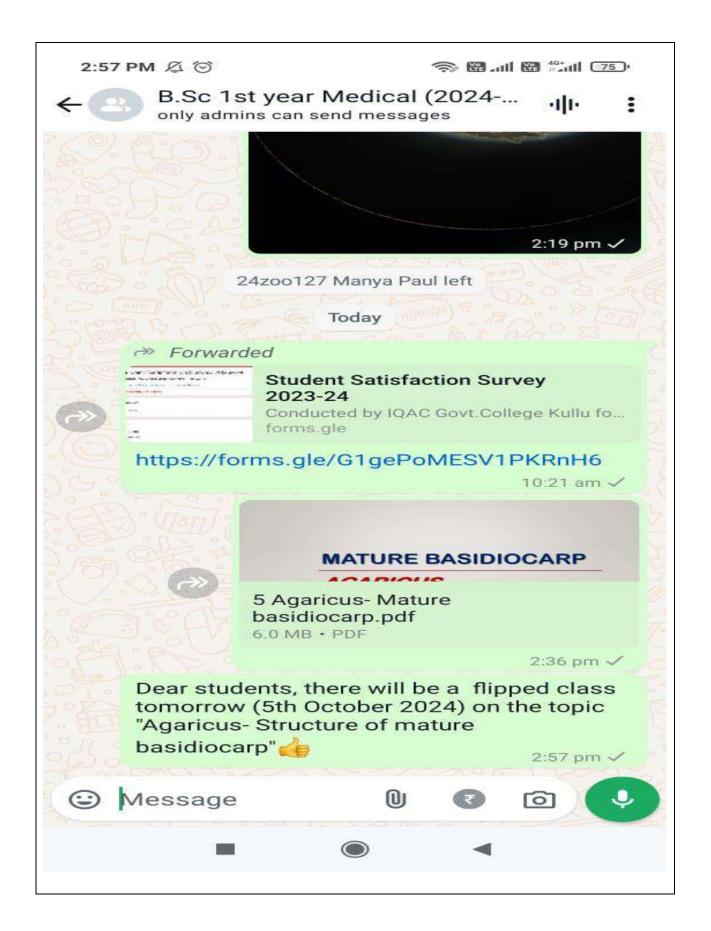

Dhalpur Kullu. (H.P.) 175101 E-mail: gckullu-hp@nic.in Phone: 01902-222568

## Self-Assessment Report (SAR) for Annual Internal Ranking (AIR) of Govt. Colleges of Himachal Pradesh for the Academic Session 2024-25

**Criterion 1- Teaching Learning** 





| Classro | om > <sup>0.30, 20</sup> |        |                                                                                                                            |                        |                |   |   | - |
|---------|--------------------------|--------|----------------------------------------------------------------------------------------------------------------------------|------------------------|----------------|---|---|---|
| Stream  | Classwork                | People | Grades                                                                                                                     |                        |                | Ö | ۵ |   |
|         |                          |        | Assignments