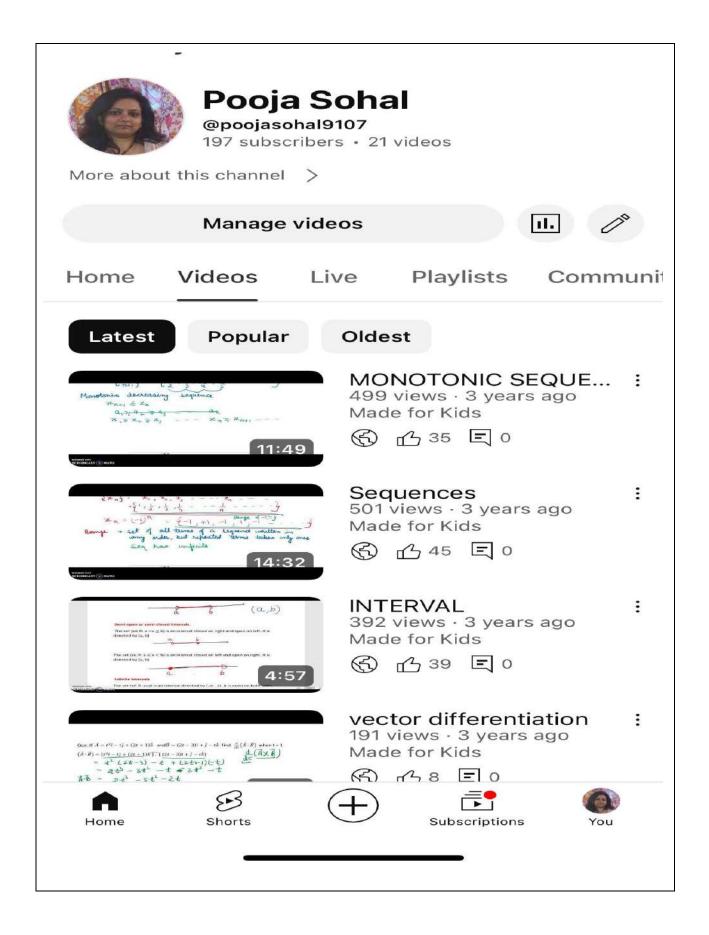

g                                                         | <b>1</b> Due Sep 15, 1 | 11:59PM        |   |   |   |
|         |                          |        | Posted Aug 20<br>View the assigned video and create a concise summary by listing 20 key bullet points in your<br>notebook. | 2<br>Turred in         | 69<br>Assigned |   |   |   |
|         |                          |        | The Whole History of the<br>YouTube video • 1 hour 5 minute                                                                |                        |                |   |   |   |
|         |                          |        | Add class comment.                                                                                                         |                        | ⊳              |   |   |   |