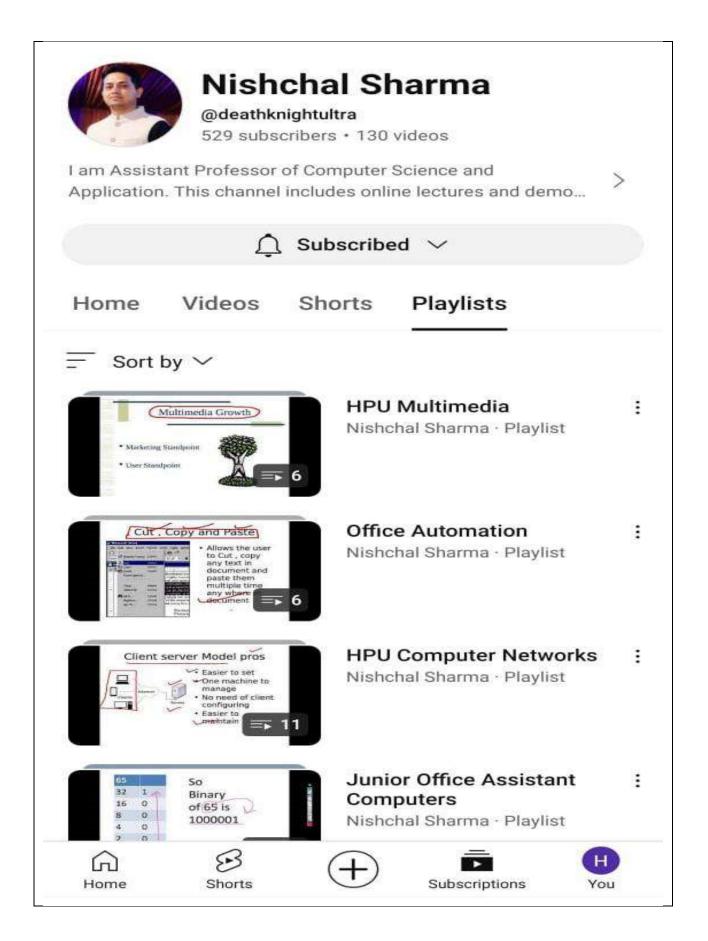

sig                                                         | <b>1</b> Due Sep 15, 1 | 11:59PM        |   |   |   |
|         |                          |        | Posted Aug 20<br>View the assigned video and create a concise summary by listing 20 key bullet points in your<br>notebook. | 2<br>Turred in         | 69<br>Assigned |   |   |   |
|         |                          |        | The Whole History of the<br>YouTube video • 1 hour 5 minute                                                                |                        |                |   |   |   |
|         |                          |        | Add class comment.                                                                                                         |                        | ⊳              |   |   |   |