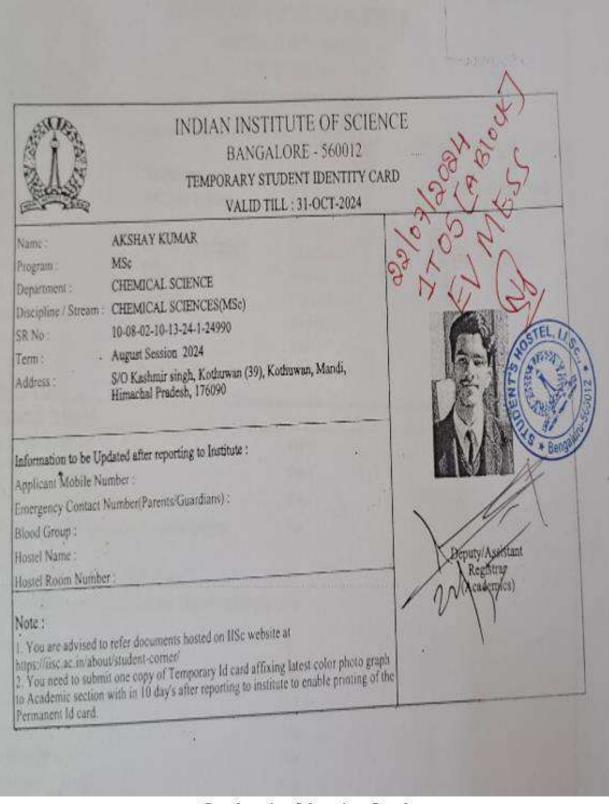

erion 1- Teaching Learning** 





















Extra classes for Needy Students



Extra Classes for Meritorious Students



## भारतीय प्रौद्योगिकी संस्थान रोपड INDIAN INSTITUTE OF TECHNOLOGY ROPAR

(An Autonomous Institute under MoE, Govt. of India)



Entry No : 2024MAS1010

Name : Jyoti Devi

Department: Mathematics

Program : M.Sc. Blood Group: O+

Valid up-to : May, 2026

Registrar



Valid Upto: Jun-26 Contact No.: 7876724424 Address:

V.P.O Baragran (Manali)



Himachal Pradesh University Summer Hill, Shimla, Himachal Pradesh - 171005 URL: https://hpuniv.ac.in/



Contact No.:7018728262 Address: Vill.-Pedag,P.O. Shallang, dist. And teh.- Kullu,(H.P.)

Valid Upto: Jun-26



**Himachal Pradesh University** Summer Hill, Shimla, Himachal Pradesh - 171005 URL: https://hpuniv.ac.in/



Student's Identity Card