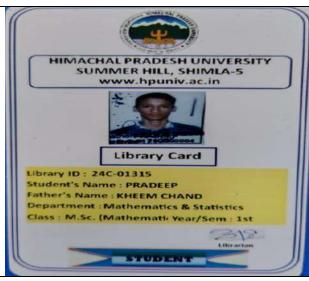

Valid up-to : May, 2026

Registrar

Valid Upto: Jun-26 Contact No.: 7876724424 Address:

V.P.O Baragran (Manali)

Himachal Pradesh University Summer Hill, Shimla, Himachal Pradesh - 171005 URL: https://hpuniv.ac.in/

Student's Identity Card