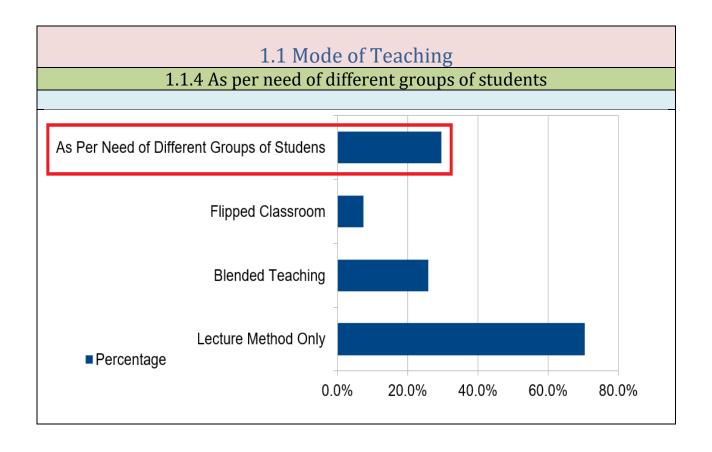

**Criterion 1- Teaching Learning** 

Extra classes for Needy Students

Extra Classes for Meritorious Students