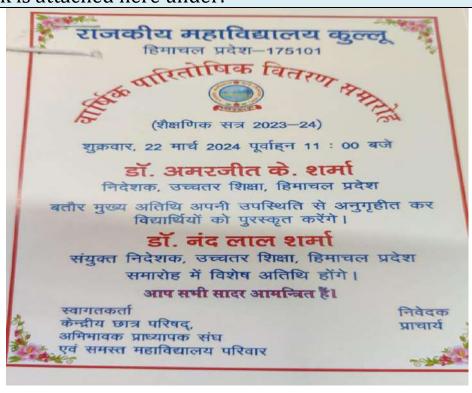

## 2.15 Annual Prize Distribution Function organized (Yes/No)

Yes, the annual prize distribution function is celebrated every year in the college and there are lots of students who excel in academics as well as in sports, cultural activities, co-curricular and extra-curricular activities. The link is attached here under:

Annual Prize Distribution function

| Report      | https://www.gckullu.ac.in/images/activities/af/annual-prize-distribution- |
|-------------|---------------------------------------------------------------------------|
| 1           | function-2023-24.pdf                                                      |
|             | https://www.gckullu.ac.in/gallerydetail.aspx?catg=Annual%20Prize%2        |
| Photographs | <u>0Distribution%20Function%202023-24</u>                                 |
| Prize List  | https://www.gckullu.ac.in/images/activities/af/PRIZE-LIST-2024-           |
|             | Academic-PRIZE.pdf                                                        |
|             | https://www.gckullu.ac.in/images/activities/af/PRIZE-LIST-2024-NCC-       |
|             | <u>Prize.pdf</u>                                                          |
|             | https://www.gckullu.ac.in/images/csca/Srijan-2024.pdf                     |