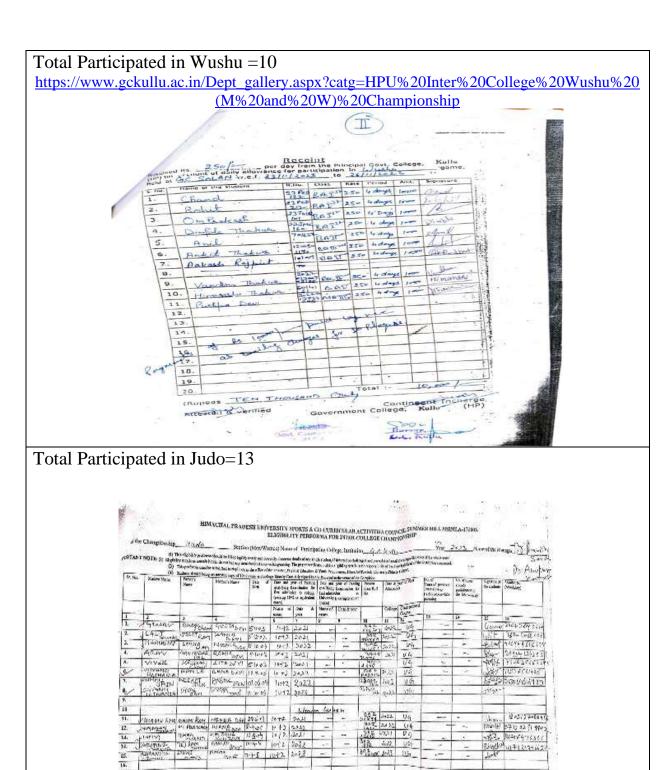

### 2.3 Sports and Cultural Activities

2.3.1 % age of Students participating in Sports Activities

❖ Sports Activities (Total=184) 3.58% out of total strength of the college