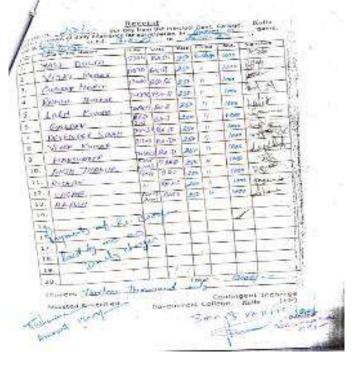

Dhalpur Kullu. (H.P.) 175101 E-mail: gckullu-hp@nic.in Phone: 01902-222568

Self-Assessment Report (SAR) for Annual Internal Ranking (AIR) of Govt. Colleges of Himachal Pradesh for the Academic Session 2023-24

Criterion 2- Student Support, Services and Progression

### 2.3 Sports and Cultural Activities

2.3.1 % age of Students participating in Sports Activities

❖ Sports Activities (Total=184) 3.58% out of total strength of the college

### **Total Participation in Boxing (M) =13**

https://www.gckullu.ac.in/images/activities/1115390963box-champ.jpg





### Total Participated in Volleyball= 12



# Total Participated in Cricket =14 https://www.gckullu.ac.in/Dept\_gallery.aspx?catg=Cricket%20Team Basichet Land Basichet B

### Total Participated in Kabaddi (M)=12

PAROSENE & verified

https://www.gckullu.ac.in/images/activities/-1469480431kabaddi123.jpg

LARM

| The H | gru Inter College be held at San Kindly at | wildt (M) | Championsh    |
|-------|--------------------------------------------|-----------|---------------|
| Comme | Name                                       | Class     | Roll No       |
| NO    | THENDER KUMATE                             | Be Tal    | DED 164       |
| 3 3   | TONIT                                      | Pe That   | Pol 797       |
| 2     | AMCOSH                                     | SP Tat    | PED