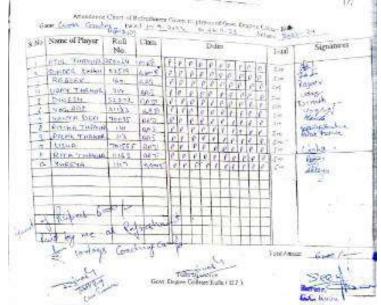

### 2.3 Sports and Cultural Activities

2.3.1 % age of Students participating in Sports Activities

❖ Sports Activities (Total=184) 3.58% out of total strength of the college