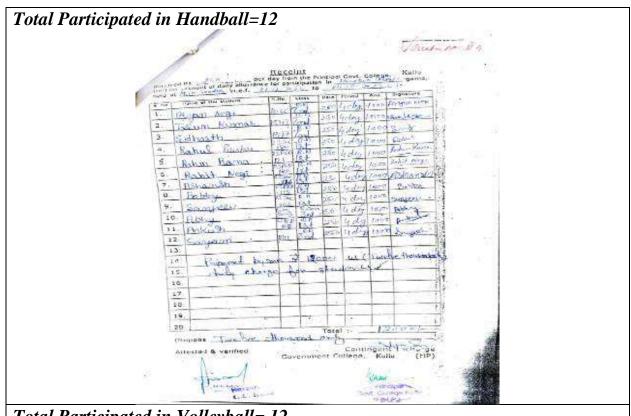

Dhalpur Kullu. (H.P.) 175101 E-mail: gckullu-hp@nic.in Phone: 01902-222568

Self-Assessment Report (SAR) for Annual Internal Ranking (AIR) of Govt. Colleges of Himachal Pradesh for the Academic Session 2023-24

Criterion 2- Student Support, Services and Progression

### 2.3 Sports and Cultural Activities

2.3.1 % age of Students participating in Sports Activities

❖ Sports Activities (Total=184) 3.58% out of total strength of the college

### **Total Participation in Boxing (M) =13**

https://www.gckullu.ac.in/images/activities/1115390963box-champ.jpg





### Total Participated in Volleyball= 12



# Total Participated in Cricket =14 https://www.gckullu.ac.in/Dept\_gallery.aspx?catg=Cricket%20Team Basichet Land Basichet B

### Total Participated in Kabaddi (M)=12

PAROSENE & verified

https://www.gckullu.ac.in/images/activities/-1469480431kabaddi123.jpg

LARM

| The H | gru Inter College be held at San Kindly at | wildt (M) | Championsh    |
|-------|--------------------------------------------|-----------|---------------|
| Comme | Name                                       | Class     | Roll No       |
| NO    | THENDER KUMATE                             | Be Tal    | DED 164       |
| 3 3   | TONIT                                      | Pe That   | Pol 797       |
| 2     | AMCOSH                                     | SP Tat    | PED 1