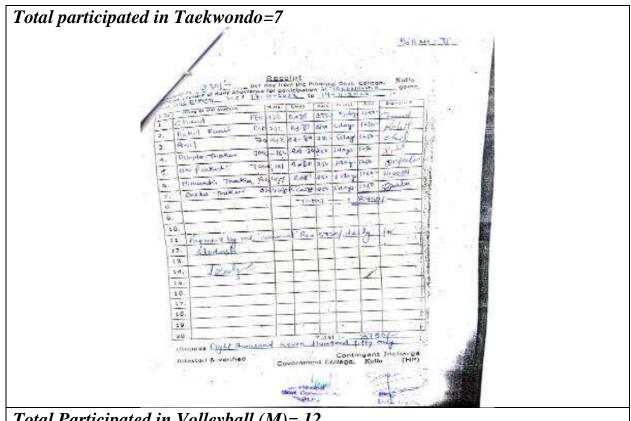

### 2.3 Sports and Cultural Activities

2.3.1 % age of Students participating in Sports Activities

❖ Sports Activities (Total=184) 3.58% out of total strength of the college