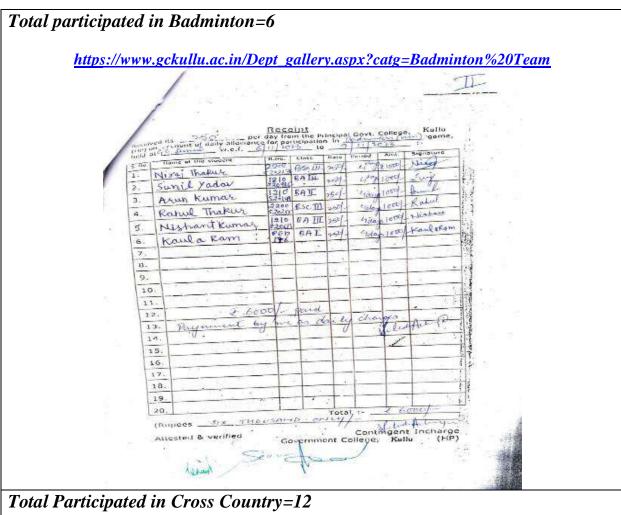

### 2.3 Sports and Cultural Activities

2.3.1 % age of Students participating in Sports Activities

❖ Sports Activities (Total=184) 3.58% out of total strength of the college