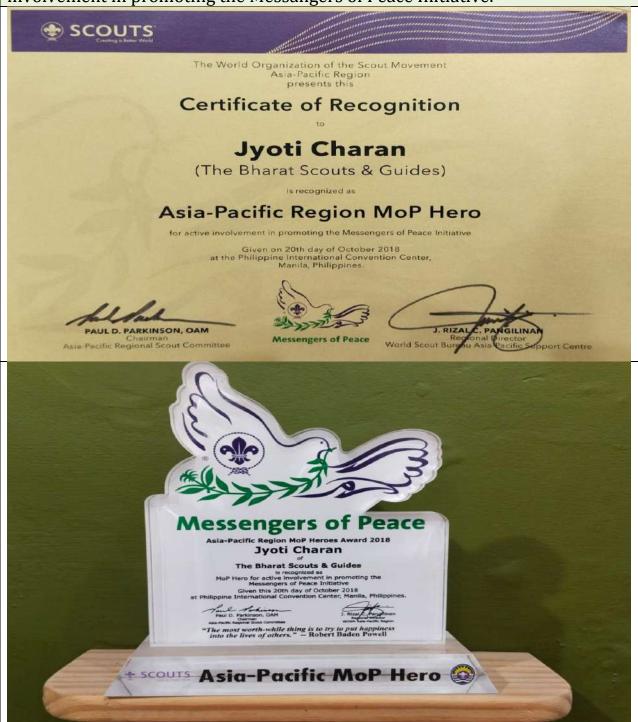

97<br>: Ex        |
| Aeromodelling    | 100          | 83                |                                       |                        |
| GST              | 150          | 126.5             | Grading Exceptional : Above Average : | 80%-100%<br>65%-79.99% |
| Grand Total      | 600          | 509.5             | Average                               | 50%-64.99%             |

(Capt MS Chahal)

CGI

Course Cdr

ANO Faculty, GIS

Prof. Jyoti Charan, Rovers leader of Govt. College Kullu has been awarded the prestegious title of 'Asia-Pacific Region Messanger of Peace Hero' by 'The World Organization of the Scout Movement Asia-Pacific Region' at the Philippine International Convention Centre, Manila, Philippines for his active involvement in promoting the Messangers of Peace Initiative.