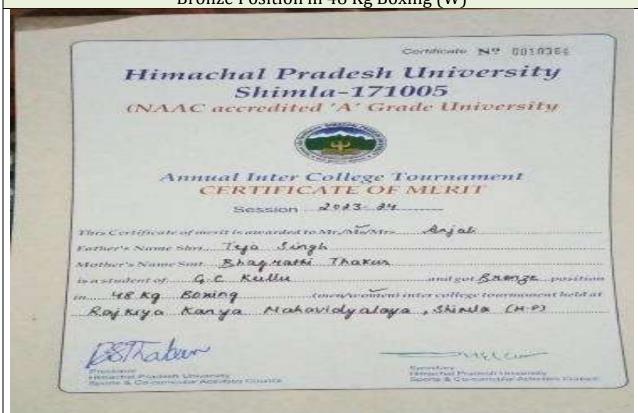

|
| PSTA-BUN-                                                     | Economy Street Common Street Common Common Street Common Street Common Street Common Common Street Common C |

#### Bronze Position in 48 Kg Boxing (W)



# Gold Position in Wushu- 56 Kg (M) Continued No. 5059345 Himachal Pradesh University Shimla-171005 (NAAC accredited 'A' Grade University Annual Inter College Tournament CERTIFICATE OF MERIT Soution 2883-24 This Certificate of merit is remarked to his Actions Chande Futher's Name Suri. Fig. 1884 In a readest of Golden State College State College International International

Gold Position in Wushu- 60 Kg (M)

|                                            | Certificate Nº 0009953