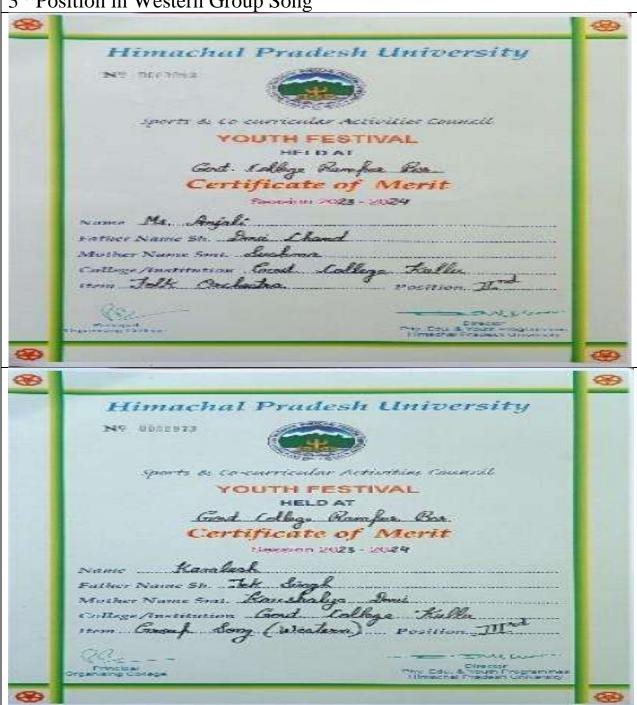

# **Department of Music**

https://www.gckullu.ac.in/Music.aspx

HPU Youth Festival Group-III (21th to 23th November 2023)

https://www.gckullu.ac.in/images/activities/1743080056Youth-Festival-III.jpg

**HPU Youth Festival Group-II (14th to 17th October 2023)** 

 $\underline{https://www.gckullu.ac.in/images/activities/1133521367Youth-Festival-II.jpg}$ 