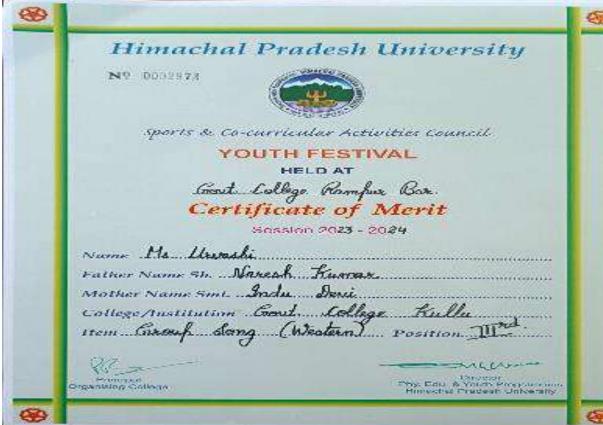

# **Department of Music**

https://www.gckullu.ac.in/Music.aspx

HPU Youth Festival Group-III (21th to 23th November 2023)

https://www.gckullu.ac.in/images/activities/1743080056Youth-Festival-III.jpg

**HPU Youth Festival Group-II (14th to 17th October 2023)** 