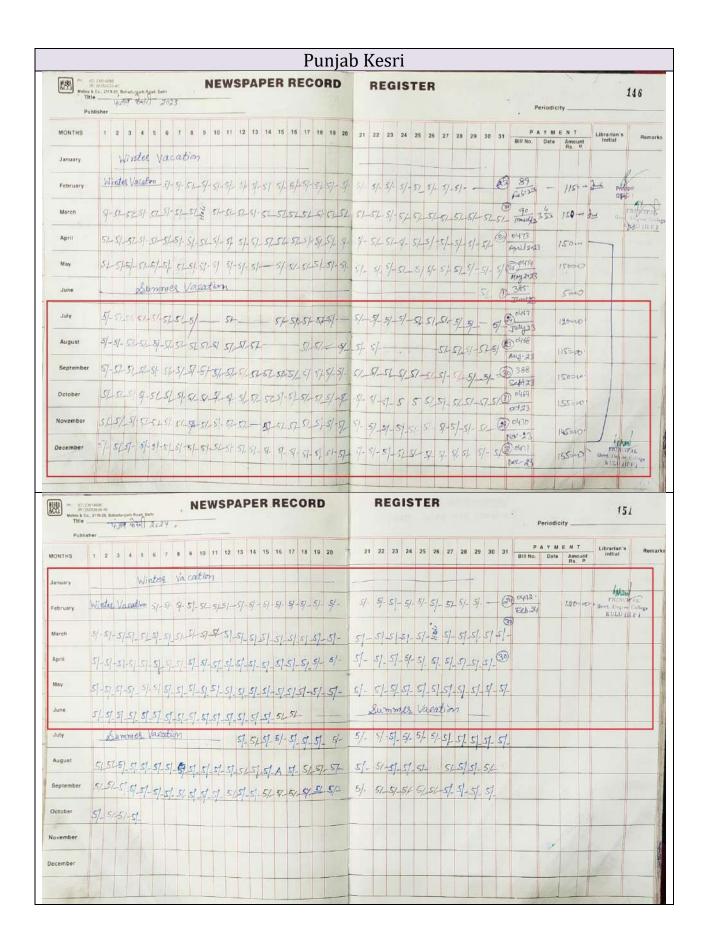

| ER 5 26 26 26 26 26 26 26 26 26 26 26 26 26       | 27<br>51<br>51<br>51<br>51<br>51<br>51<br>51<br>51<br>51<br>51<br>51<br>51<br>51 | 28       | 29<br>51-<br>51-<br>51-<br>51-<br>51- | 30<br>5/-<br>5/-<br>5/- | (E) (S) 1/-<br>(S) 1/-<br>(S) 1/-<br>(S) 1/- | P BHI No.        | Periodic<br>A Y M<br>Date | E N T | t U    | Drarian Initial     | 149                |









## Magazines

Library has 17 magazines in total, of which 12 magazines are in English viz. Competition Success Review, General Knowledge Today, Junior Science Refresher, Civil Service Chronicle, Women's Era, Employment News, Yojna, Careers 360, Physics for You, Biology Today, Chemistry Today, and Mathematics Today. Whereas, 5 magazines are in Hindi viz. Pratiyogita Darpan, Him Pratiyogita Sansar, Samanya Gyan Darpan, Outlook, and Yojna.



# Subscription of Magazines

No: EDN-KLU-GCK-Library-3136

Office of the Principal Govt. College Kullu (HP)

Dated 27 8 2024

To

M/S Narendera Book Stall, 326/10 Seri Bazaar Mandi-175001

Subject: - Subscription of Magazines for the College Library for the session 2024-2025.

Memo:

Please supply magazines as per list attached.

PRINCIPAL
Principa