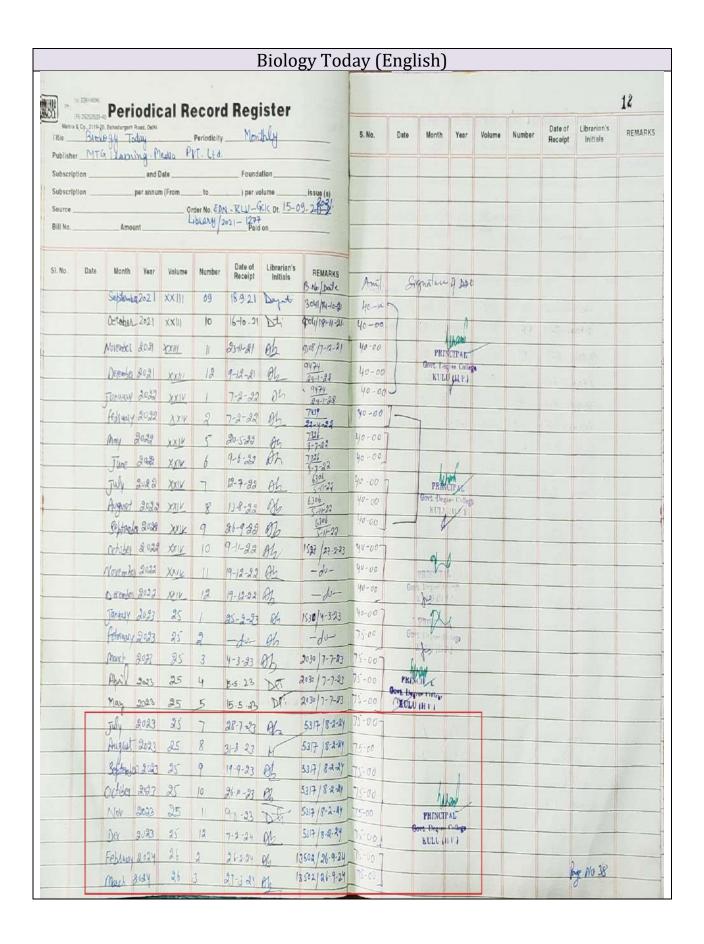

Dhalpur Kullu. (H.P.) 175101 E-mail: gckullu-hp@nic.in Phone: 01902-222568

Self-Assessment Report (SAR) for Annual Internal Ranking (AIR) of Govt. Colleges of Himachal Pradesh for the Academic Session 2024-25