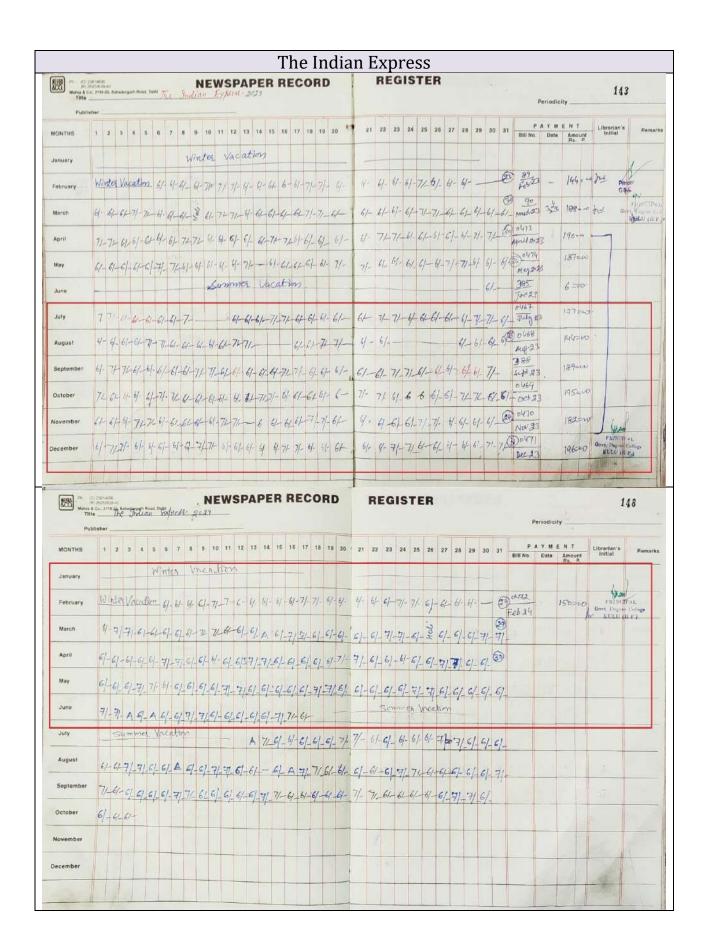

| ER 5 26 26 26 26 26 26 26 26 26 26 26 26 26       | 27<br>51<br>51<br>51<br>51<br>51<br>51<br>51<br>51<br>51<br>51<br>51<br>51<br>51 | 28       | 29<br>51-<br>51-<br>51-<br>51-<br>51- | 30<br>5/-<br>5/-<br>5/- | (E) (S) 1/-<br>(S) 1/-<br>(S) 1/-<br>(S) 1/- | P BHI No.        | Periodic<br>A Y M<br>Date | E N T | t U    | Drarian Initial     | 149                |









## Magazines

Library has 17 magazines in total, of which 12 magazines are in English viz. Competition Success Review, General Knowledge Today, Junior Science Refresher, Civil Service Chronicle, Women's Era, Employment News, Yojna, Careers 360, Physics for You, Biology Today, Chemistry Today, and Mathematics Today. Whereas, 5 magazines are in Hindi viz. Pratiyogita Darpan, Him Pratiyogita Sansar, Samanya Gyan Darpan, Outlook, and Yojna.



# Subscription of Magazines

No: EDN-KLU-GCK-Library-3136

Office of the Principal Govt. College Kullu (HP)

Dated 27 8 2024

To

M/S Narendera Book Stall, 326/10 Seri Bazaar Mandi-175001

Subject: - Subscription of Magazines for the College Library for the session 2024-2025.

Memo:

Please supply magazines as per list attached.

PRINCIPAL
Principal