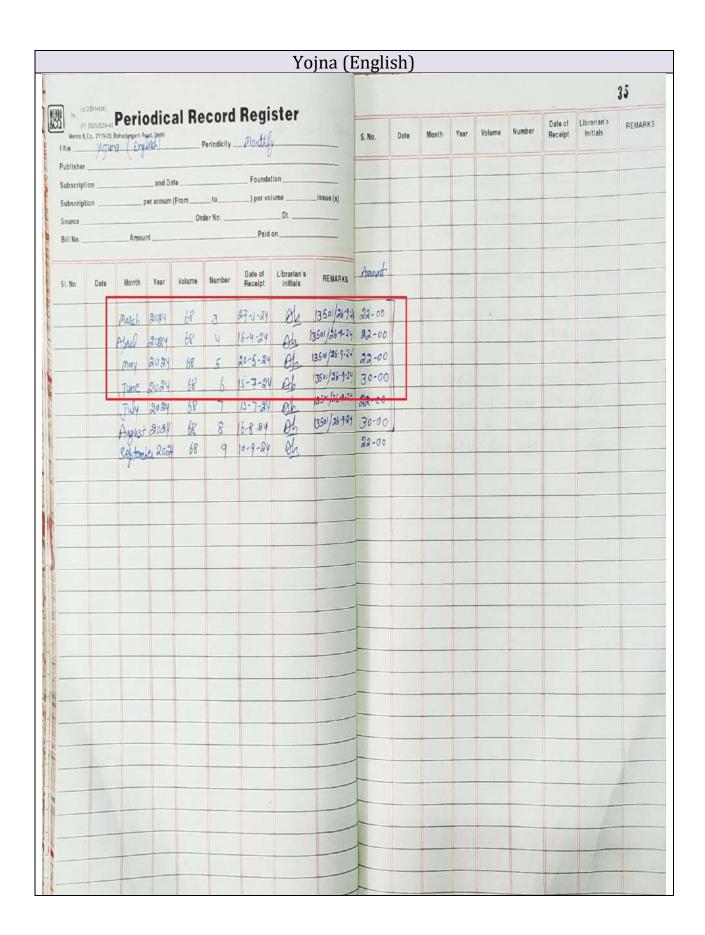

Dhalpur Kullu. (H.P.) 175101 E-mail: gckullu-hp@nic.in Phone: 01902-222568

Self-Assessment Report (SAR) for Annual Internal Ranking (AIR) of Govt. Colleges of Himachal Pradesh for the Academic Session 2024-25