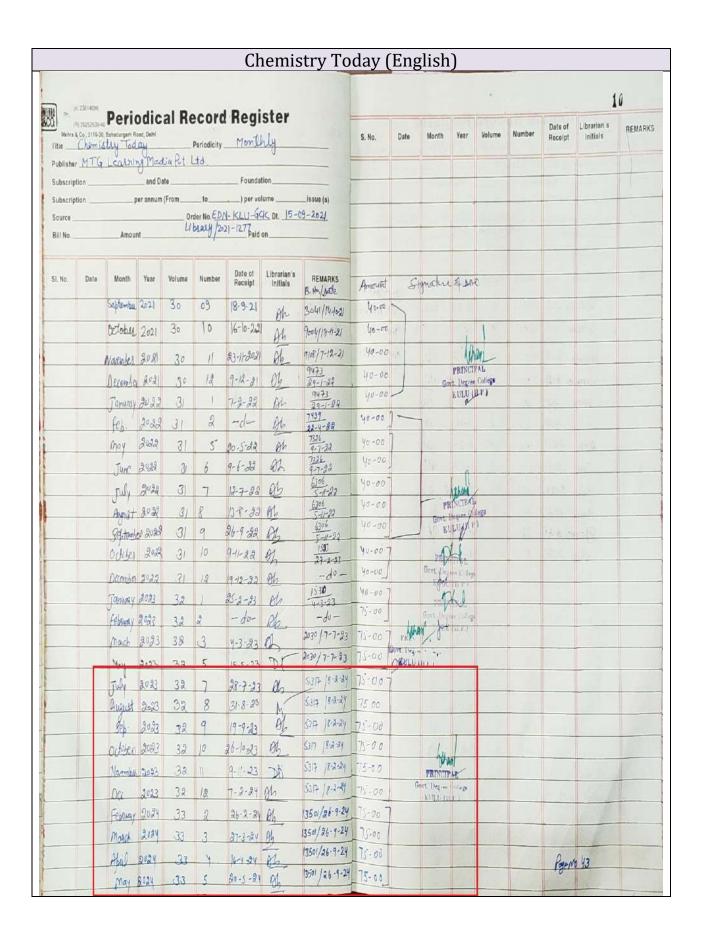

Dhalpur Kullu. (H.P.) 175101 E-mail: gckullu-hp@nic.in Phone: 01902-222568

Self-Assessment Report (SAR) for Annual Internal Ranking (AIR) of Govt. Colleges of Himachal Pradesh for the Academic Session 2024-25