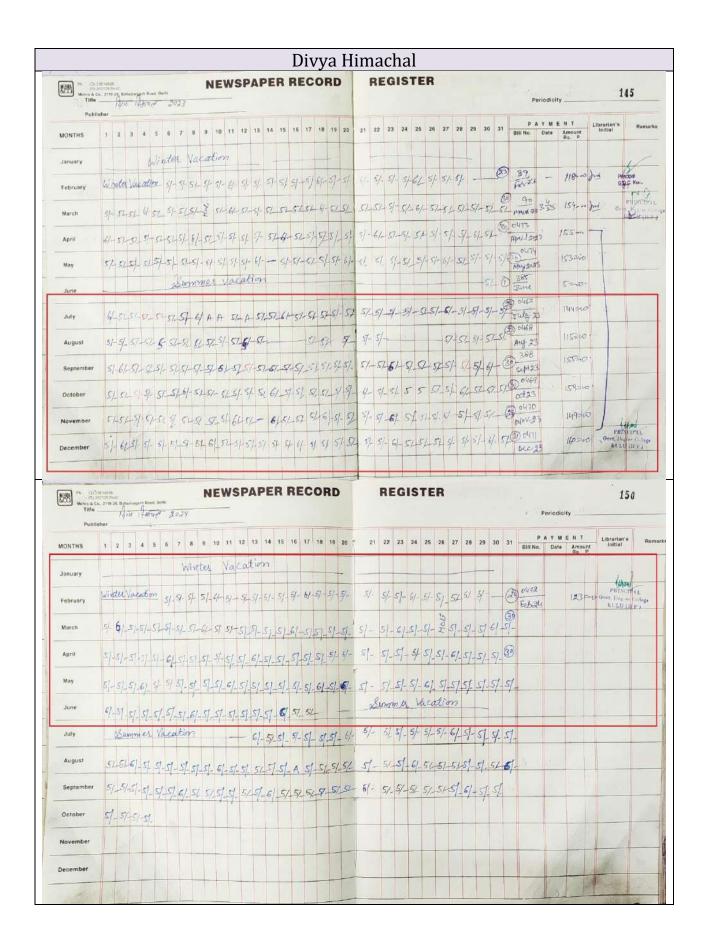

| ER 5 26 26 26 26 26 26 26 26 26 26 26 26 26       | 27<br>51<br>51<br>51<br>51<br>51<br>51<br>51<br>51<br>51<br>51<br>51<br>51<br>51 | 28       | 29<br>51-<br>51-<br>51-<br>51-<br>51- | 30<br>5/-<br>5/-<br>5/- | (E) (S) 1/-<br>(S) 1/-<br>(S) 1/-<br>(S) 1/- | P BHI No.        | Periodic<br>A Y M<br>Date | E N T | t U    | Drarian Initial     | 149                |









## Magazines

Library has 17 magazines in total, of which 12 magazines are in English viz. Competition Success Review, General Knowledge Today, Junior Science Refresher, Civil Service Chronicle, Women's Era, Employment News, Yojna, Careers 360, Physics for You, Biology Today, Chemistry Today, and Mathematics Today. Whereas, 5 magazines are in Hindi viz. Pratiyogita Darpan, Him Pratiyogita Sansar, Samanya Gyan Darpan, Outlook, and Yojna.



# Subscription of Magazines

No: EDN-KLU-GCK-Library-3136

Office of the Principal Govt. College Kullu (HP)

Dated 27 8 2024

To

M/S Narendera Book Stall, 326/10 Seri Bazaar Mandi-175001

Subject: - Subscription of Magazines for the College Library for the session 2024-2025.

Memo:

Please supply magazines as per list attached.

PRINCIPAL
Princi