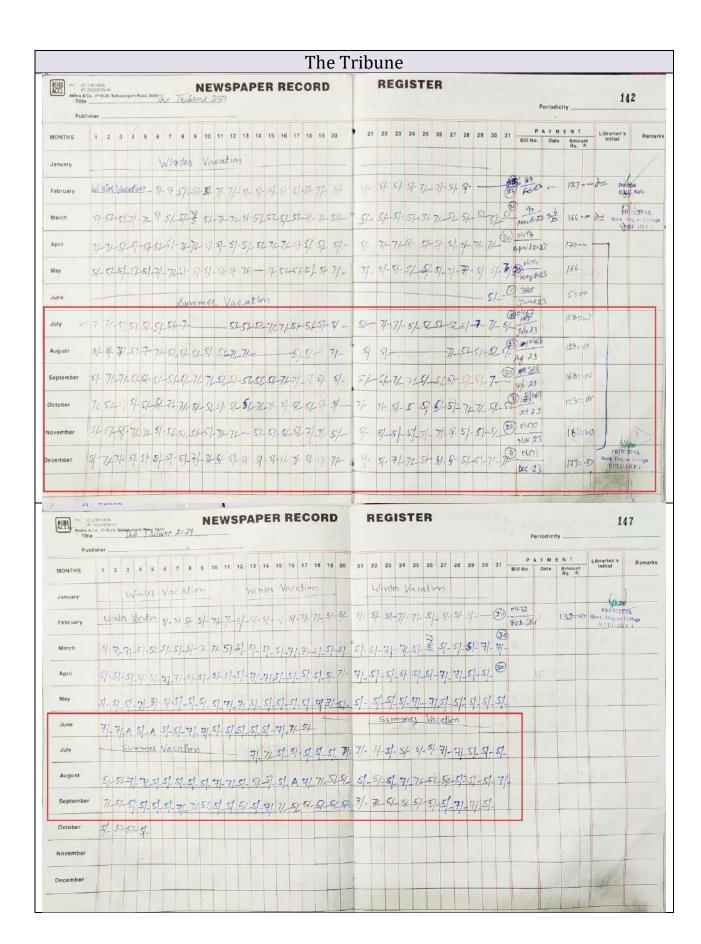

Dhalpur Kullu. (H.P.) 175101 E-mail: gckullu-hp@nic.in Phone: 01902-222568

Self-Assessment Report (SAR) for Annual Internal Ranking (AIR) of Govt. Colleges of Himachal Pradesh for the Academic Session 2024-25