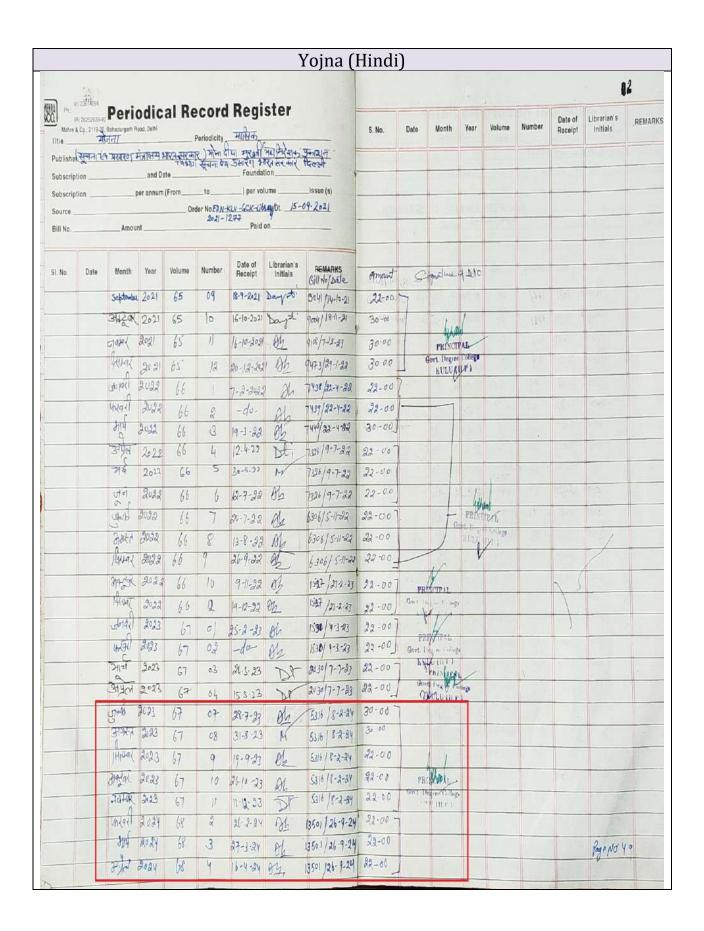

Dhalpur Kullu. (H.P.) 175101 E-mail: gckullu-hp@nic.in Phone: 01902-222568

Self-Assessment Report (SAR) for Annual Internal Ranking (AIR) of Govt. Colleges of Himachal Pradesh for the Academic Session 2024-25