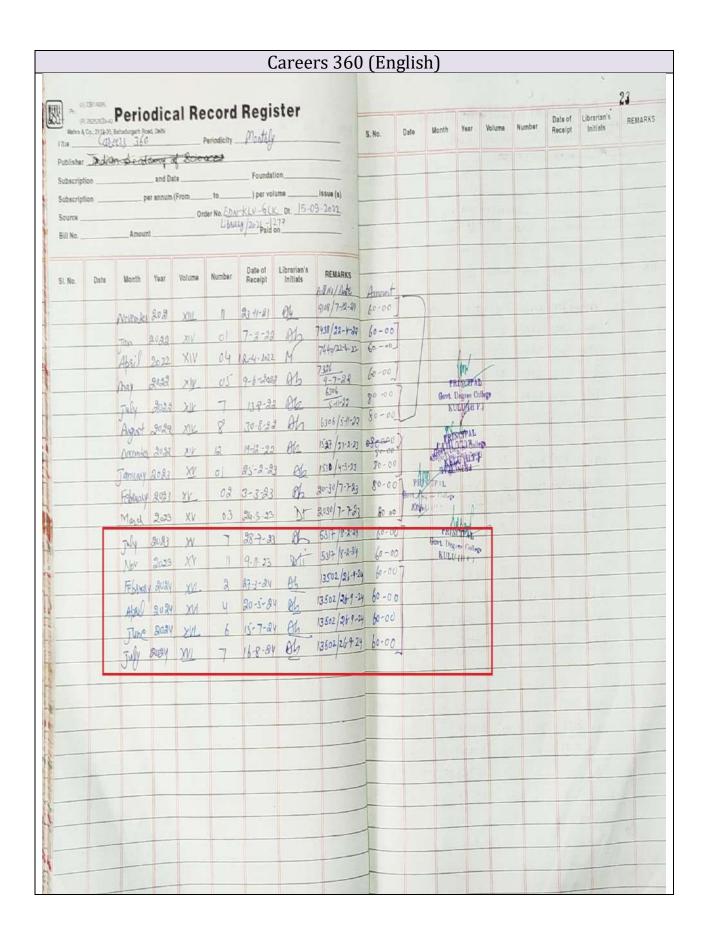

Dhalpur Kullu. (H.P.) 175101 E-mail: gckullu-hp@nic.in Phone: 01902-222568

Self-Assessment Report (SAR) for Annual Internal Ranking (AIR) of Govt. Colleges of Himachal Pradesh for the Academic Session 2024-25