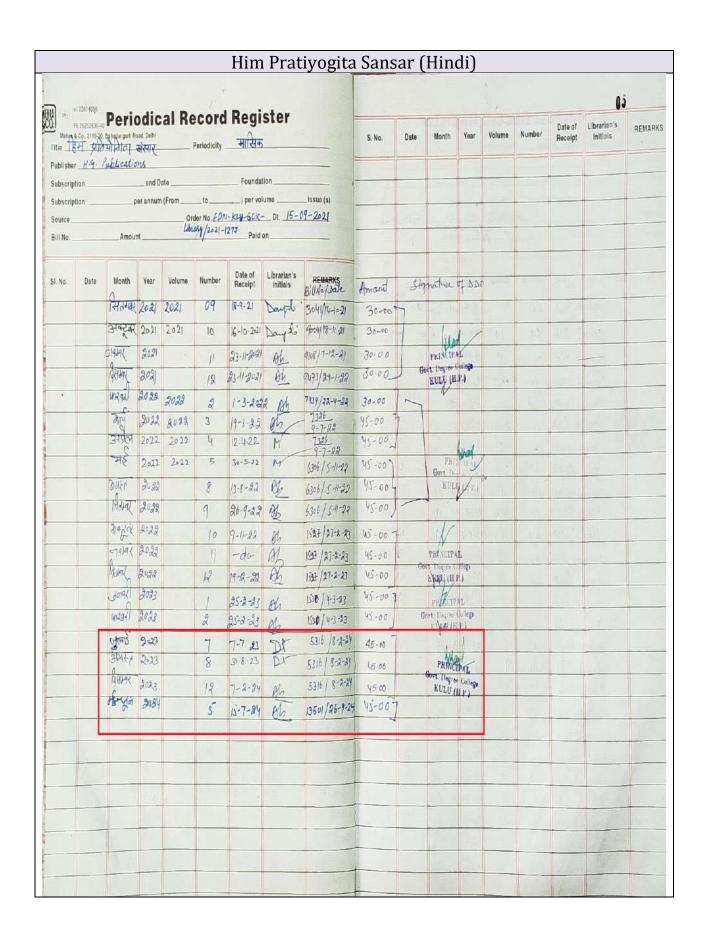

Dhalpur Kullu. (H.P.) 175101 E-mail: gckullu-hp@nic.in Phone: 01902-222568

Self-Assessment Report (SAR) for Annual Internal Ranking (AIR) of Govt. Colleges of Himachal Pradesh for the Academic Session 2024-25