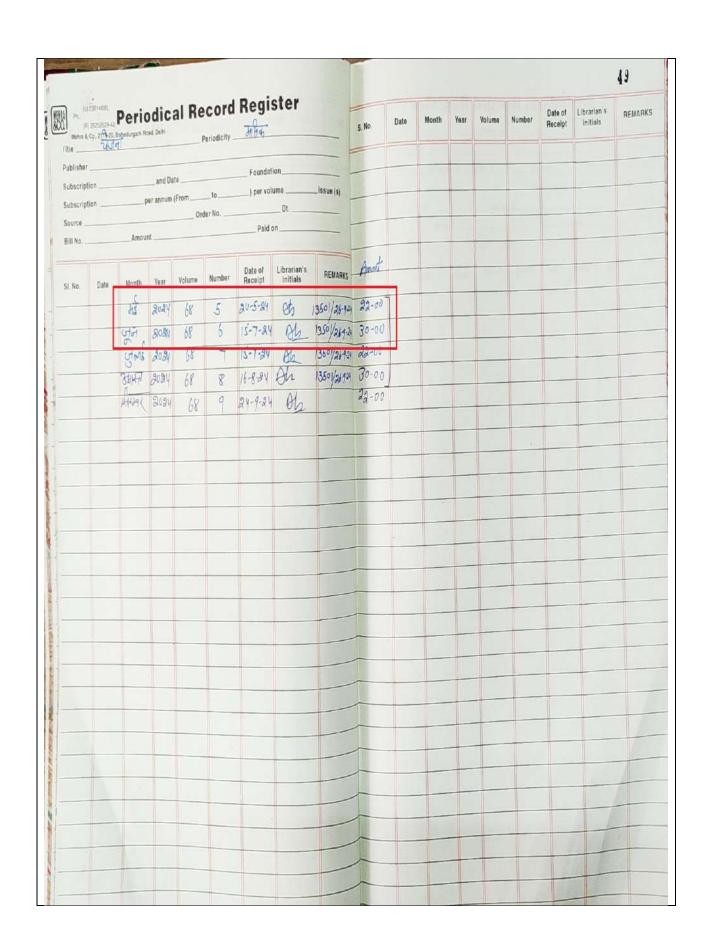

Dhalpur Kullu. (H.P.) 175101 E-mail: gckullu-hp@nic.in Phone: 01902-222568

Self-Assessment Report (SAR) for Annual Internal Ranking (AIR) of Govt. Colleges of Himachal Pradesh for the Academic Session 2024-25