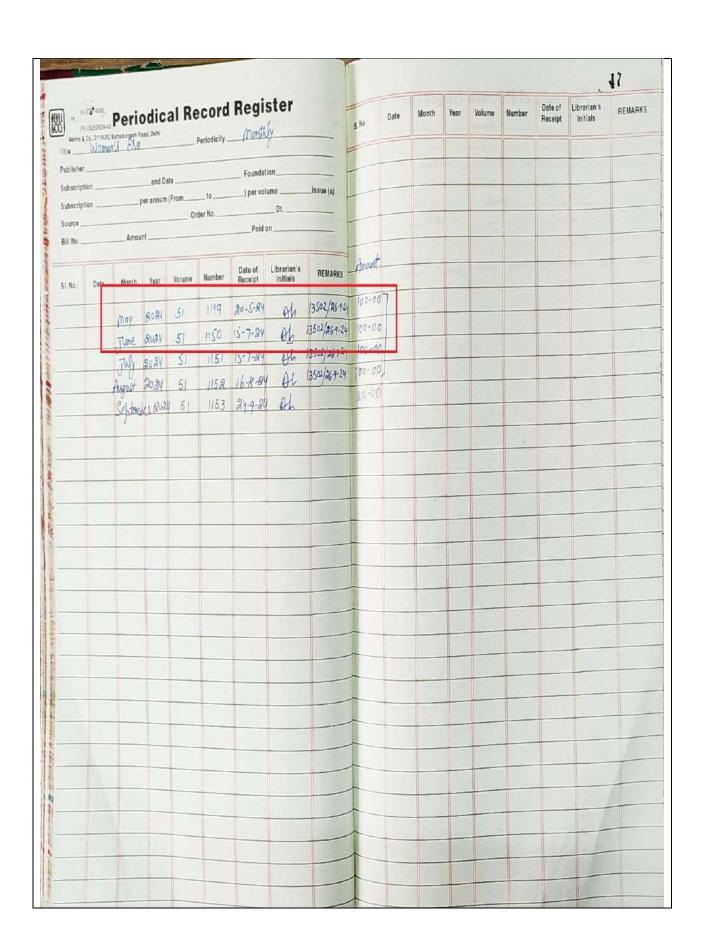

Dhalpur Kullu. (H.P.) 175101 E-mail: gckullu-hp@nic.in Phone: 01902-222568

Self-Assessment Report (SAR) for Annual Internal Ranking (AIR) of Govt. Colleges of Himachal Pradesh for the Academic Session 2024-25