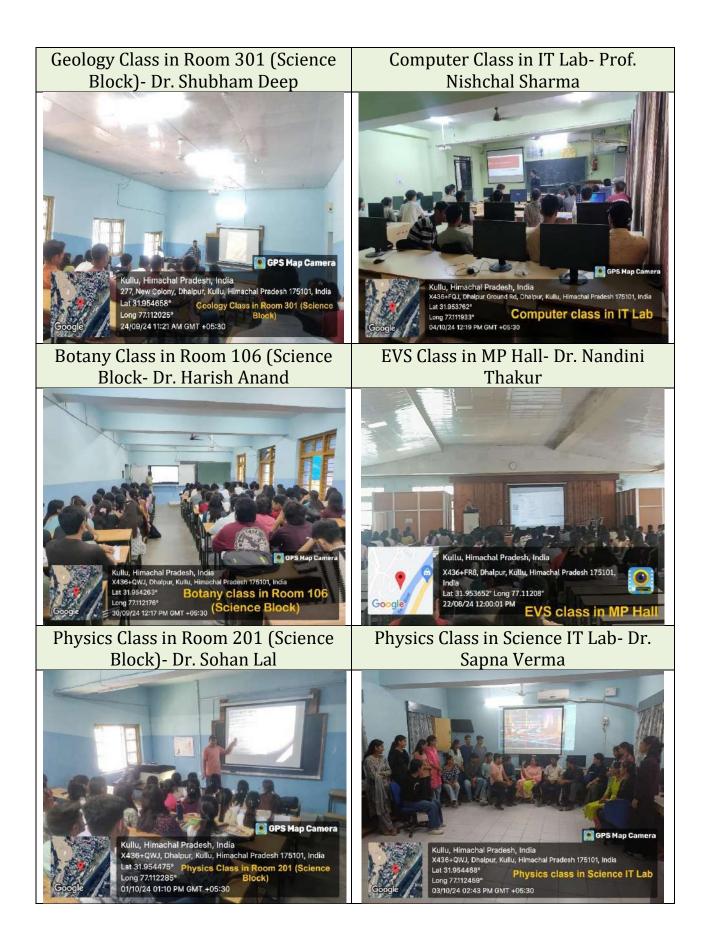

## 3.3 ICT Facilities

3.3.2 % age of teachers using ICT Facilities

More than 50% teachers use available ICT Facilities. The ICT Facilities used by the teachers of the Institution include Digital Podium, Interactive Flat Panel (LED Screen), Interactive White Board, WhatsApp, YouTube Channel.