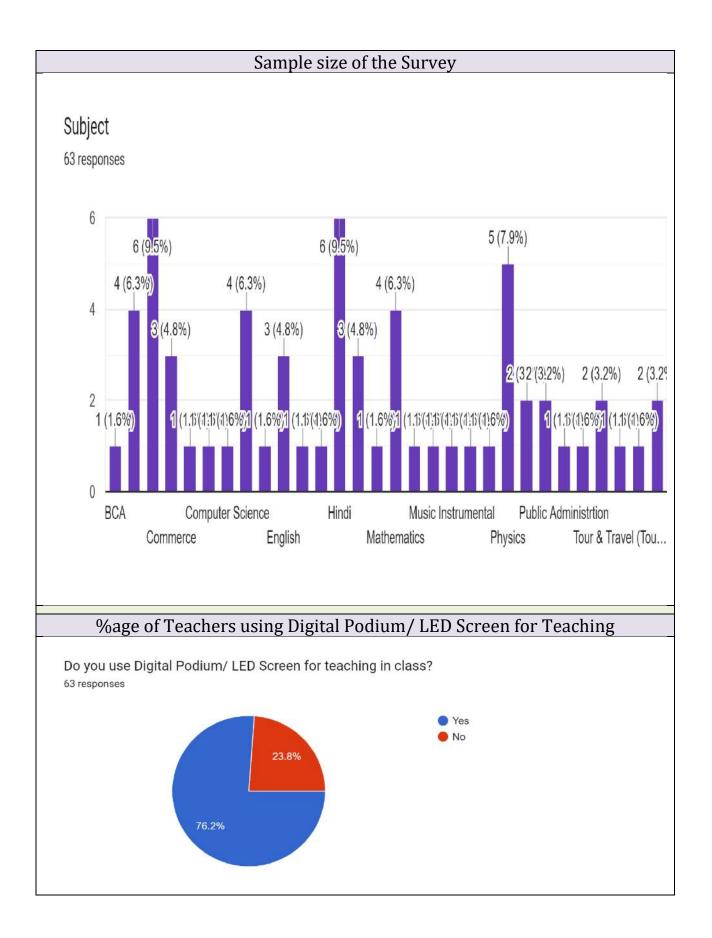

## 3.3 ICT Facilities

3.3.2 % age of teachers using ICT Facilities

More than 50% teachers use available ICT Facilities. The ICT Facilities used by the teachers of the Institution include Digital Podium, Interactive Flat Panel (LED Screen), Interactive White Board, WhatsApp, YouTube Channel.

A survey was conducted through Google Form to know the %age of teachers using ICT facilities. The survey included whole teaching staff *ie* 63 individuals. The result was as follows:

- %age of Teachers using Digital Podium/ LED Screen = 76.2%
- %age of Teachers using WhatsApp for communication with students and for distribution of study material = 100%