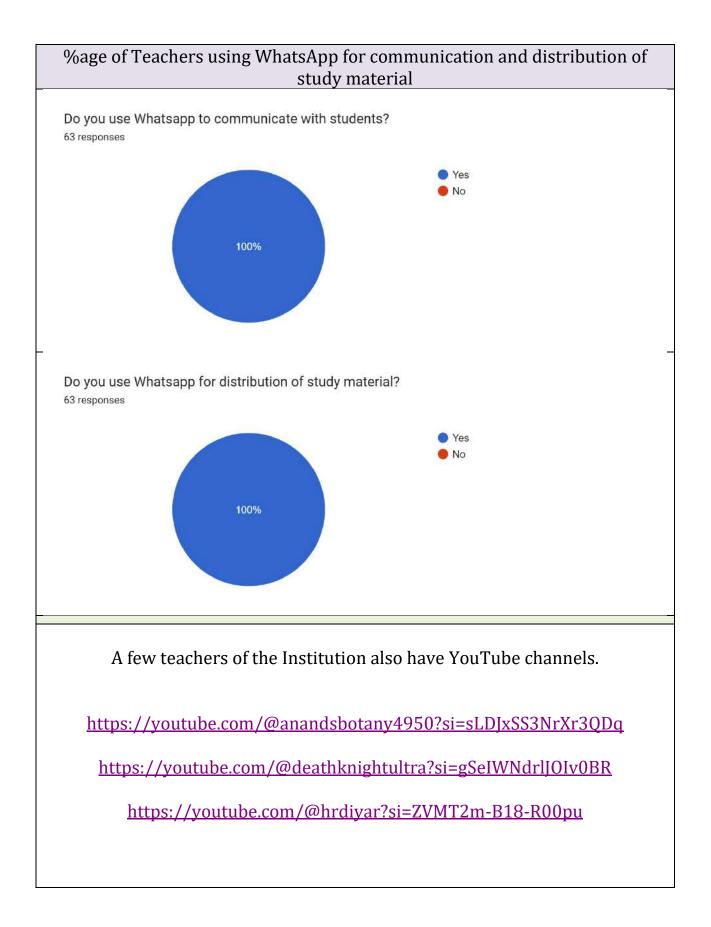

## 3.3 ICT Facilities

3.3.2 % age of teachers using ICT Facilities

More than 50% teachers use available ICT Facilities. The ICT Facilities used by the teachers of the Institution include Digital Podium, Interactive Flat Panel (LED Screen), Interactive White Board, WhatsApp, YouTube Channel.

A survey was conducted through Google Form to know the %age of teachers using ICT facilities. The survey included whole teaching staff *ie* 63 individuals. The result was as follows:

- %age of Teachers using Digital Podium/ LED Screen = 76.2%
- %age of Teachers using WhatsApp for communication with students and for distribution of study material = 100%