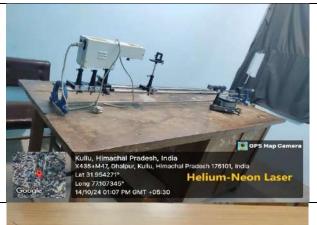

### 3.7 Lab Infrastructure/ Facilities

3.7.1 Laboratories with adequate equipment according to syllabus

There are 19 well-equipped laboratories, of which 2 are in Botany, 2 in Zoology, 4 in Chemistry, 2 in Physics, 1 in Geography, 1 in Geology, 2 in BCA, 2 in B.Voc., 1 IT Lab, 1 Science IT Lab, and 1 Language Lab.

BCA Lab 1 BCA Lab 2

IT Lab Science IT Lab

Language Lab

All 19 laboratories *ie* 2 in Botany, 2 in Zoology, 4 in Chemistry, 2 in Physics, 1 in Geography, 1 in Geology, 2 in BCA, 2 in B.Voc., 1 IT Lab, 1 Science IT Lab, and 1 Language Lab have adequate equipments according to syllabus. The Laboratory Resources/ Equipments are reflected in Stock Verification List of all Labs.