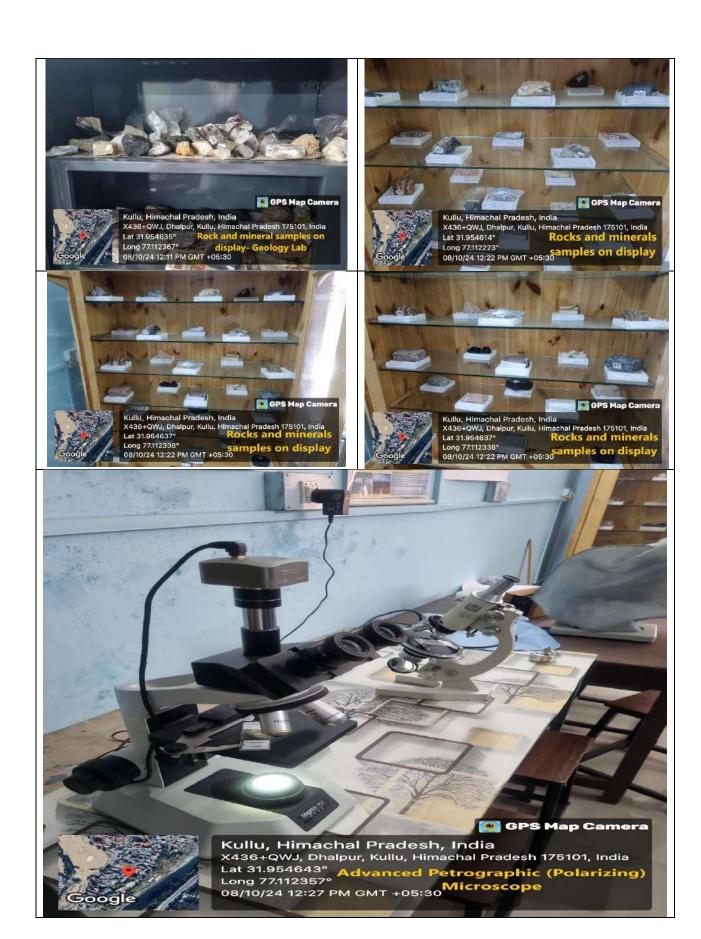

### 3.7 Lab Infrastructure/ Facilities

3.7.1 Laboratories with adequate equipment according to syllabus

There are 19 well-equipped laboratories, of which 2 are in Botany, 2 in Zoology, 4 in Chemistry, 2 in Physics, 1 in Geography, 1 in Geology, 2 in BCA, 2 in B.Voc., 1 IT Lab, 1 Science IT Lab, and 1 Language Lab.