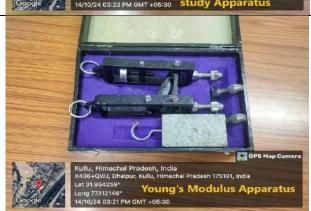

### 3.7 Lab Infrastructure/ Facilities

3.7.1 Laboratories with adequate equipment according to syllabus

There are 19 well-equipped laboratories, of which 2 are in Botany, 2 in Zoology, 4 in Chemistry, 2 in Physics, 1 in Geography, 1 in Geology, 2 in BCA, 2 in B.Voc., 1 IT Lab, 1 Science IT Lab, and 1 Language Lab.

BCA Lab 1 BCA Lab 2

IT Lab Science IT Lab

Language Lab

All 19 laboratories *ie* 2 in Botany, 2 in Zoology, 4 in Chemistry, 2 in Physics, 1 in Geography, 1 in Geology, 2 in BCA, 2 in B.Voc., 1 IT Lab, 1 Science IT Lab, and 1 Language Lab have adequate equipments according to syllabus. The Laboratory Resources/ Equipments are reflected in Stock Verification List of all Labs.