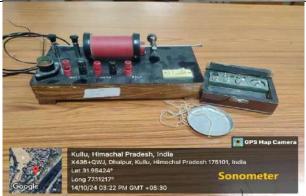

### 3.7 Lab Infrastructure/ Facilities

3.7.1 Laboratories with adequate equipment according to syllabus

There are 19 well-equipped laboratories, of which 2 are in Botany, 2 in Zoology, 4 in Chemistry, 2 in Physics, 1 in Geography, 1 in Geology, 2 in BCA, 2 in B.Voc., 1 IT Lab, 1 Science IT Lab, and 1 Language Lab.

BCA Lab 1 BCA Lab 2

IT Lab Science IT Lab

Language Lab

All 19 laboratories *ie* 2 in Botany, 2 in Zoology, 4 in Chemistry, 2 in Physics, 1 in Geography, 1 in Geology, 2 in BCA, 2 in B.Voc., 1 IT Lab, 1 Science IT Lab, and 1 Language Lab have adequate equipments according to syllabus. The Laboratory Resources/ Equipments are reflected in Stock Verification List of all Labs.