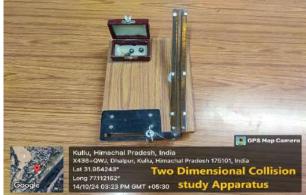

### 3.7 Lab Infrastructure/ Facilities

3.7.1 Laboratories with adequate equipment according to syllabus

There are 19 well-equipped laboratories, of which 2 are in Botany, 2 in Zoology, 4 in Chemistry, 2 in Physics, 1 in Geography, 1 in Geology, 2 in BCA, 2 in B.Voc., 1 IT Lab, 1 Science IT Lab, and 1 Language Lab.

BCA Lab 1 BCA Lab 2

IT Lab Science IT Lab

Language Lab

All 19 laboratories *ie* 2 in Botany, 2 in Zoology, 4 in Chemistry, 2 in Physics, 1 in Geography, 1 in Geology, 2 in BCA, 2 in B.Voc., 1 IT Lab, 1 Science IT Lab, and 1 Language Lab have adequate equipments according to syllabus. The Laboratory Resources/ Equipments are reflected in Stock Verification List of all Labs.