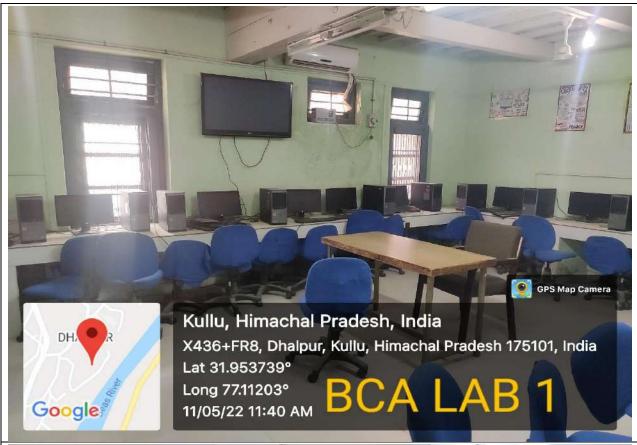

### 3.7 Lab Infrastructure/ Facilities

3.7.1 Laboratories with adequate equipment according to syllabus

There are 19 well-equipped laboratories, of which 2 are in Botany, 2 in Zoology, 4 in Chemistry, 2 in Physics, 1 in Geography, 1 in Geology, 2 in BCA, 2 in B.Voc., 1 IT Lab, 1 Science IT Lab, and 1 Language Lab.

BCA Lab 1 BCA Lab 2

IT Lab Science IT Lab

Language Lab

All 19 laboratories *ie* 2 in Botany, 2 in Zoology, 4 in Chemistry, 2 in Physics, 1 in Geography, 1 in Geology, 2 in BCA, 2 in B.Voc., 1 IT Lab, 1 Science IT Lab, and 1 Language Lab have adequate equipments according to syllabus. The Laboratory Resources/ Equipments are reflected in Stock Verification List of all Labs.