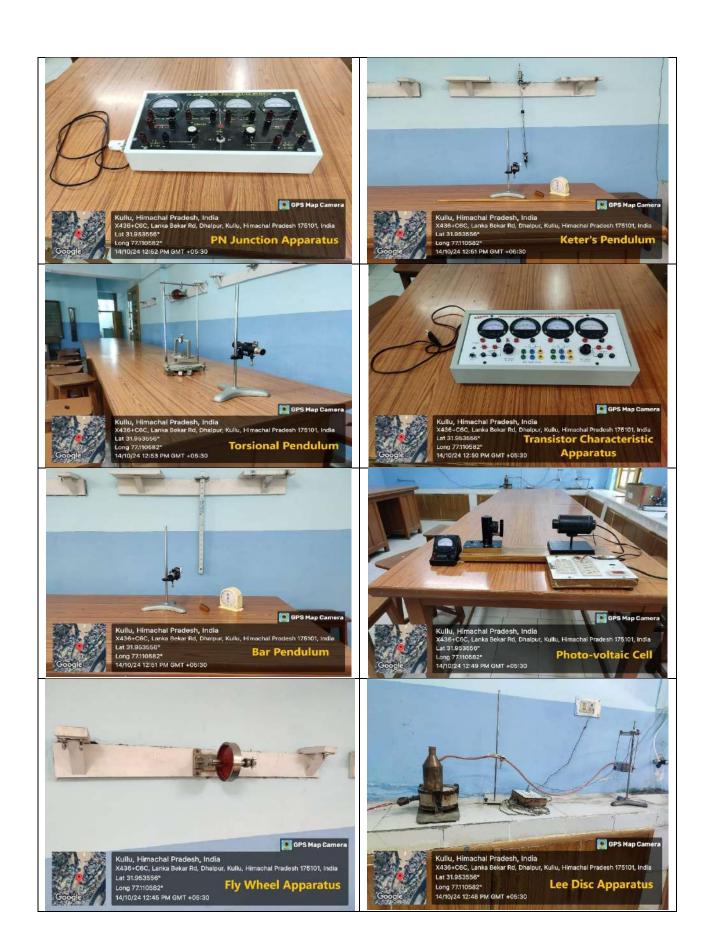

### 3.7 Lab Infrastructure/ Facilities

3.7.1 Laboratories with adequate equipment according to syllabus

There are 19 well-equipped laboratories, of which 2 are in Botany, 2 in Zoology, 4 in Chemistry, 2 in Physics, 1 in Geography, 1 in Geology, 2 in BCA, 2 in B.Voc., 1 IT Lab, 1 Science IT Lab, and 1 Language Lab.

BCA Lab 1 BCA Lab 2

IT Lab Science IT Lab

Language Lab

All 19 laboratories *ie* 2 in Botany, 2 in Zoology, 4 in Chemistry, 2 in Physics, 1 in Geography, 1 in Geology, 2 in BCA, 2 in B.Voc., 1 IT Lab, 1 Science IT Lab, and 1 Language Lab have adequate equipments according to syllabus. The Laboratory Resources/ Equipments are reflected in Stock Verification List of all Labs.