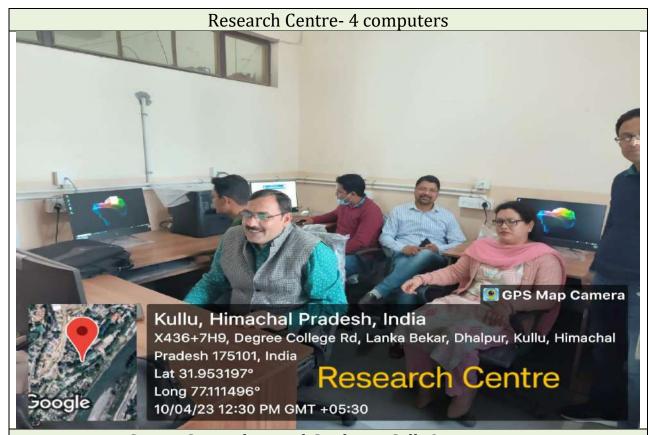

## 3.8.1 Adequate number of computers

There are 128 computers in the Institution, of which 8 are in Digital Library, 14 in Geography Room 1, 20 in BCA Lab 1, 20 in BCA Lab 2, 30 in IT Lab, 16 in Science IT Lab, 13 in Language Lab, 4 in Research Centre, and 3 in Career Counseling and Guidance Cell.