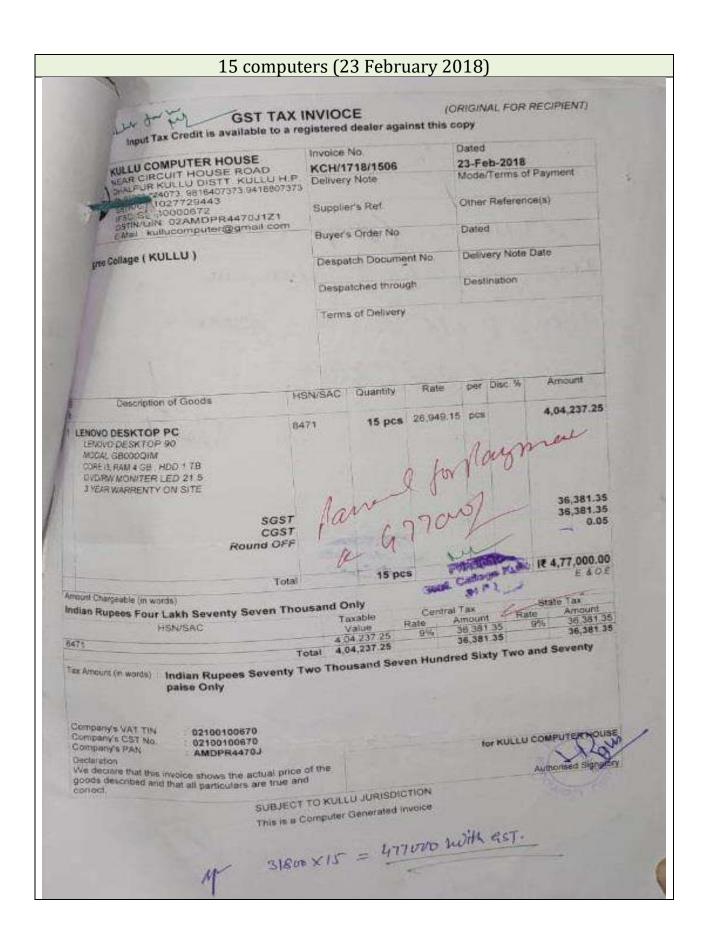

## 3.8.1 Adequate number of computers

There are 128 computers in the Institution, of which 8 are in Digital Library, 14 in Geography Room 1, 20 in BCA Lab 1, 20 in BCA Lab 2, 30 in IT Lab, 16 in Science IT Lab, 13 in Language Lab, 4 in Research Centre, and 3 in Career Counseling and Guidance Cell.