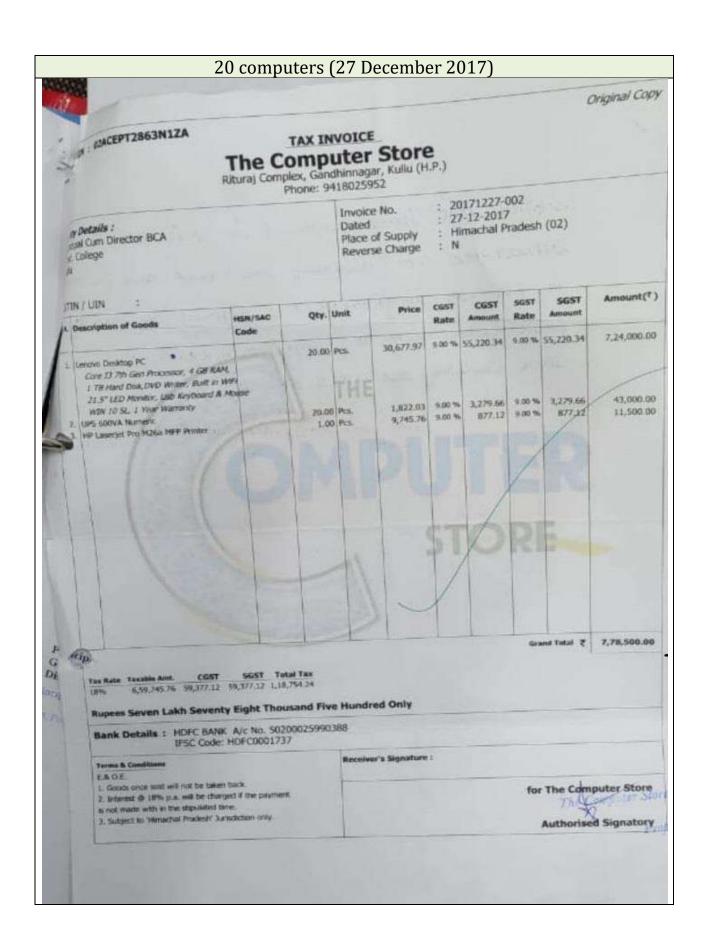

## 3.8.1 Adequate number of computers

There are 128 computers in the Institution, of which 8 are in Digital Library, 14 in Geography Room 1, 20 in BCA Lab 1, 20 in BCA Lab 2, 30 in IT Lab, 16 in Science IT Lab, 13 in Language Lab, 4 in Research Centre, and 3 in Career Counseling and Guidance Cell.