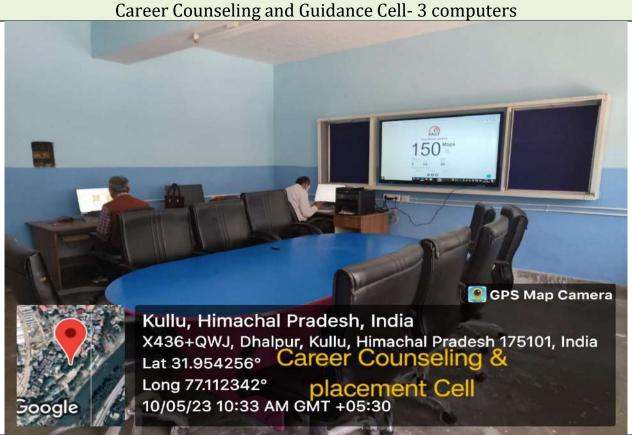

## 3.8.1 Adequate number of computers

There are 128 computers in the Institution, of which 8 are in Digital Library, 14 in Geography Room 1, 20 in BCA Lab 1, 20 in BCA Lab 2, 30 in IT Lab, 16 in Science IT Lab, 13 in Language Lab, 4 in Research Centre, and 3 in Career Counseling and Guidance Cell.