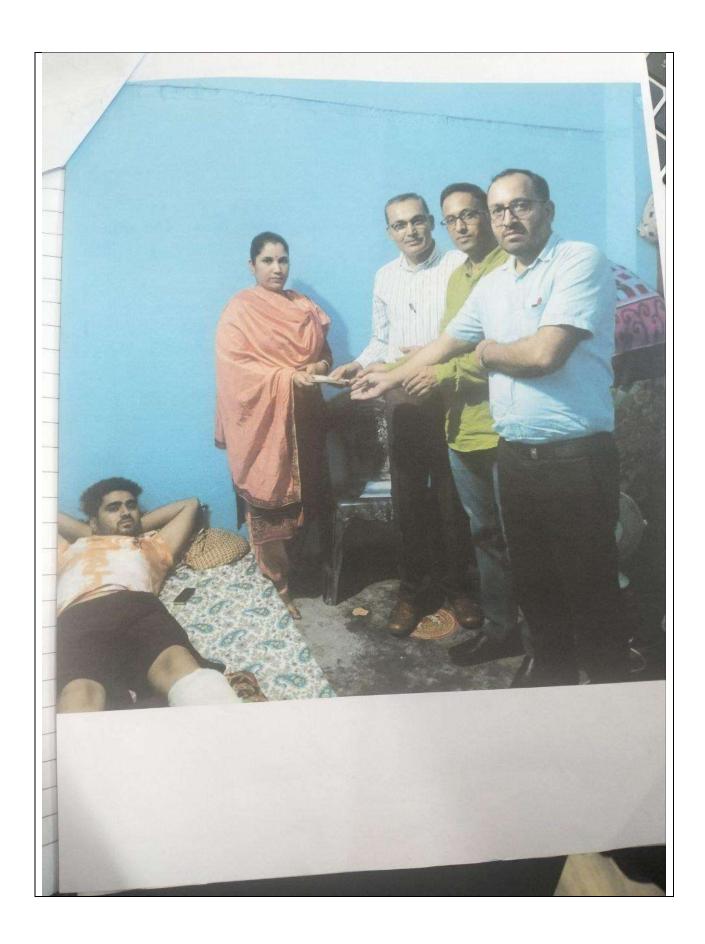

#### Staff contribution

A Staff donation fund is generated by the staff members of the institution in which teachers contribute voluntarily to support the needy students in their academic pursuits. A separate account in the bank is maintained for this purpose. The needy students are further verified by the college authorities, and if the case is found genuine, e.g. if any student is an orphan or is from economically weaker section, is extended help out of this fund. Staff members also contribute individually towards the academic requirements of the needy students.