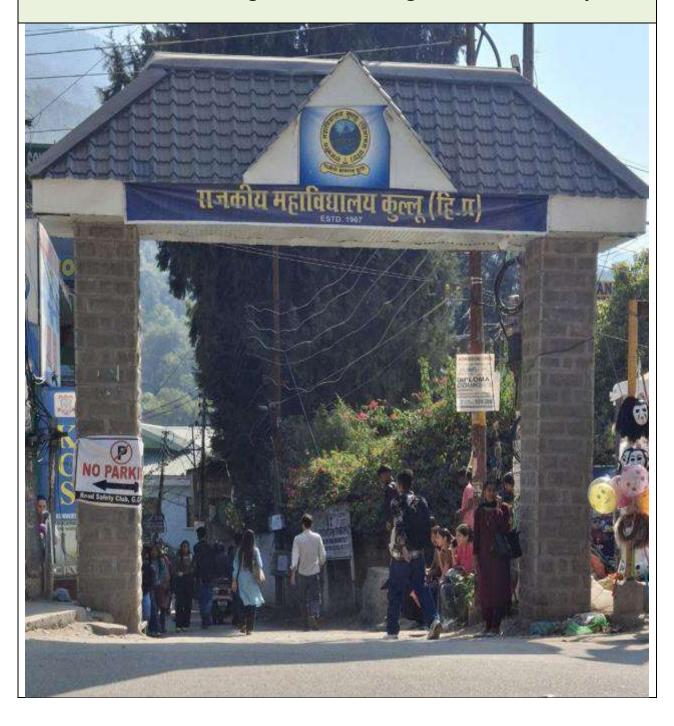

## Significant contribution

Reconstruction of main gate of Govt College Kullu is funded by PTA.