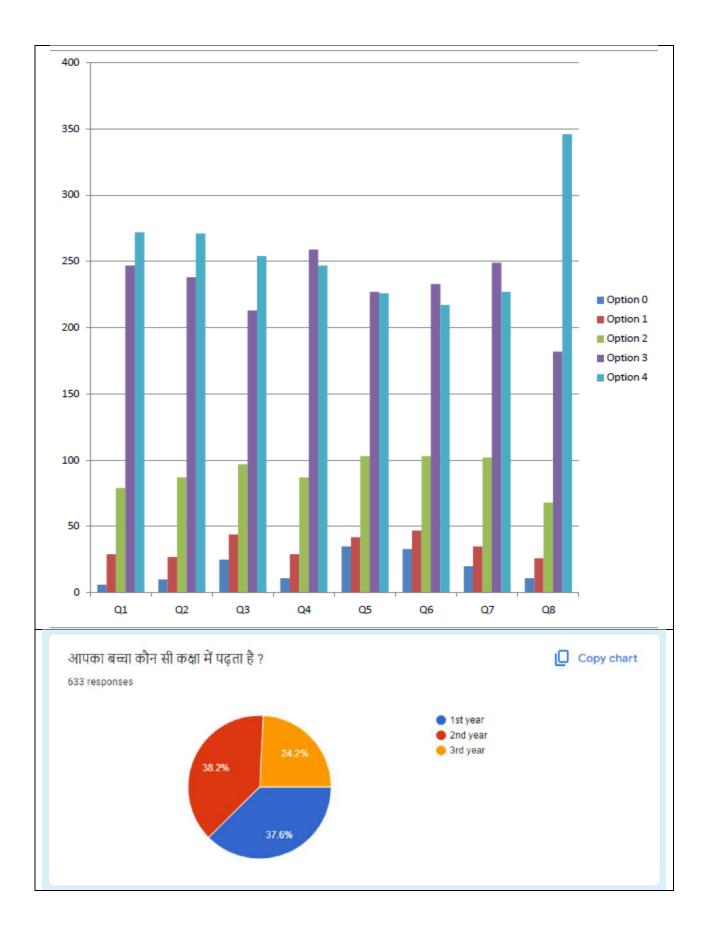

## CRITERION II – TEACHING-LEARNING AND EVALUATION 2.7.1 **PARENTS' SURVEY** FOR GOVT. COLLEGE KULLU AQAR (2023-24)

Parents' survey was conducted among the parents of students of the college through the College website. Parents have rated the question in a scale of 0 to 4. The result of this survey is based on the response of 663 parents of students.

Number of responses received for the survey =663

### SCORE SHEET

| S.N.     | (                                                                                          |                                                                                                     | Ques      | stion      |           |     | Averag | ge Score |  |  |  |
|----------|--------------------------------------------------------------------------------------------|-----------------------------------------------------------------------------------------------------|-----------|------------|-----------|-----|--------|----------|--|--|--|
| 1        | 5                                                                                          | कॉलेज द्वारा                                                                                        | दी जाने व | वाली पढ़ाई | कैसी है ? |     | 3      | .18      |  |  |  |
|          | कॉलेज द्वारा                                                                               | कॉलेज द्वारा जो विषय छात्रों को दिए जाते है उनसे आप कितना                                           |           |            |           |     |        |          |  |  |  |
| 2        |                                                                                            | संतुष्ट है ?<br>कॉलेज की लाइब्रेरी से आप कितना संतुष्ट है ?                                         |           |            |           |     |        |          |  |  |  |
| 3        | कॉ                                                                                         | 2                                                                                                   | 2.99      |            |           |     |        |          |  |  |  |
| 4        | क                                                                                          | 3                                                                                                   | 3.11      |            |           |     |        |          |  |  |  |
| 5        | कॉलेज                                                                                      | कॉलेज की प्रवेश प्रक्रिया से कितना संतुष्ट हैं?<br>कॉलेज में खेल की सुविधा से आप कितना संतुष्ट है ? |           |            |           |     |        |          |  |  |  |
| 6        |                                                                                            | कॉलेज में छात्र अनुशासन से आप कितना संतुष्ट है ?                                                    |           |            |           |     |        |          |  |  |  |
|          | कॉलेज में आपके बच्चे के तकनीकी ज्ञान और कौशल विकास से                                      |                                                                                                     |           |            |           |     |        |          |  |  |  |
| 7        |                                                                                            | 2                                                                                                   | 2.99      |            |           |     |        |          |  |  |  |
|          | 7 आप कितना संतुष्ट है ?<br>आप विद्यार्थियों के साथ प्राध्यापको के व्यवहार से कितना संतुष्ट |                                                                                                     |           |            |           |     |        |          |  |  |  |
| 8        | <u></u>                                                                                    |                                                                                                     |           |            |           |     |        | 3.30     |  |  |  |
|          | FREQUENCY ANALYSIS                                                                         |                                                                                                     |           |            |           |     |        |          |  |  |  |
|          | Q1                                                                                         | Q7                                                                                                  | Q8        |            |           |     |        |          |  |  |  |
| Option   |                                                                                            | 10                                                                                                  | 25        | 11         | 35        | 33  | 20     | 11       |  |  |  |
| Option ' |                                                                                            | 27                                                                                                  | 44        | 29         | 42        | 47  | 35     | 26       |  |  |  |
| Option 2 |                                                                                            | 87                                                                                                  | 97        | 87         | 103       | 103 | 102    | 68       |  |  |  |
| Option   |                                                                                            | 238                                                                                                 | 213       | 259        | 227       | 233 | 249    | 182      |  |  |  |
| Option 4 | 4 272                                                                                      | 271                                                                                                 | 254       | 247        | 226       | 217 | 227    | 346      |  |  |  |