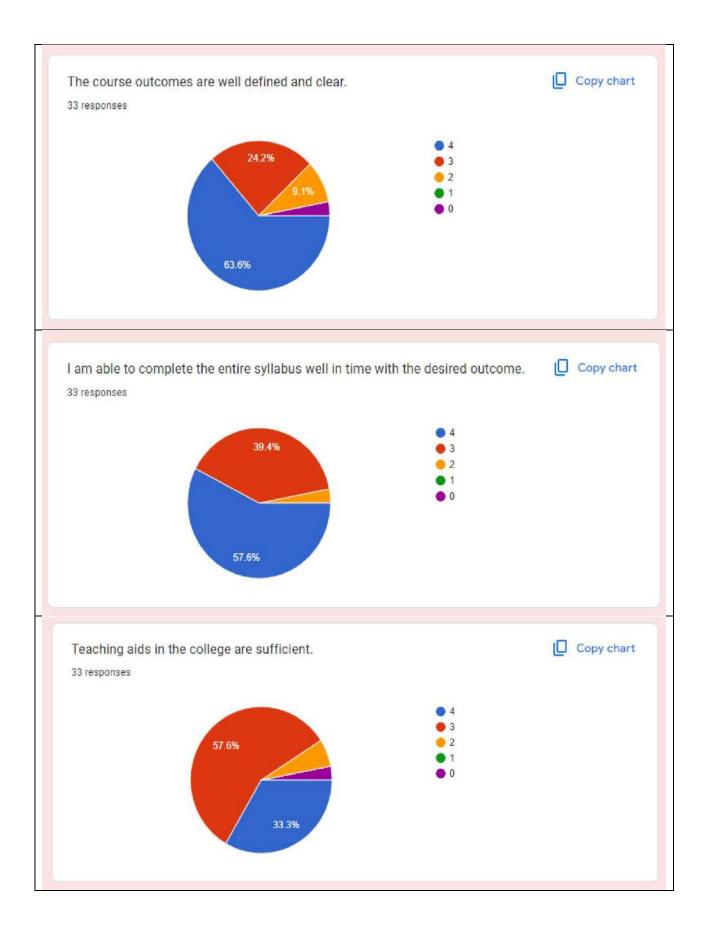

#### SCORE SHEET

| S.N. | Questions                                                                        | Average<br>Score |
|------|----------------------------------------------------------------------------------|------------------|
|      | The curriculum and syllabus content are appropriate for                          |                  |
| 1    | placement/higher education.                                                      | 3.48             |
| 2    | The course outcomes are well defined and clear.                                  | 3.52             |
| 3    | I am able to complete the entire syllabus well in time with the desired outcome. | 3.71             |
| 4    | Teaching aids in the college are sufficient.                                     | 3.10             |
| 5    | Courses have good balance between theory and application.                        | 3.38             |
| 6    | The college is able to attract meritorious students.                             | 3.57             |
| 7    | Administration is accessible                                                     | 3.52             |
| 8    | Infrastructure is optimally utilized by the students and faculty.                | 3.38             |
| 9    | Classrooms are adequate                                                          | 2.86             |

#### FREQUENCY ANALYSIS

| (4)    | Q1 | Q2 | Q3 | Q4 | Q5 | Q6 | Q7 | Q8                                    | Q9 |
|--------|----|----|----|----|----|----|----|---------------------------------------|----|
| Option | 4  |    |    |    |    |    |    |                                       |    |
| 0      | 0  | 0  | 0  | 1  | 0  | 0  | 0  | 0                                     | 1  |
| Option |    |    |    |    |    |    |    |                                       |    |
| 1      | 0  | 0  | 0  | 0  | 0  | 1  | 1  | 1                                     | 1  |
| Option |    |    | ,  |    |    |    |    | · · · · · · · · · · · · · · · · · · · |    |
| 2      | 1  | 3  | 0  | 2  | 3  | 1  | 2  | 2                                     | 5  |
| Option |    |    |    |    |    |    |    |                                       |    |
| 3      | 9  | 4  | 6  | 11 | 7  | 4  | 3  | 6                                     | 7  |
| Option |    | 5  |    |    |    |    |    |                                       |    |
| 4      | 11 | 14 | 15 | 7  | 11 | 15 | 15 | 12                                    | 7  |