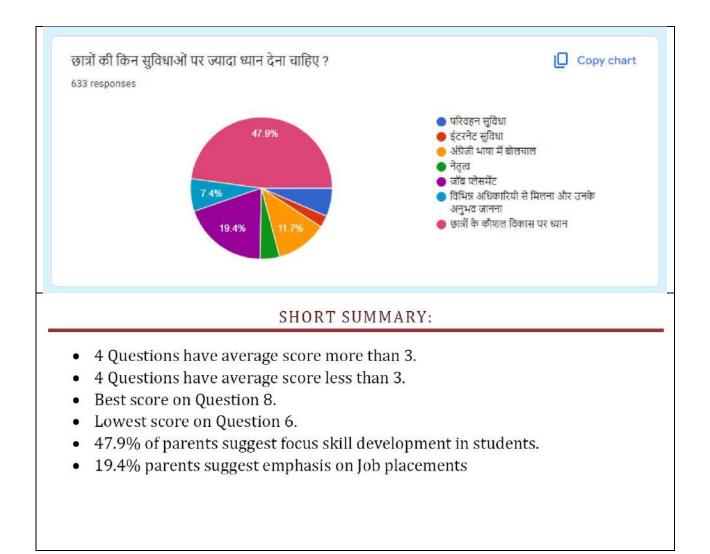

## CRITERION II – TEACHING-LEARNING AND EVALUATION 2.7.1 **PARENTS' SURVEY** FOR GOVT. COLLEGE KULLU AQAR (2023-24)

Parents' survey was conducted among the parents of students of the college through the College website. Parents have rated the question in a scale of 0 to 4. The result of this survey is based on the response of 663 parents of students.

Number of responses received for the survey =663

### SCORE SHEET

| S.N.     | (                                                                                          |                                                                                                     | Ques      | stion      |           |     | Averag | ge Score |  |  |  |
|----------|--------------------------------------------------------------------------------------------|-----------------------------------------------------------------------------------------------------|-----------|------------|-----------|-----|--------|----------|--|--|--|
| 1        | 5                                                                                          | कॉलेज द्वारा                                                                                        | दी जाने व | वाली पढ़ाई | कैसी है ? |     | 3      | .18      |  |  |  |
|          | कॉलेज द्वारा                                                                               | कॉलेज द्वारा जो विषय छात्रों को दिए जाते है उनसे आप कितना                                           |           |            |           |     |        |          |  |  |  |
| 2        |                                                                                            | संतुष्ट है ?<br>कॉलेज की लाइब्रेरी से आप कितना संतुष्ट है ?                                         |           |            |           |     |        |          |  |  |  |
| 3        | कॉ                                                                                         | 2                                                                                                   | 2.99      |            |           |     |        |          |  |  |  |
| 4        | क                                                                                          | 3                                                                                                   | 3.11      |            |           |     |        |          |  |  |  |
| 5        | कॉलेज                                                                                      | कॉलेज की प्रवेश प्रक्रिया से कितना संतुष्ट हैं?<br>कॉलेज में खेल की सुविधा से आप कितना संतुष्ट है ? |           |            |           |     |        |          |  |  |  |
| 6        |                                                                                            | कॉलेज में छात्र अनुशासन से आप कितना संतुष्ट है ?                                                    |           |            |           |     |        |          |  |  |  |
|          | कॉलेज में आपके बच्चे के तकनीकी ज्ञान और कौशल विकास से                                      |                                                                                                     |           |            |           |     |        |          |  |  |  |
| 7        |                                                                                            | 2                                                                                                   | 2.99      |            |           |     |        |          |  |  |  |
|          | 7 आप कितना संतुष्ट है ?<br>आप विद्यार्थियों के साथ प्राध्यापको के व्यवहार से कितना संतुष्ट |                                                                                                     |           |            |           |     |        |          |  |  |  |
| 8        | <u></u>                                                                                    |                                                                                                     |           |            |           |     |        | 3.30     |  |  |  |
|          | FREQUENCY ANALYSIS                                                                         |                                                                                                     |           |            |           |     |        |          |  |  |  |
|          | Q1                                                                                         | Q7                                                                                                  | Q8        |            |           |     |        |          |  |  |  |
| Option   |                                                                                            | 10                                                                                                  | 25        | 11         | 35        | 33  | 20     | 11       |  |  |  |
| Option ' |                                                                                            | 27                                                                                                  | 44        | 29         | 42        | 47  | 35     | 26       |  |  |  |
| Option 2 |                                                                                            | 87                                                                                                  | 97        | 87         | 103       | 103 | 102    | 68       |  |  |  |
| Option   |                                                                                            | 238                                                                                                 | 213       | 259        | 227       | 233 | 249    | 182      |  |  |  |
| Option 4 | 4 272                                                                                      | 271                                                                                                 | 254       | 247        | 226       | 217 | 227    | 346      |  |  |  |