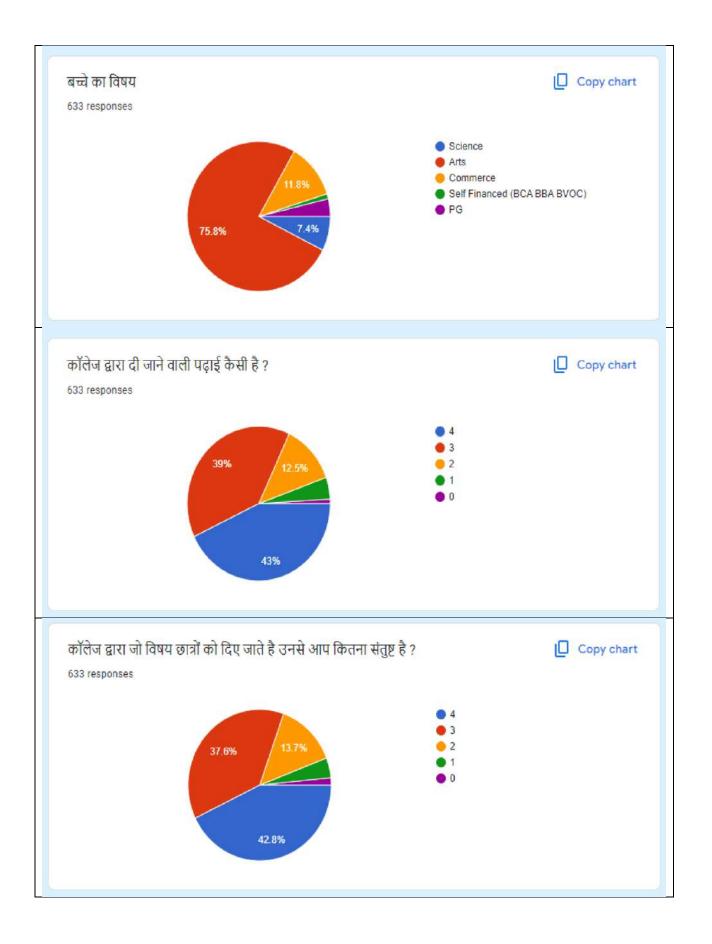

### SCORE SHEET

| S.N.     | (                                                                                          |                                                                                                     | Ques      | stion      |           |     | Averag | ge Score |  |  |  |
|----------|--------------------------------------------------------------------------------------------|-----------------------------------------------------------------------------------------------------|-----------|------------|-----------|-----|--------|----------|--|--|--|
| 1        | 5                                                                                          | कॉलेज द्वारा                                                                                        | दी जाने व | वाली पढ़ाई | कैसी है ? |     | 3      | .18      |  |  |  |
|          | कॉलेज द्वारा                                                                               | कॉलेज द्वारा जो विषय छात्रों को दिए जाते है उनसे आप कितना                                           |           |            |           |     |        |          |  |  |  |
| 2        |                                                                                            | संतुष्ट है ?<br>कॉलेज की लाइब्रेरी से आप कितना संतुष्ट है ?                                         |           |            |           |     |        |          |  |  |  |
| 3        | कॉ                                                                                         | 2                                                                                                   | 2.99      |            |           |     |        |          |  |  |  |
| 4        | क                                                                                          | 3                                                                                                   | 3.11      |            |           |     |        |          |  |  |  |
| 5        | कॉलेज                                                                                      | कॉलेज की प्रवेश प्रक्रिया से कितना संतुष्ट हैं?<br>कॉलेज में खेल की सुविधा से आप कितना संतुष्ट है ? |           |            |           |     |        |          |  |  |  |
| 6        |                                                                                            | कॉलेज में छात्र अनुशासन से आप कितना संतुष्ट है ?                                                    |           |            |           |     |        |          |  |  |  |
|          | कॉलेज में आपके बच्चे के तकनीकी ज्ञान और कौशल विकास से                                      |                                                                                                     |           |            |           |     |        |          |  |  |  |
| 7        |                                                                                            | 2                                                                                                   | 2.99      |            |           |     |        |          |  |  |  |
|          | 7 आप कितना संतुष्ट है ?<br>आप विद्यार्थियों के साथ प्राध्यापको के व्यवहार से कितना संतुष्ट |                                                                                                     |           |            |           |     |        |          |  |  |  |
| 8        | <u></u>                                                                                    |                                                                                                     |           |            |           |     |        | 3.30     |  |  |  |
|          | FREQUENCY ANALYSIS                                                                         |                                                                                                     |           |            |           |     |        |          |  |  |  |
|          | Q1                                                                                         | Q7                                                                                                  | Q8        |            |           |     |        |          |  |  |  |
| Option   |                                                                                            | 10                                                                                                  | 25        | 11         | 35        | 33  | 20     | 11       |  |  |  |
| Option ' |                                                                                            | 27                                                                                                  | 44        | 29         | 42        | 47  | 35     | 26       |  |  |  |
| Option 2 |                                                                                            | 87                                                                                                  | 97        | 87         | 103       | 103 | 102    | 68       |  |  |  |
| Option   |                                                                                            | 238                                                                                                 | 213       | 259        | 227       | 233 | 249    | 182      |  |  |  |
| Option 4 | 4 272                                                                                      | 271                                                                                                 | 254       | 247        | 226       | 217 | 227    | 346      |  |  |  |