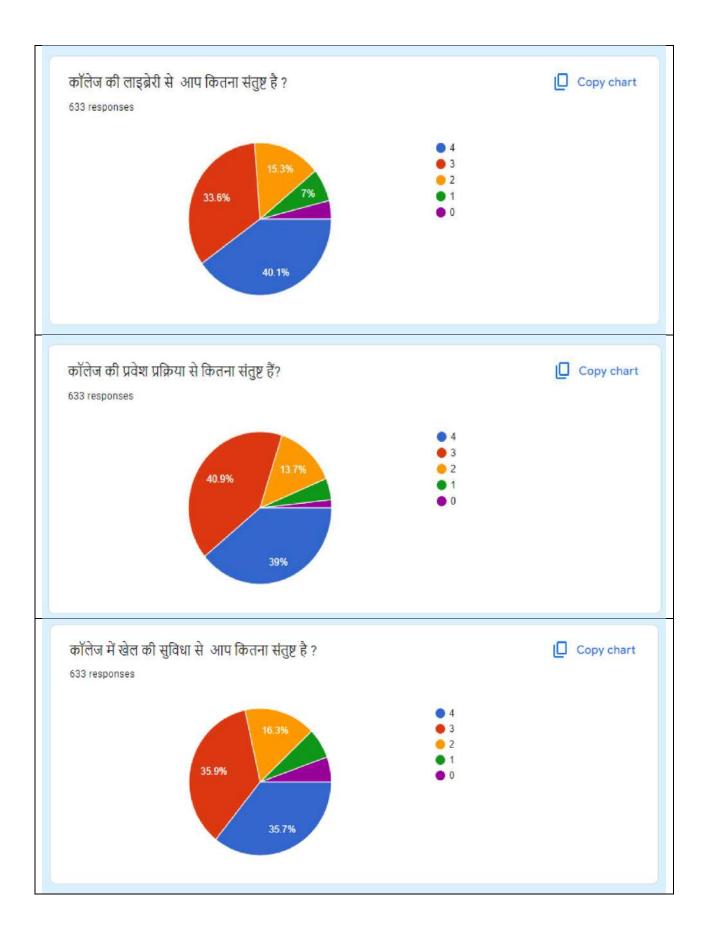

### SCORE SHEET

| S.N.     | (                                                                                          |                                                                                                     | Ques      | stion      |           |     | Averag | ge Score |  |  |  |
|----------|--------------------------------------------------------------------------------------------|-----------------------------------------------------------------------------------------------------|-----------|------------|-----------|-----|--------|----------|--|--|--|
| 1        | 5                                                                                          | कॉलेज द्वारा                                                                                        | दी जाने व | वाली पढ़ाई | कैसी है ? |     | 3      | .18      |  |  |  |
|          | कॉलेज द्वारा                                                                               | कॉलेज द्वारा जो विषय छात्रों को दिए जाते है उनसे आप कितना                                           |           |            |           |     |        |          |  |  |  |
| 2        |                                                                                            | संतुष्ट है ?<br>कॉलेज की लाइब्रेरी से आप कितना संतुष्ट है ?                                         |           |            |           |     |        |          |  |  |  |
| 3        | कॉ                                                                                         | 2                                                                                                   | 2.99      |            |           |     |        |          |  |  |  |
| 4        | क                                                                                          | 3                                                                                                   | 3.11      |            |           |     |        |          |  |  |  |
| 5        | कॉलेज                                                                                      | कॉलेज की प्रवेश प्रक्रिया से कितना संतुष्ट हैं?<br>कॉलेज में खेल की सुविधा से आप कितना संतुष्ट है ? |           |            |           |     |        |          |  |  |  |
| 6        |                                                                                            | कॉलेज में छात्र अनुशासन से आप कितना संतुष्ट है ?                                                    |           |            |           |     |        |          |  |  |  |
|          | कॉलेज में आपके बच्चे के तकनीकी ज्ञान और कौशल विकास से                                      |                                                                                                     |           |            |           |     |        |          |  |  |  |
| 7        |                                                                                            | 2                                                                                                   | 2.99      |            |           |     |        |          |  |  |  |
|          | 7 आप कितना संतुष्ट है ?<br>आप विद्यार्थियों के साथ प्राध्यापको के व्यवहार से कितना संतुष्ट |                                                                                                     |           |            |           |     |        |          |  |  |  |
| 8        | <u></u>                                                                                    |                                                                                                     |           |            |           |     |        | 3.30     |  |  |  |
|          | FREQUENCY ANALYSIS                                                                         |                                                                                                     |           |            |           |     |        |          |  |  |  |
|          | Q1                                                                                         | Q7                                                                                                  | Q8        |            |           |     |        |          |  |  |  |
| Option   |                                                                                            | 10                                                                                                  | 25        | 11         | 35        | 33  | 20     | 11       |  |  |  |
| Option ' |                                                                                            | 27                                                                                                  | 44        | 29         | 42        | 47  | 35     | 26       |  |  |  |
| Option 2 |                                                                                            | 87                                                                                                  | 97        | 87         | 103       | 103 | 102    | 68       |  |  |  |
| Option   |                                                                                            | 238                                                                                                 | 213       | 259        | 227       | 233 | 249    | 182      |  |  |  |
| Option 4 | 4 272                                                                                      | 271                                                                                                 | 254       | 247        | 226       | 217 | 227    | 346      |  |  |  |