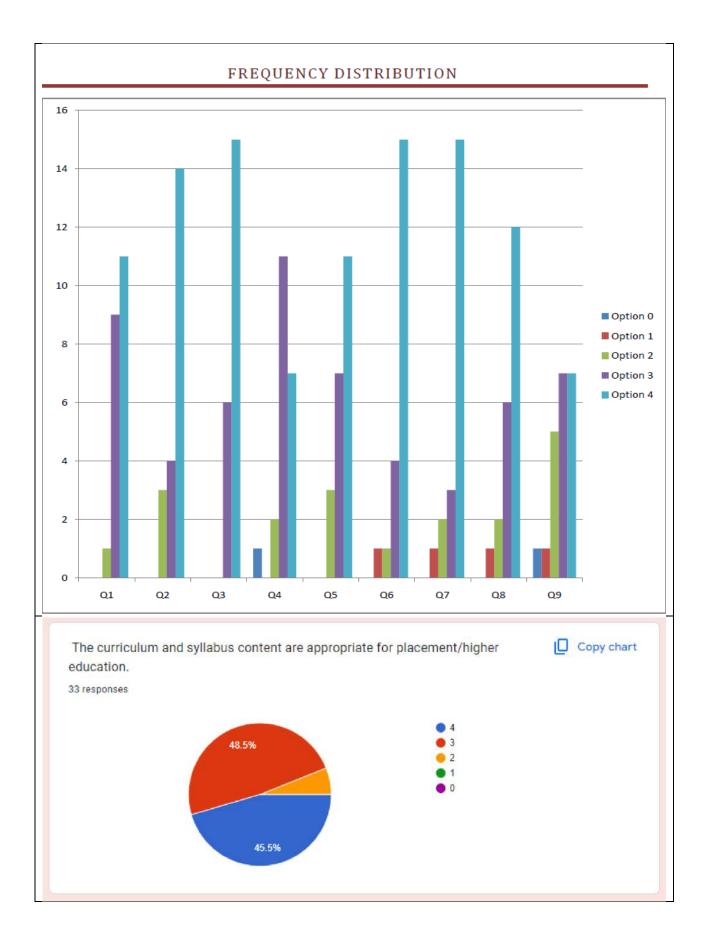

#### SCORE SHEET

| S.N. | Questions                                                                        | Average<br>Score |
|------|----------------------------------------------------------------------------------|------------------|
|      | The curriculum and syllabus content are appropriate for                          |                  |
| 1    | placement/higher education.                                                      | 3.48             |
| 2    | The course outcomes are well defined and clear.                                  | 3.52             |
| 3    | I am able to complete the entire syllabus well in time with the desired outcome. | 3.71             |
| 4    | Teaching aids in the college are sufficient.                                     | 3.10             |
| 5    | Courses have good balance between theory and application.                        | 3.38             |
| 6    | The college is able to attract meritorious students.                             | 3.57             |
| 7    | Administration is accessible                                                     | 3.52             |
| 8    | Infrastructure is optimally utilized by the students and faculty.                | 3.38             |
| 9    | Classrooms are adequate                                                          | 2.86             |

#### FREQUENCY ANALYSIS

| (4)    | Q1 | Q2 | Q3 | Q4 | Q5 | Q6 | Q7 | Q8                                    | Q9 |
|--------|----|----|----|----|----|----|----|---------------------------------------|----|
| Option | 4  |    |    |    |    |    |    |                                       |    |
| 0      | 0  | 0  | 0  | 1  | 0  | 0  | 0  | 0                                     | 1  |
| Option |    |    |    |    |    |    |    |                                       |    |
| 1      | 0  | 0  | 0  | 0  | 0  | 1  | 1  | 1                                     | 1  |
| Option |    |    | ,  |    |    |    |    | · · · · · · · · · · · · · · · · · · · |    |
| 2      | 1  | 3  | 0  | 2  | 3  | 1  | 2  | 2                                     | 5  |
| Option |    |    |    |    |    |    |    |                                       |    |
| 3      | 9  | 4  | 6  | 11 | 7  | 4  | 3  | 6                                     | 7  |
| Option |    | 5  |    |    |    |    |    |                                       |    |
| 4      | 11 | 14 | 15 | 7  | 11 | 15 | 15 | 12                                    | 7  |