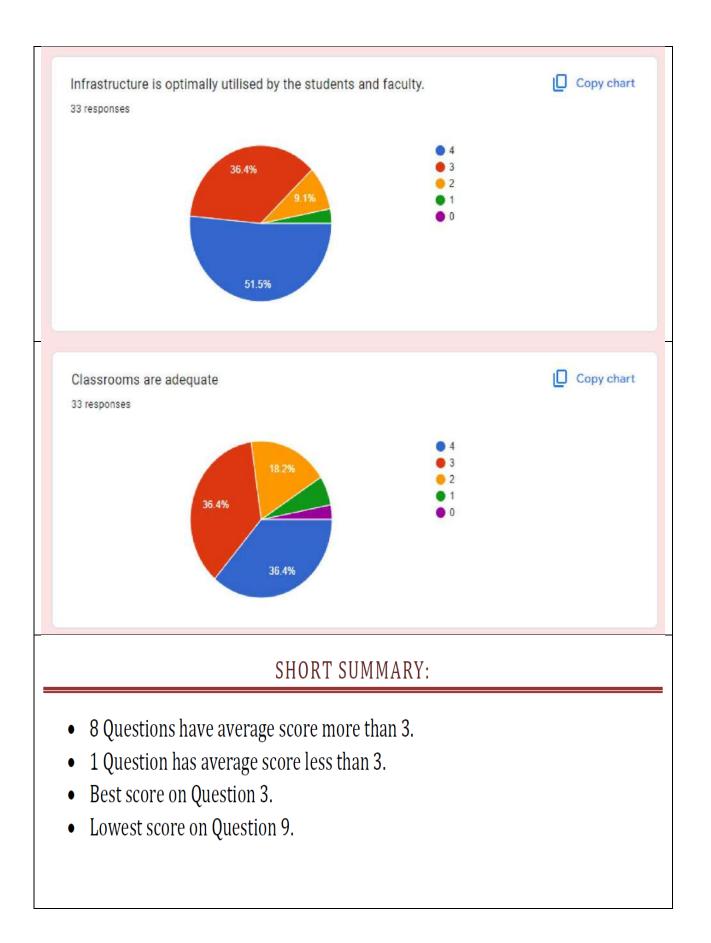

#### SCORE SHEET

| S.N. | Questions                                                                        | Average<br>Score |
|------|----------------------------------------------------------------------------------|------------------|
|      | The curriculum and syllabus content are appropriate for                          |                  |
| 1    | placement/higher education.                                                      | 3.48             |
| 2    | The course outcomes are well defined and clear.                                  | 3.52             |
| 3    | I am able to complete the entire syllabus well in time with the desired outcome. | 3.71             |
| 4    | Teaching aids in the college are sufficient.                                     | 3.10             |
| 5    | Courses have good balance between theory and application.                        | 3.38             |
| 6    | The college is able to attract meritorious students.                             | 3.57             |
| 7    | Administration is accessible                                                     | 3.52             |
| 8    | Infrastructure is optimally utilized by the students and faculty.                | 3.38             |
| 9    | Classrooms are adequate                                                          | 2.86             |

#### FREQUENCY ANALYSIS

| (4)    | Q1 | Q2 | Q3 | Q4 | Q5 | Q6 | Q7 | Q8                                    | Q9 |
|--------|----|----|----|----|----|----|----|---------------------------------------|----|
| Option | 4  |    |    |    |    |    |    |                                       |    |
| 0      | 0  | 0  | 0  | 1  | 0  | 0  | 0  | 0                                     | 1  |
| Option |    |    |    |    |    |    |    |                                       |    |
| 1      | 0  | 0  | 0  | 0  | 0  | 1  | 1  | 1                                     | 1  |
| Option |    |    | ,  |    |    |    |    | · · · · · · · · · · · · · · · · · · · |    |
| 2      | 1  | 3  | 0  | 2  | 3  | 1  | 2  | 2                                     | 5  |
| Option |    |    |    |    |    |    |    |                                       |    |
| 3      | 9  | 4  | 6  | 11 | 7  | 4  | 3  | 6                                     | 7  |
| Option |    | 5  |    |    |    |    |    |                                       |    |
| 4      | 11 | 14 | 15 | 7  | 11 | 15 | 15 | 12                                    | 7  |