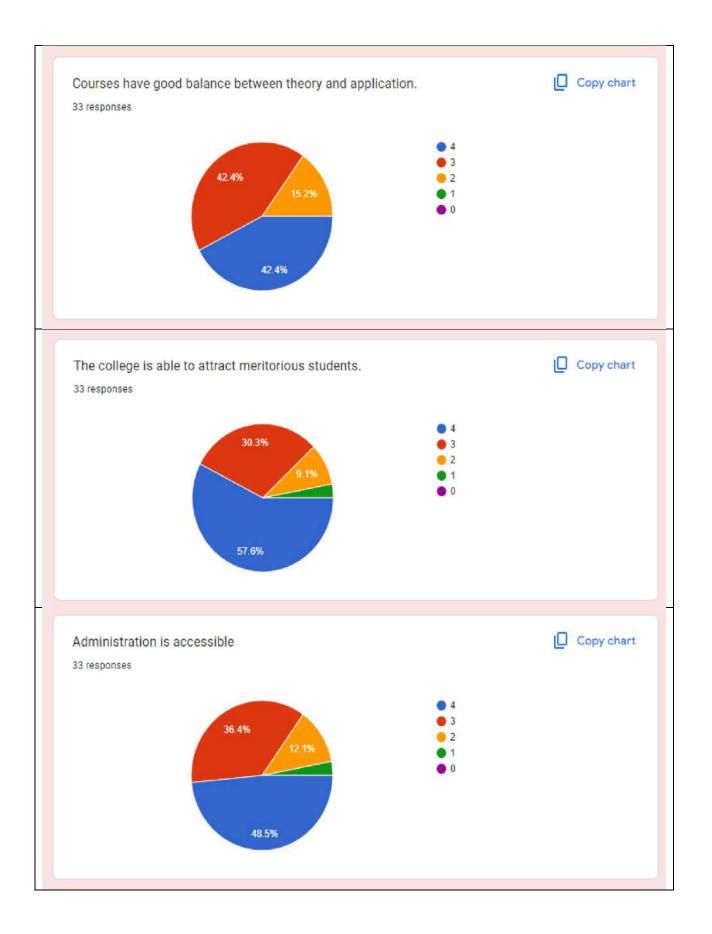

#### SCORE SHEET

| S.N. | Questions                                                                        | Average<br>Score |
|------|----------------------------------------------------------------------------------|------------------|
|      | The curriculum and syllabus content are appropriate for                          |                  |
| 1    | placement/higher education.                                                      | 3.48             |
| 2    | The course outcomes are well defined and clear.                                  | 3.52             |
| 3    | I am able to complete the entire syllabus well in time with the desired outcome. | 3.71             |
| 4    | Teaching aids in the college are sufficient.                                     | 3.10             |
| 5    | Courses have good balance between theory and application.                        | 3.38             |
| 6    | The college is able to attract meritorious students.                             | 3.57             |
| 7    | Administration is accessible                                                     | 3.52             |
| 8    | Infrastructure is optimally utilized by the students and faculty.                | 3.38             |
| 9    | Classrooms are adequate                                                          | 2.86             |

#### FREQUENCY ANALYSIS

| (4)    | Q1 | Q2 | Q3 | Q4 | Q5 | Q6 | Q7 | Q8                                    | Q9 |
|--------|----|----|----|----|----|----|----|---------------------------------------|----|
| Option | 4  |    |    |    |    |    |    |                                       |    |
| 0      | 0  | 0  | 0  | 1  | 0  | 0  | 0  | 0                                     | 1  |
| Option |    |    |    |    |    |    |    |                                       |    |
| 1      | 0  | 0  | 0  | 0  | 0  | 1  | 1  | 1                                     | 1  |
| Option |    |    | ,  |    |    |    |    | · · · · · · · · · · · · · · · · · · · |    |
| 2      | 1  | 3  | 0  | 2  | 3  | 1  | 2  | 2                                     | 5  |
| Option |    |    |    |    |    |    |    |                                       |    |
| 3      | 9  | 4  | 6  | 11 | 7  | 4  | 3  | 6                                     | 7  |
| Option |    | 5  |    |    |    |    |    |                                       |    |
| 4      | 11 | 14 | 15 | 7  | 11 | 15 | 15 | 12                                    | 7  |