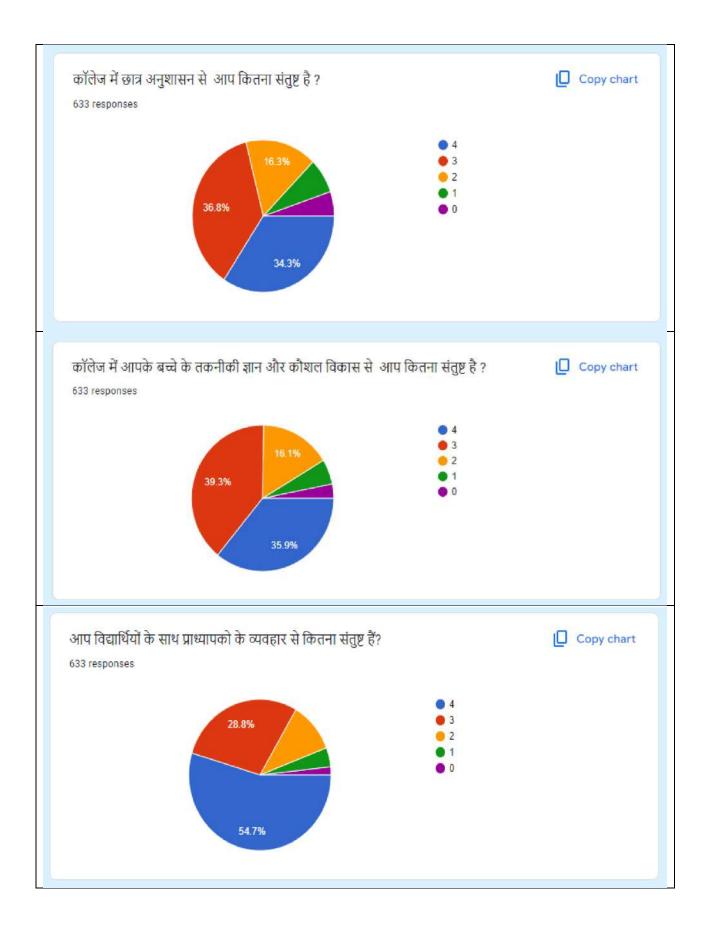

### SCORE SHEET

| S.N.     | (                                                                                          |                                                                                                     | Ques      | stion      |           |     | Averag | ge Score |  |  |  |
|----------|--------------------------------------------------------------------------------------------|-----------------------------------------------------------------------------------------------------|-----------|------------|-----------|-----|--------|----------|--|--|--|
| 1        | 5                                                                                          | कॉलेज द्वारा                                                                                        | दी जाने व | वाली पढ़ाई | कैसी है ? |     | 3      | .18      |  |  |  |
|          | कॉलेज द्वारा                                                                               | कॉलेज द्वारा जो विषय छात्रों को दिए जाते है उनसे आप कितना                                           |           |            |           |     |        |          |  |  |  |
| 2        |                                                                                            | संतुष्ट है ?<br>कॉलेज की लाइब्रेरी से आप कितना संतुष्ट है ?                                         |           |            |           |     |        |          |  |  |  |
| 3        | कॉ                                                                                         | 2                                                                                                   | 2.99      |            |           |     |        |          |  |  |  |
| 4        | क                                                                                          | 3                                                                                                   | 3.11      |            |           |     |        |          |  |  |  |
| 5        | कॉलेज                                                                                      | कॉलेज की प्रवेश प्रक्रिया से कितना संतुष्ट हैं?<br>कॉलेज में खेल की सुविधा से आप कितना संतुष्ट है ? |           |            |           |     |        |          |  |  |  |
| 6        |                                                                                            | कॉलेज में छात्र अनुशासन से आप कितना संतुष्ट है ?                                                    |           |            |           |     |        |          |  |  |  |
|          | कॉलेज में आपके बच्चे के तकनीकी ज्ञान और कौशल विकास से                                      |                                                                                                     |           |            |           |     |        |          |  |  |  |
| 7        |                                                                                            | 2                                                                                                   | 2.99      |            |           |     |        |          |  |  |  |
|          | 7 आप कितना संतुष्ट है ?<br>आप विद्यार्थियों के साथ प्राध्यापको के व्यवहार से कितना संतुष्ट |                                                                                                     |           |            |           |     |        |          |  |  |  |
| 8        | <u></u>                                                                                    |                                                                                                     |           |            |           |     |        | 3.30     |  |  |  |
|          | FREQUENCY ANALYSIS                                                                         |                                                                                                     |           |            |           |     |        |          |  |  |  |
|          | Q1                                                                                         | Q7                                                                                                  | Q8        |            |           |     |        |          |  |  |  |
| Option   |                                                                                            | 10                                                                                                  | 25        | 11         | 35        | 33  | 20     | 11       |  |  |  |
| Option ' |                                                                                            | 27                                                                                                  | 44        | 29         | 42        | 47  | 35     | 26       |  |  |  |
| Option 2 |                                                                                            | 87                                                                                                  | 97        | 87         | 103       | 103 | 102    | 68       |  |  |  |
| Option   |                                                                                            | 238                                                                                                 | 213       | 259        | 227       | 233 | 249    | 182      |  |  |  |
| Option 4 | 4 272                                                                                      | 271                                                                                                 | 254       | 247        | 226       | 217 | 227    | 346      |  |  |  |