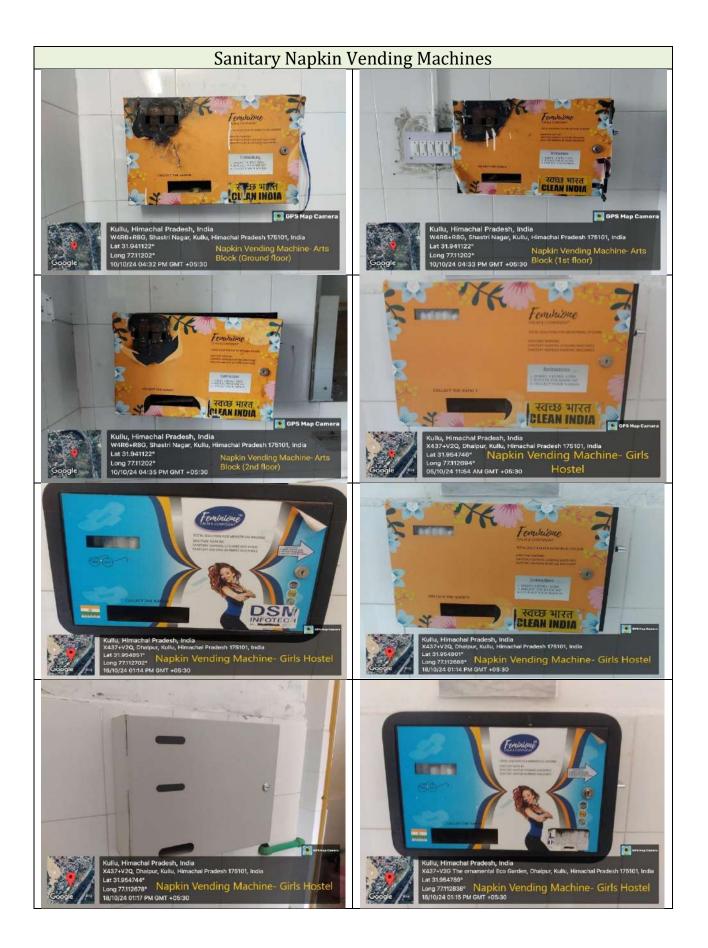

4.6.3 Sanitary Napkin Vending machine/ Incinerator regularly put in use

Sanitary Napkin Vending machines and Incinerators are installed in Girl's toilets at different locations, and these are regularly put in use.

Sanitary Napkin Vending Machines & Incinerators

https://www.gckullu.ac.in/images/wc/napkin vending machine.pdf