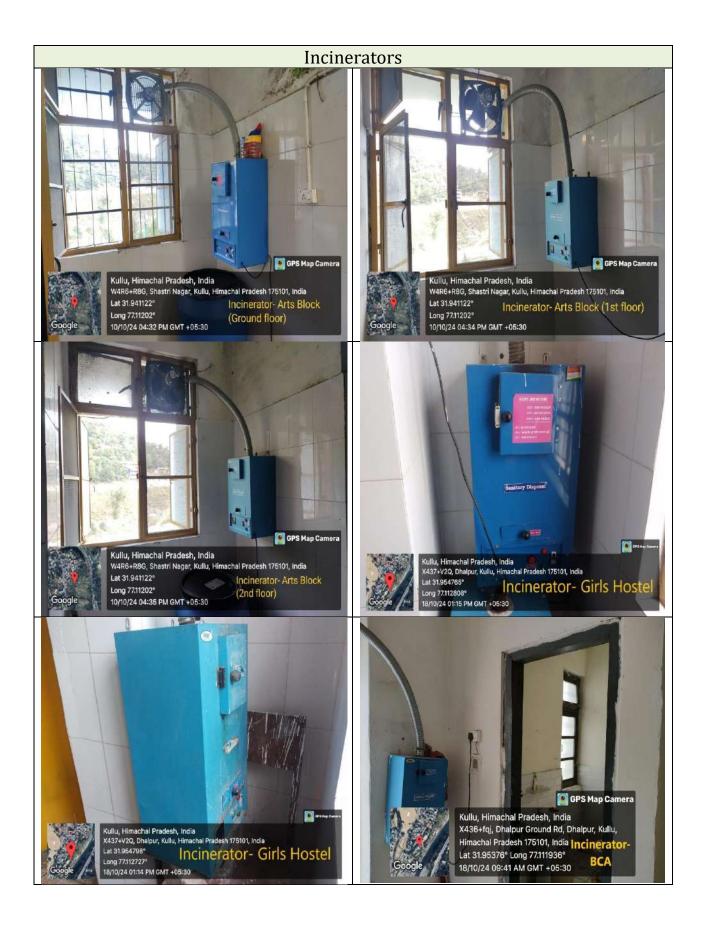

4.6.3 Sanitary Napkin Vending machine/ Incinerator regularly put in use

Sanitary Napkin Vending machines and Incinerators are installed in Girl's toilets at different locations, and these are regularly put in use.

Sanitary Napkin Vending Machines & Incinerators

https://www.gckullu.ac.in/images/wc/napkin vending machine.pdf