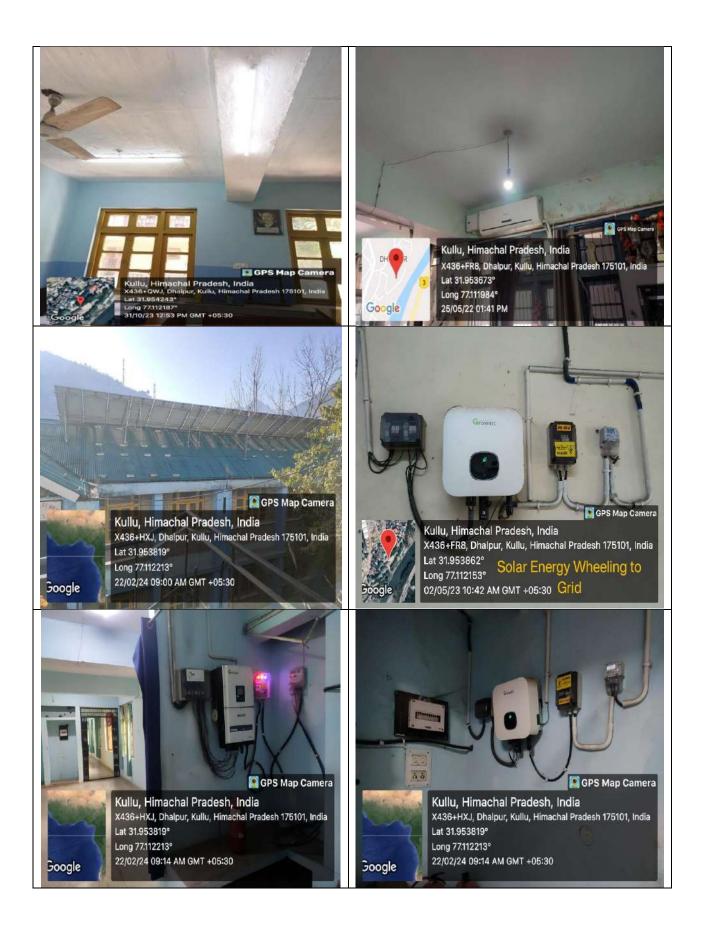

5.2 Special Initiatives taken for:

5.2.1 Energy conservation/ use of Solar Energy

College uses Solar Panel, Solar Geyser, Solar Street Light, LED tubes and bulbs, and LED Fog Light etc. as alternate sources of energy and also as energy conversation measures. Solar panels installed in college have produced <u>16023</u> units in the year 2023-24 (1<sup>st</sup> April, 2023 to 31<sup>st</sup> March, 2024).