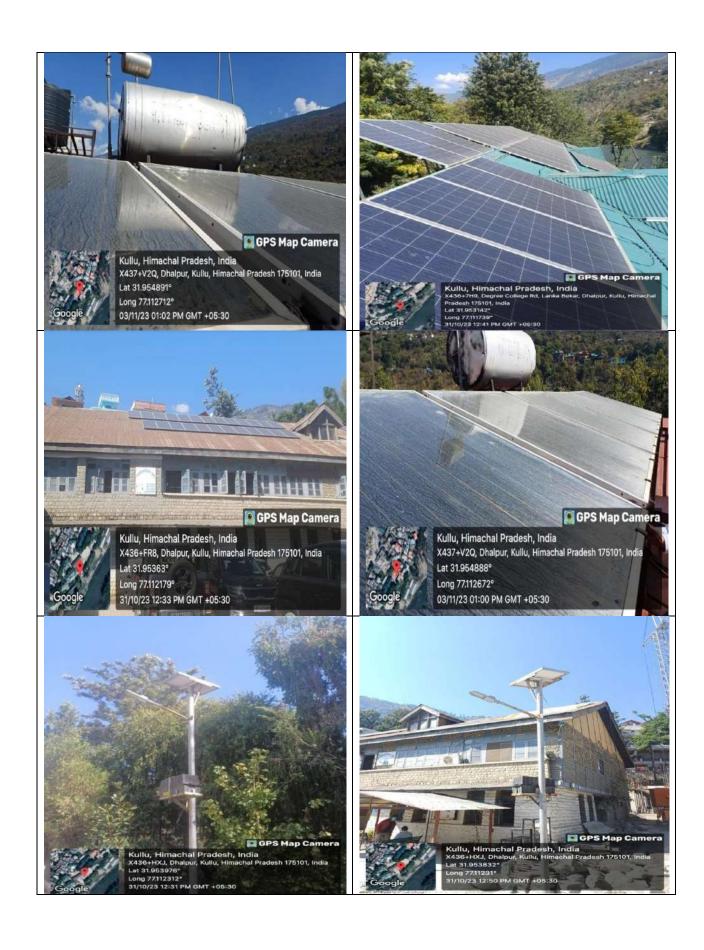

5.2 Special Initiatives taken for:

5.2.1 Energy conservation/ use of Solar Energy

College uses Solar Panel, Solar Geyser, Solar Street Light, LED tubes and bulbs, and LED Fog Light etc. as alternate sources of energy and also as energy conversation measures. Solar panels installed in college have produced <u>16023</u> units in the year 2023-24 (1<sup>st</sup> April, 2023 to 31<sup>st</sup> March, 2024).