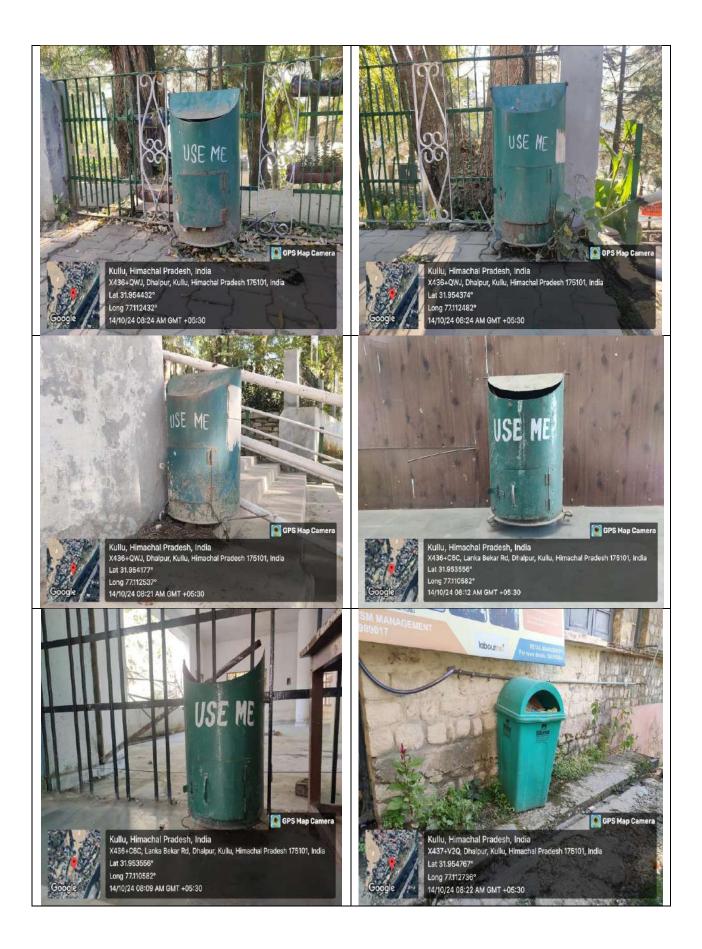

## 5.2 Special Initiatives taken for:

5.2.2 Solid Waste Segregation and Management

College has a bio-compost pit in which all bio-degradable waste material is fed. Non-biodegradable waste is collected by the Nagar Parishad Kullu under the door-to-door garbage collection system.

Solid Waste Collection & Segregation unit- The solid waste is segregated and stored here before being picked up by the Municipality Garbage Collectors in a segregated manner.

Kullu, Himachal Pradesh, India X436+FR8, Dhalpur, Kullu, Himachal Pradesh 175101, India Lat 31.953644° Long 77.112327° 14/10/24 08:17 AM GMT +05:30