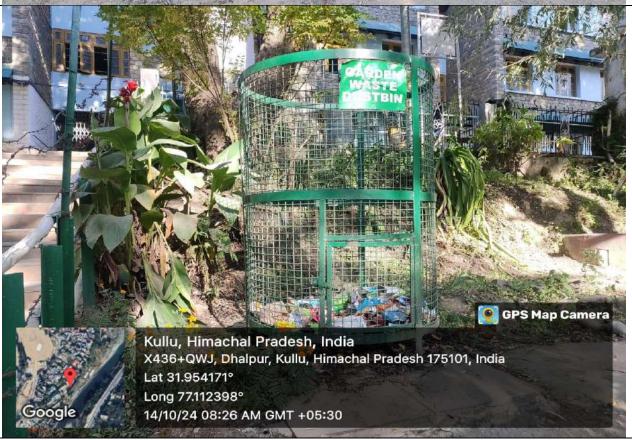

## 5.2 Special Initiatives taken for:

5.2.2 Solid Waste Segregation and Management

College has a bio-compost pit in which all bio-degradable waste material is fed. Non-biodegradable waste is collected by the Nagar Parishad Kullu under the door-to-door garbage collection system.

Solid Waste Collection & Segregation unit- The solid waste is segregated and stored here before being picked up by the Municipality Garbage Collectors in a segregated manner.

Kullu, Himachal Pradesh, India X436+FR8, Dhalpur, Kullu, Himachal Pradesh 175101, India Lat 31.953644° Long 77.112327° 14/10/24 08:17 AM GMT +05:30