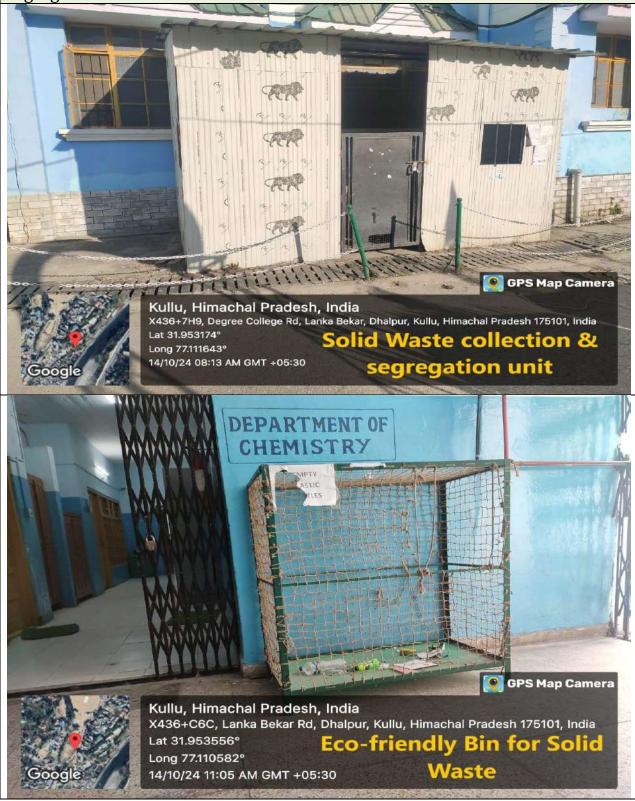

Solid Waste Collection & Segregation unit- The solid waste is segregated and stored here before being picked up by the Municipality Garbage Collectors in a segregated manner.

Kullu, Himachal Pradesh, India X436+FR8, Dhalpur, Kullu, Himachal Pradesh 175101, India Lat 31.953644° Long 77.112327° 14/10/24 08:17 AM GMT +05:30