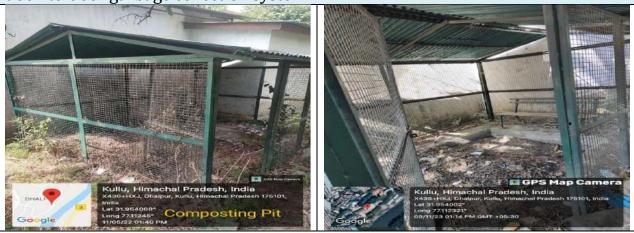

## 5.2 Special Initiatives taken for:

5.2.2 Solid Waste Segregation and Management

College has a bio-compost pit in which all bio-degradable waste material is fed. Non-biodegradable waste is collected by the Nagar Parishad Kullu under the door-to-door garbage collection system.