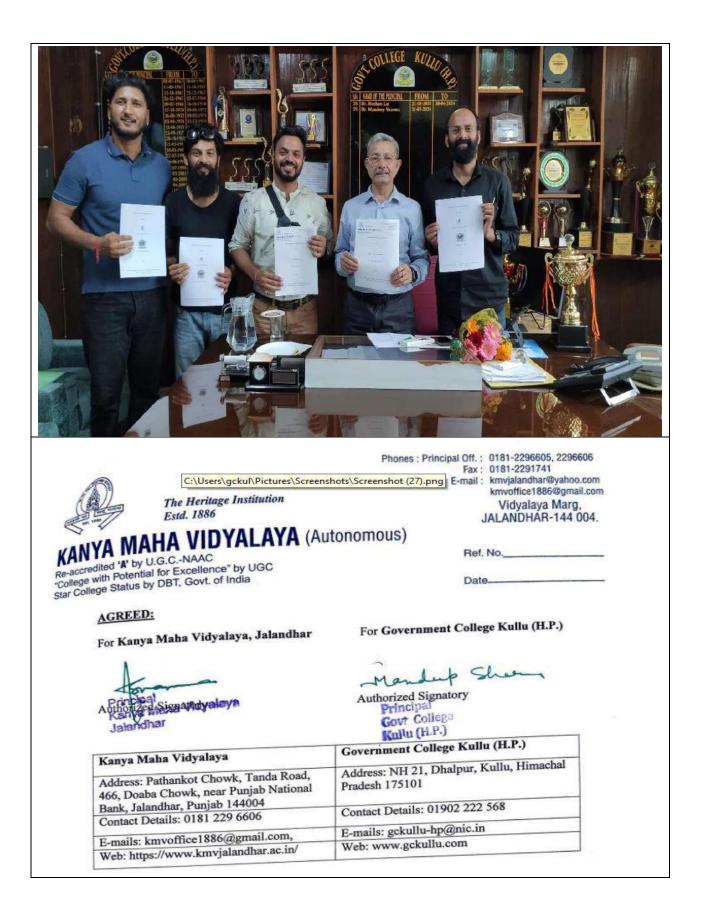

Govt. College Kullu has Memorandum of Understanding (MoU) with Kanya Maha Vidyalaya (Autonomous,) Vidyalaya Marag Jalandhar, 144004, Reaccredited 'A' by UGC NAAC (The Heritage Institution Estd. 1886) for Skill Development, Outcome Based Trainings, Placement, R&D Services and Related Services. The MoU was signed on 28.09.2024.

Phones : Principal Off. : 0181-2296605, 2296606 Fax: 0181-2291741 E-mail: kmvjalandhar@yahoo.com kmvoffice1886/@gmail.com The Heritage Institution Vidyalaya Marg. Extd. 1886 JALANDHAR-144 004. MAHA VIDYALAYA (Autonomous) Re-accredited "A" by U.G.C.-NAAC Ret. No. Know/ 6182 "College with Potential for Excellence" by UGC Star College Status by DBT, Govt. of India Date 29-9 MEMORANDUM OF UNDERSTANDING (MoU) BETWEEN Kanya Maha Vidyalaya, Jalandhar Government College, Kullu (H.P.) FOR SKILL DEVELOPMENT, OUTCOME BASED TRAININGS, PLACEMENT, **R&D SERVICES AND RELATED SERVICES** 