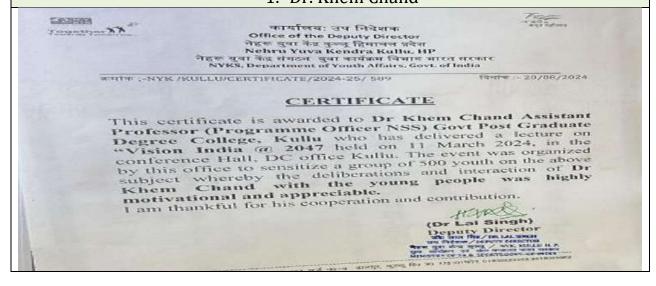

Dhalpur Kullu. (H.P.) 175101 E-mail: gckullu-hp@nic.in Phone: 01902-222568

# Self-Assessment Report (SAR) for Annual Internal Ranking (AIR) of Govt. Colleges of Himachal Pradesh for the Academic Session 2024-25

Criterion 6- Faculty Profile & Research Activities

#### 6.10 Teachers' Academic and Extension Activities:

#### 6.10.1 Resource Person

Two teachers viz. Dr. Khem Chand and Dr. Rajech Kumar Singh were the Resource Persons in the Academic Session 2023-24.

#### 1. Dr. Khem Chand



### 2. Dr. Rajesh Kumar Singh



## राष्ट्रीय संगोष्ठी

गाँधी मार्ग : बहुआयामी, बहु-विषयक दृष्टिकोण (सत्य के प्रयोग, हिन्द स्वराज के संदर्भ में) हिन्दी विभाग



जवाहर लाल नेहरू राजकीय महाविद्यालय हरिपुर मनाली द्वारा आयोजित

भारतीय सामाजिक विज्ञान अनुसंधान परिषद (ICSSR) चंडीगढ् द्वारा वित्तपोषित 23-24 जून 2023

|                                            | प्रमाण पत्र                                         |                             |
|--------------------------------------------|-----------------------------------------------------|-----------------------------|
| त्रमाणित किया जाता है कि श्री /सुश्री/ड    | र्ग.  प्रो. राप्नेका क्रामह सिहं<br>एक सेप्न ने गोर | विश्वविद्यालय/मुहाविद्यालय, |
| विद्यालयरासकीस.सहाविद्याल                  | न्य नेपा ने गाँ९