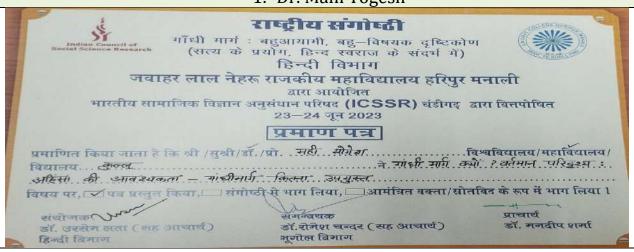

जवाहर लाल नेहरू राजकीय महाविद्यालय हरिपुर मनाली द्वारा आयोजित

| भारतीय सामाजिक विज्ञान अनु                                                                             | संधान परिषद (ICSSR) चंडीगढ़  हार<br>23-24 जून 2023 | त वित्तपीषत                  |
|--------------------------------------------------------------------------------------------------------|----------------------------------------------------|------------------------------|
|                                                                                                        |                                                    | · · · ·                      |
| प्रमाणित किया जाता है कि श्री /सुश्री/डॉ. /<br>विद्यालय प्रनारसा , मुठ्डी<br>गांधी वार्जी दुष्टि की हा | प्रो. खेम चंद वि<br>ने व्यक्ति एवं                 | व्यविद्यालय/महाविद्यालय/     |
| गांधी वारी दुष्टि की ।<br>विषय पर, ार्थ पत्र प्रस्तुत किया, ा संगोर्ष्ट                                | ो मे भाग लिया, 🗆 आमंत्रित वक्ता/स्रोत              | तविद के रूप में भाग लिया ।   |
| संयोजक (भूग)<br>डॉ. उरसेम लता (सह आचार्य)                                                              | समन्वरक<br>डॉ.रोमेश चन्दर (सह आचार्य)              | प्राचार्य<br>डॉ. मनदीप शर्मा |
| डॉ. उरसेम लता (सह आचार्च)<br>हिन्दी विभाग                                                              | हा, रामश चन्दर (सह आयाय)<br>भूगोल विभाग            |                              |