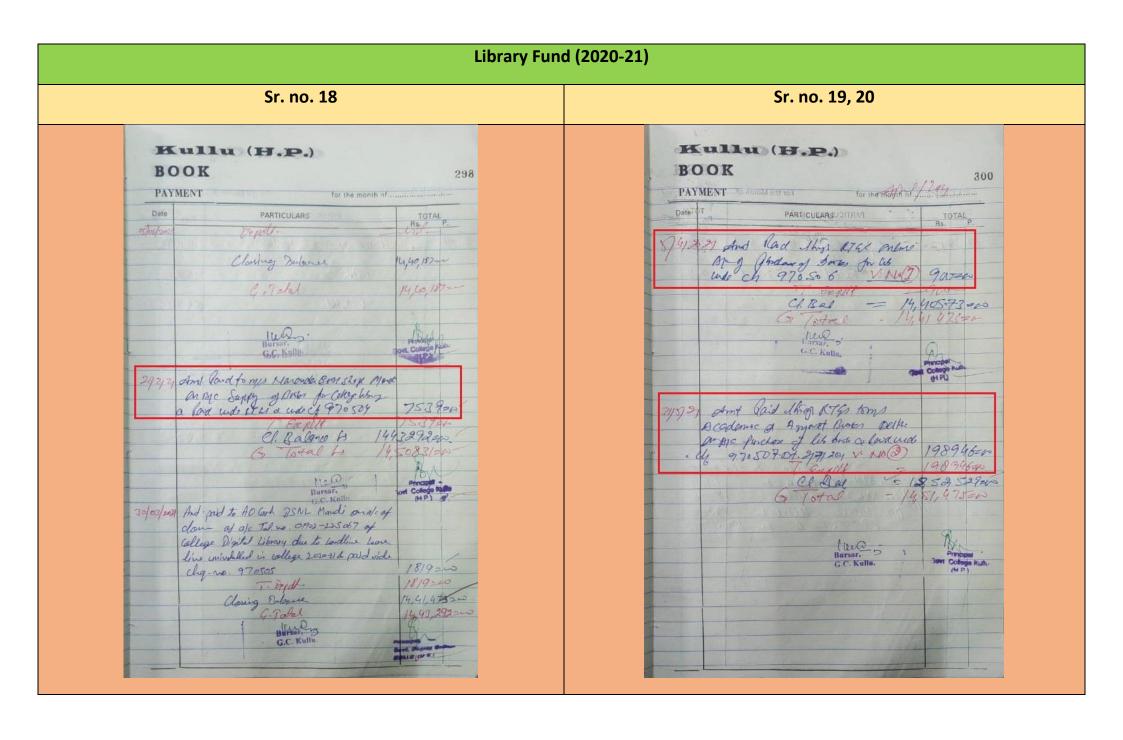

|                                                                                                                                                                                                                            |                                                       |

#### Computer Fund (2020-21)

Sr. no. 1





| PAYMENT   | for the r                   | nonth of 09/21.4     |
|-----------|-----------------------------|----------------------|
| Date      | PARTICULARS                 | TOTAL                |
| 2121 cont | la do Himachel wood         |                      |
| Shansh    | E-Gom. forlis a lai         | 0                    |
|           | mune 970508 UN              |                      |
|           | and to INFURMET -           |                      |
| 20212     | a land throng pyon          | unde                 |
| ch 9      | 70 SO NOW                   | 59002                |
|           | Cl. Bal                     | = 11 69.543          |
|           | G Total                     |                      |
|           |                             |