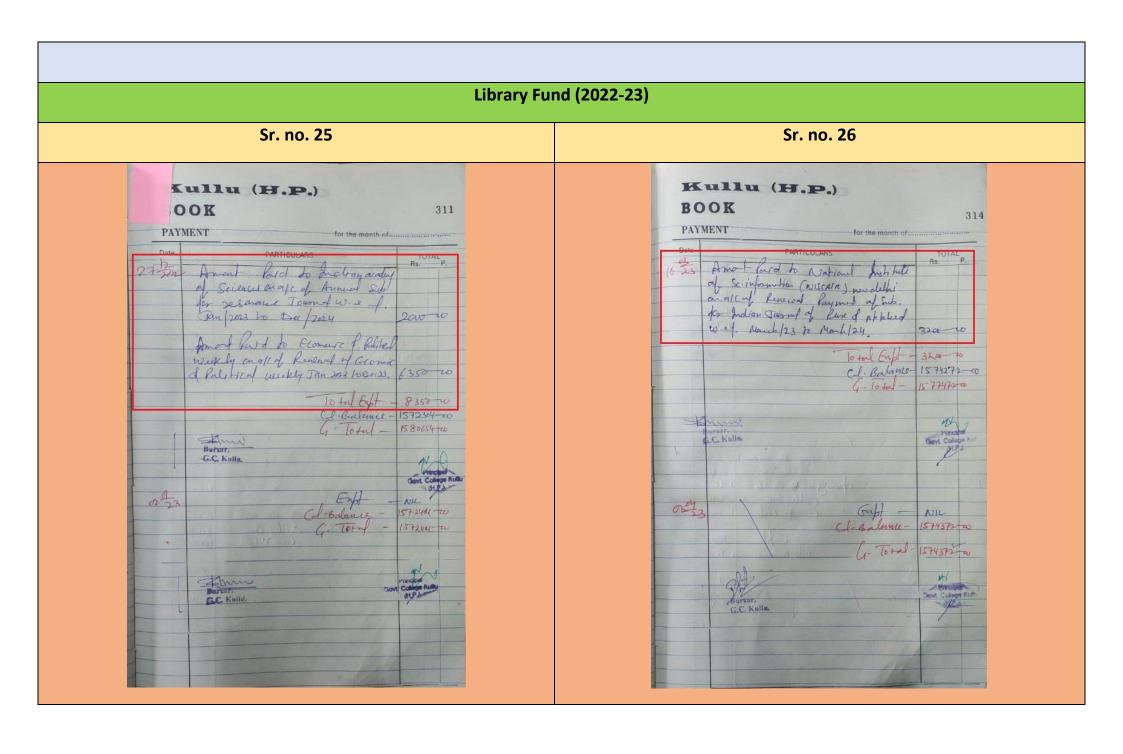

#### Sr. no. 1

|                                                        | 7 .0 . |
|--------------------------------------------------------|--------|
| Puge                                                   |        |
| Proforma-3                                             |        |
| INSTALLMENT-WISE & ITEM WISE                           |        |
| INSTALLMENT-WISE & ITEM WISE DETAIL OF PHYSICAL WORK D | ONE    |
| (Infrastructure grants to colleges)  Ist INSTALLMENTS  | OLE    |
| deture grants to a dysical                             |        |
| Ist INSTALLMENT                                        |        |
| IST HASTALLMENT SCS)                                   |        |

| 10. | Sub-Head                                                                                                                                                                                                                                                                                                                                                                                                                                                                                                                                                                                                                                                                                                                                                                                                                                                                                                                                                                                                                                                                                                                                                                                                                                                                                                                                                                                                                                                                                                                                                                                                                                                                                                                                                                                                                                                                                                                                                                                                                                                                                                                       | Activity                                         | Qty. | Rate      | Total     | Tax     | Discount | Labour<br>Charges | Amoun               |
|-----|--------------------------------------------------------------------------------------------------------------------------------------------------------------------------------------------------------------------------------------------------------------------------------------------------------------------------------------------------------------------------------------------------------------------------------------------------------------------------------------------------------------------------------------------------------------------------------------------------------------------------------------------------------------------------------------------------------------------------------------------------------------------------------------------------------------------------------------------------------------------------------------------------------------------------------------------------------------------------------------------------------------------------------------------------------------------------------------------------------------------------------------------------------------------------------------------------------------------------------------------------------------------------------------------------------------------------------------------------------------------------------------------------------------------------------------------------------------------------------------------------------------------------------------------------------------------------------------------------------------------------------------------------------------------------------------------------------------------------------------------------------------------------------------------------------------------------------------------------------------------------------------------------------------------------------------------------------------------------------------------------------------------------------------------------------------------------------------------------------------------------------|--------------------------------------------------|------|-----------|-----------|---------|----------|-------------------|---------------------|
| 1   | Indoor Stadium                                                                                                                                                                                                                                                                                                                                                                                                                                                                                                                                                                                                                                                                                                                                                                                                                                                                                                                                                                                                                                                                                                                                                                                                                                                                                                                                                                                                                                                                                                                                                                                                                                                                                                                                                                                                                                                                                                                                                                                                                                                                                                                 | Indoor Stadium                                   | 1    | 5000000.0 | 5000000.0 | 0.0     | 0.0      | 0.0               | 5000000.0           |
|     |                                                                                                                                                                                                                                                                                                                                                                                                                                                                                                                                                                                                                                                                                                                                                                                                                                                                                                                                                                                                                                                                                                                                                                                                                                                                                                                                                                                                                                                                                                                                                                                                                                                                                                                                                                                                                                                                                                                                                                                                                                                                                                                                |                                                  |      |           |           |         |          |                   | 5000000.0           |
| П   | Renovation/Upgradation                                                                                                                                                                                                                                                                                                                                                                                                                                                                                                                                                                                                                                                                                                                                                                                                                                                                                                                                                                                                                                                                                                                                                                                                                                                                                                                                                                                                                                                                                                                                                                                                                                                                                                                                                                                                                                                                                                                                                                                                                                                                                                         | on of Facilities                                 |      |           |           |         |          |                   |                     |
|     |                                                                                                                                                                                                                                                                                                                                                                                                                                                                                                                                                                                                                                                                                                                                                                                                                                                                                                                                                                                                                                                                                                                                                                                                                                                                                                                                                                                                                                                                                                                                                                                                                                                                                                                                                                                                                                                                                                                                                                                                                                                                                                                                | Construction work                                | 1    | 73925.9   | 198340.9  | 29088.3 | 66.3     | 85709.0           | 313072.             |
|     |                                                                                                                                                                                                                                                                                                                                                                                                                                                                                                                                                                                                                                                                                                                                                                                                                                                                                                                                                                                                                                                                                                                                                                                                                                                                                                                                                                                                                                                                                                                                                                                                                                                                                                                                                                                                                                                                                                                                                                                                                                                                                                                                | Desktop (Core i3-7100 4GB<br>RAM DDR4 1TB HDD)   | 15   | 33100.0   | 496500.0  | 0.0     | 0.0      | 0.0               | 496500              |
| 1   | Establishment of GIS<br>Laboratory                                                                                                                                                                                                                                                                                                                                                                                                                                                                                                                                                                                                                                                                                                                                                                                                                                                                                                                                                                                                                                                                                                                                                                                                                                                                                                                                                                                                                                                                                                                                                                                                                                                                                                                                                                                                                                                                                                                                                                                                                                                                                             | Online Inverter UPS 6VA,<br>100AH (20 Batteries) | 1    | 359500.0  | 359500.0  | 0.0     | 0.0      | 0.0               | 359500.             |
|     |                                                                                                                                                                                                                                                                                                                                                                                                                                                                                                                                                                                                                                                                                                                                                                                                                                                                                                                                                                                                                                                                                                                                                                                                                                                                                                                                                                                                                                                                                                                                                                                                                                                                                                                                                                                                                                                                                                                                                                                                                                                                                                                                | HP Printer                                       | 1    | 13800.0   | 13800.0   | 0.0     | 0.0      | 0.0               | 13800.              |
|     |                                                                                                                                                                                                                                                                                                                                                                                                                                                                                                                                                                                                                                                                                                                                                                                                                                                                                                                                                                                                                                                                                                                                                                                                                                                                                                                                                                                                                                                                                                                                                                                                                                                                                                                                                                                                                                                                                                                                                                                                                                                                                                                                | GPS Device                                       | 2    | 8500.0    | 17000.0   | 0.0     | 0.0      | 0.0               | 17000.              |
|     |                                                                                                                                                                                                                                                                                                                                                                                                                                                                                                                                                                                                                                                                                                                                                                                                                                                                                                                                                                                                                                                                                                                                                                                                                                                                                                                                                                                                                                                                                                                                                                                                                                                                                                                                                                                                                                                                                                                                                                                                                                                                                                                                | Revolving Chairs                                 | 30   | 2800.0    | 84000.0   | 15120.0 | 0.0      | 0.0               | 99120.              |
|     | and the second of the second o |                                                  |      |           |           |         |          |                   | 1298992.0           |
| 2   | Development of<br>Chemistry Laboratory                                                                                                                                                                                                                                                                                                                                                                                                                                                                                                                                                                                                                                                                                                                                                                                                                                                                                                                                                                                                                                                                                                                                                                                                                                                                                                                                                                                                                                                                                                                                                                                                                                                                                                                                                                                                                                                                                                                                                                                                                                                                                         | Development of Chemistry<br>Laboratory           | 1    | 282027.9  | 352465.9  | 28139.4 | 5779.2   | 182345.0          | 557171.             |
|     |                                                                                                                                                                                                                                                                                                                                                                                                                                                                                                                                                                                                                                                                                                                                                                                                                                                                                                                                                                                                                                                                                                                                                                                                                                                                                                                                                                                                                                                                                                                                                                                                                                                                                                                                                                                                                                                                                                                                                                                                                                                                                                                                |                                                  |      |           |           |         |          | Total             | 557171.00           |
|     |                                                                                                                                                                                                                                                                                                                                                                                                                                                                                                                                                                                                                                                                                                                                                                                                                                                                                                                                                                                                                                                                                                                                                                                                                                                                                                                                                                                                                                                                                                                                                                                                                                                                                                                                                                                                                                                                                                                                                                                                                                                                                                                                | A.C. 1.5 Ton                                     | 6    | 38359.37  | 294600.00 | 0.00    | 0.00     | 0.00              | 294600.00           |
|     |                                                                                                                                                                                                                                                                                                                                                                                                                                                                                                                                                                                                                                                                                                                                                                                                                                                                                                                                                                                                                                                                                                                                                                                                                                                                                                                                                                                                                                                                                                                                                                                                                                                                                                                                                                                                                                                                                                                                                                                                                                                                                                                                | Office Table                                     | 1    | 10000.00  | 10000.00  | 1800.00 | 0.00     | 0.00              | 11800.00            |
| ,   | Administration D 111                                                                                                                                                                                                                                                                                                                                                                                                                                                                                                                                                                                                                                                                                                                                                                                                                                                                                                                                                                                                                                                                                                                                                                                                                                                                                                                                                                                                                                                                                                                                                                                                                                                                                                                                                                                                                                                                                                                                                                                                                                                                                                           | Steel Almirah                                    | 1    | 8000.00   | 8000.00   | 1440.00 | 0.00     | 0.00              | 9440.00             |
| 3   | Administrative Building                                                                                                                                                                                                                                                                                                                                                                                                                                                                                                                                                                                                                                                                                                                                                                                                                                                                                                                                                                                                                                                                                                                                                                                                                                                                                                                                                                                                                                                                                                                                                                                                                                                                                                                                                                                                                                                                                                                                                                                                                                                                                                        |                                                  |      |           |           | 0.00    |          |                   | 315840.00           |
|     |                                                                                                                                                                                                                                                                                                                                                                                                                                                                                                                                                                                                                                                                                                                                                                                                                                                                                                                                                                                                                                                                                                                                                                                                                                                                                                                                                                                                                                                                                                                                                                                                                                                                                                                                                                                                                                                                                                                                                                                                                                                                                                                                | Lenovo Desktop i3-7100                           | 1    | 37400.00  | 37400.00  | 0.00    | 0.00     | 0.00              | 37400.00            |
|     |                                                                                                                                                                                                                                                                                                                                                                                                                                                                                                                                                                                                                                                                                                                                                                                                                                                                                                                                                                                                                                                                                                                                                                                                                                                                                                                                                                                                                                                                                                                                                                                                                                                                                                                                                                                                                                                                                                                                                                                                                                                                                                                                | HP LeserJet Printer                              | 2    | 13800.00  | 27600.00  | 0.00    | 0.00     | 0.00              | 27600.00<br>4800.00 |
|     |                                                                                                                                                                                                                                                                                                                                                                                                                                                                                                                                                                                                                                                                                                                                                                                                                                                                                                                                                                                                                                                                                                                                                                                                                                                                                                                                                                                                                                                                                                                                                                                                                                                                                                                                                                                                                                                                                                                                                                                                                                                                                                                                | UPS                                              | 2    | 2400.00   | 4800.00   | 0.00    | 0.00     | 0.00              | 69800.00            |
|     |                                                                                                                                                                                                                                                                                                                                                                                                                                                                                                                                                                                                                                                                                                                                                                                                                                                                                                                                                                                                                                                                                                                                                                                                                                                                                                                                                                                                                                                                                                                                                                                                                                                                                                                                                                                                                                                                                                                                                                                                                                                                                                                                |                                                  |      |           |           |         |          | Total             | 385640.00           |