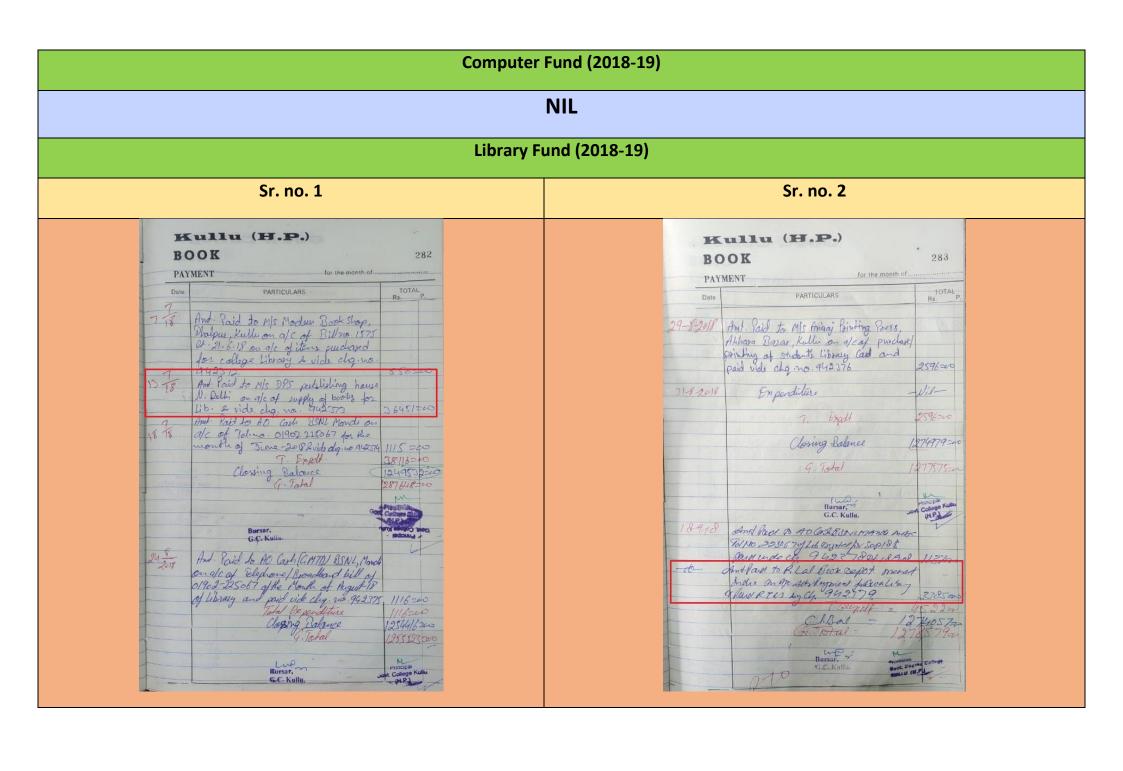

#### **Computer Fund (2018-19)** S. Date Title of work Type of work **Total** Augmentation Repair Academic Amount No. purchase NIL **Library Fund (2018-19)** S. Title of work Academic Date Type of work Amount **Total** Augmentation Repair No. purchase Academic 13-07-2018 Purchase of Books Purchase 36451 Academic 106557 58410 2937 45210 18-09-2018 **Purchase of Books** Purchase 3385 08-10-2018 Purchase of Steel Almirah Augmentation 58410 Electric Repair Work in Library 30-11-2018 Repair 2937 Subscription of Economic and Political Academic Weekly 18-12-2018 Purchase 4725