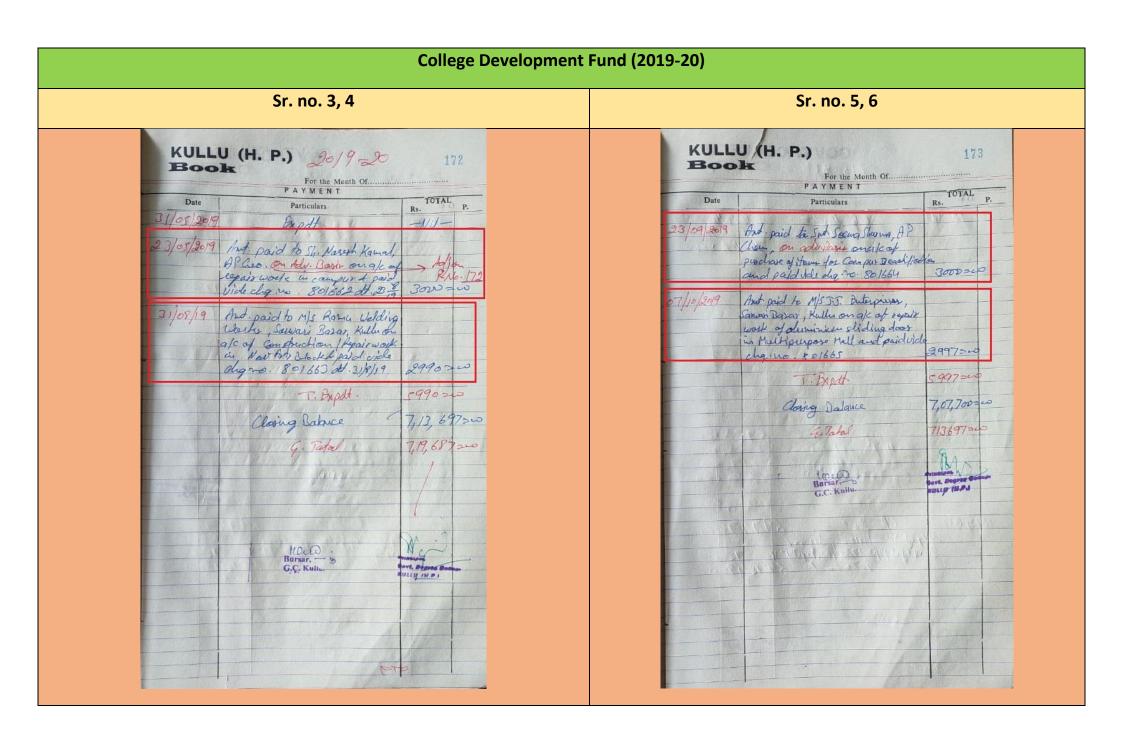

## College Development Fund (2018-19)

| S.<br>No. | Date       | Title of work                 | Type of work | Amount | Total | Augmentation | Repair | Academic purchase |
|-----------|------------|-------------------------------|--------------|--------|-------|--------------|--------|-------------------|
| 1         | 23-02-2019 | Purchase for College Building | Augmentation | 8549   | 8549  | 8549         | 0      | 0                 |