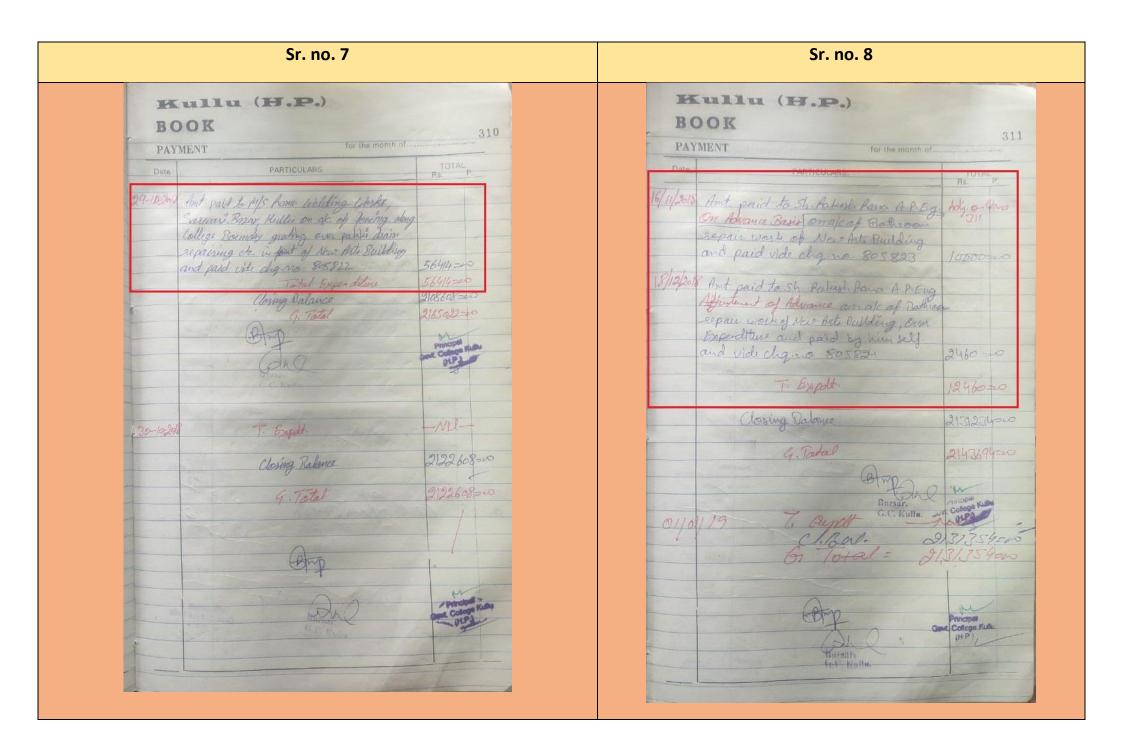

| 4  | 05-10-2018 | Construction of Fence in New Arts block 1 | Augmentation | 25578  |         |         |        |                                                                                                                                                                                                                                                                                                                                                                                                                                                                                                                                                                                                                                                                                                                                                                                                                                                                                                                                                                                                                                                                                                                                                                                                                                                                                                                                                                                                                                                                                                                                                                                                                                                                                                                                                                                                                                                                                                                                                                                                                                                                                                                                |
|----|------------|-------------------------------------------|--------------|--------|---------|---------|--------|--------------------------------------------------------------------------------------------------------------------------------------------------------------------------------------------------------------------------------------------------------------------------------------------------------------------------------------------------------------------------------------------------------------------------------------------------------------------------------------------------------------------------------------------------------------------------------------------------------------------------------------------------------------------------------------------------------------------------------------------------------------------------------------------------------------------------------------------------------------------------------------------------------------------------------------------------------------------------------------------------------------------------------------------------------------------------------------------------------------------------------------------------------------------------------------------------------------------------------------------------------------------------------------------------------------------------------------------------------------------------------------------------------------------------------------------------------------------------------------------------------------------------------------------------------------------------------------------------------------------------------------------------------------------------------------------------------------------------------------------------------------------------------------------------------------------------------------------------------------------------------------------------------------------------------------------------------------------------------------------------------------------------------------------------------------------------------------------------------------------------------|
|    |            | Construction of Fence in New Arts block 2 |              |        |         |         |        |                                                                                                                                                                                                                                                                                                                                                                                                                                                                                                                                                                                                                                                                                                                                                                                                                                                                                                                                                                                                                                                                                                                                                                                                                                                                                                                                                                                                                                                                                                                                                                                                                                                                                                                                                                                                                                                                                                                                                                                                                                                                                                                                |
| 5  | 06-10-2018 | and electric repair in Science Block      | Augmentation | 201768 |         |         |        |                                                                                                                                                                                                                                                                                                                                                                                                                                                                                                                                                                                                                                                                                                                                                                                                                                                                                                                                                                                                                                                                                                                                                                                                                                                                                                                                                                                                                                                                                                                                                                                                                                                                                                                                                                                                                                                                                                                                                                                                                                                                                                                                |
| 6  | 22-10-2018 | Construction work in new Arts Alock       | Augmentation | 33380  | 1351177 | 1092311 | 258866 | 0                                                                                                                                                                                                                                                                                                                                                                                                                                                                                                                                                                                                                                                                                                                                                                                                                                                                                                                                                                                                                                                                                                                                                                                                                                                                                                                                                                                                                                                                                                                                                                                                                                                                                                                                                                                                                                                                                                                                                                                                                                                                                                                              |
| 7  | 29-10-2018 | Welding of Fence of College Boundary      | Augmentation | 56414  | 1331177 | 1032311 | 230000 | , and the second |
| 8  | 16-11-2018 | Bathroom Repair in New Arts Building      | Repair       | 12460  |         |         |        |                                                                                                                                                                                                                                                                                                                                                                                                                                                                                                                                                                                                                                                                                                                                                                                                                                                                                                                                                                                                                                                                                                                                                                                                                                                                                                                                                                                                                                                                                                                                                                                                                                                                                                                                                                                                                                                                                                                                                                                                                                                                                                                                |
| 9  | 18-12-2018 | Fire Extinguishers Installation           | Augmentation | 362292 | -       |         |        |                                                                                                                                                                                                                                                                                                                                                                                                                                                                                                                                                                                                                                                                                                                                                                                                                                                                                                                                                                                                                                                                                                                                                                                                                                                                                                                                                                                                                                                                                                                                                                                                                                                                                                                                                                                                                                                                                                                                                                                                                                                                                                                                |
| 10 | 02-03-2019 | New Water Connection and Repair           | Augmentation | 32017  | -       |         |        |                                                                                                                                                                                                                                                                                                                                                                                                                                                                                                                                                                                                                                                                                                                                                                                                                                                                                                                                                                                                                                                                                                                                                                                                                                                                                                                                                                                                                                                                                                                                                                                                                                                                                                                                                                                                                                                                                                                                                                                                                                                                                                                                |
|    |            | Welding Works in Multipurpose Hall for    |              |        |         |         |        |                                                                                                                                                                                                                                                                                                                                                                                                                                                                                                                                                                                                                                                                                                                                                                                                                                                                                                                                                                                                                                                                                                                                                                                                                                                                                                                                                                                                                                                                                                                                                                                                                                                                                                                                                                                                                                                                                                                                                                                                                                                                                                                                |
| 11 | 11-03-2019 | Examination Room                          | Augmentation | 28570  |         |         |        |                                                                                                                                                                                                                                                                                                                                                                                                                                                                                                                                                                                                                                                                                                                                                                                                                                                                                                                                                                                                                                                                                                                                                                                                                                                                                                                                                                                                                                                                                                                                                                                                                                                                                                                                                                                                                                                                                                                                                                                                                                                                                                                                |
| 12 | 11-03-2019 | Electric Repair in entire college Campus  | Repair       | 4781   | -       |         |        |                                                                                                                                                                                                                                                                                                                                                                                                                                                                                                                                                                                                                                                                                                                                                                                                                                                                                                                                                                                                                                                                                                                                                                                                                                                                                                                                                                                                                                                                                                                                                                                                                                                                                                                                                                                                                                                                                                                                                                                                                                                                                                                                |
| 13 | 23-03-2019 | Purchase of Fire Safety equipments        | Augmentation | 84724  | -       |         |        |                                                                                                                                                                                                                                                                                                                                                                                                                                                                                                                                                                                                                                                                                                                                                                                                                                                                                                                                                                                                                                                                                                                                                                                                                                                                                                                                                                                                                                                                                                                                                                                                                                                                                                                                                                                                                                                                                                                                                                                                                                                                                                                                |
| 14 | 10-04-2019 | Refill of Fire Extinguishers              | Repair       | 41122  | -       |         |        |                                                                                                                                                                                                                                                                                                                                                                                                                                                                                                                                                                                                                                                                                                                                                                                                                                                                                                                                                                                                                                                                                                                                                                                                                                                                                                                                                                                                                                                                                                                                                                                                                                                                                                                                                                                                                                                                                                                                                                                                                                                                                                                                |
| 15 | 10-04-2019 | Purchase of Fire Extinguishers            | Augmentation | 267568 | _       |         |        |                                                                                                                                                                                                                                                                                                                                                                                                                                                                                                                                                                                                                                                                                                                                                                                                                                                                                                                                                                                                                                                                                                                                                                                                                                                                                                                                                                                                                                                                                                                                                                                                                                                                                                                                                                                                                                                                                                                                                                                                                                                                                                                                |