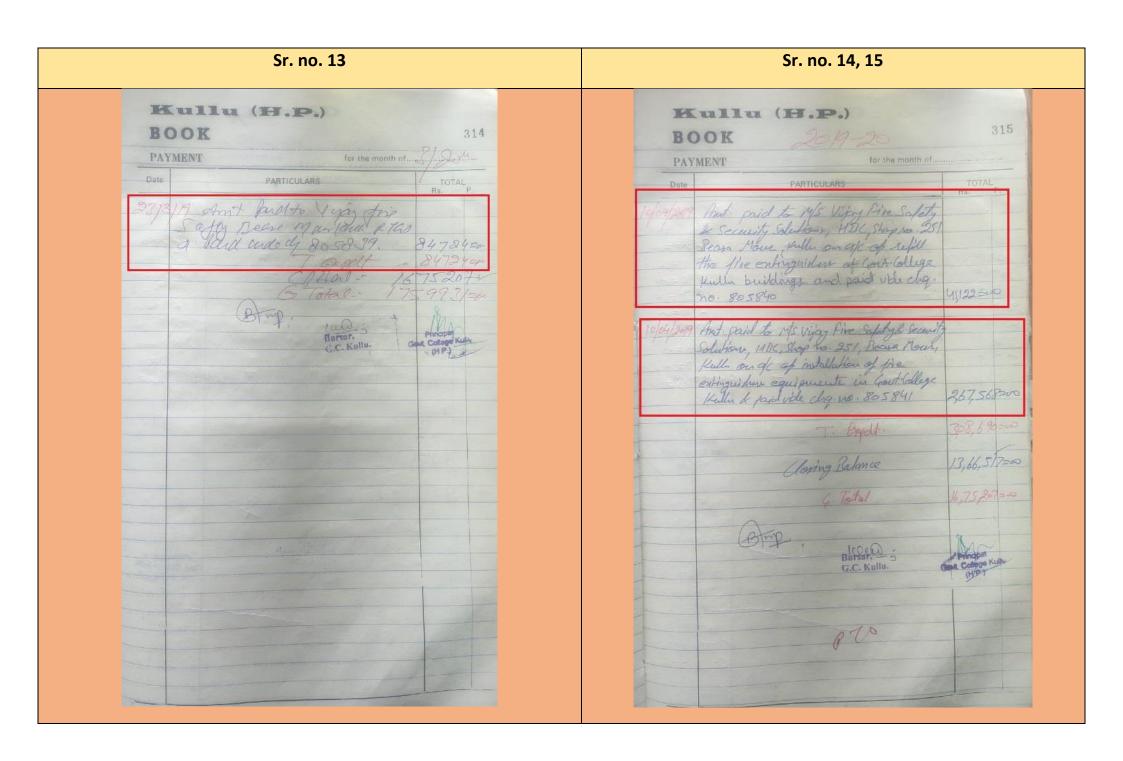

| 4  | 05-10-2018 | Construction of Fence in New Arts block 1 | Augmentation | 25578  |         |         |        |                                                                                                                                                                                                                                                                                                                                                                                                                                                                                                                                                                                                                                                                                                                                                                                                                                                                                                                                                                                                                                                                                                                                                                                                                                                                                                                                                                                                                                                                                                                                                                                                                                                                                                                                                                                                                                                                                                                                                                                                                                                                                                                                |
|----|------------|-------------------------------------------|--------------|--------|---------|---------|--------|--------------------------------------------------------------------------------------------------------------------------------------------------------------------------------------------------------------------------------------------------------------------------------------------------------------------------------------------------------------------------------------------------------------------------------------------------------------------------------------------------------------------------------------------------------------------------------------------------------------------------------------------------------------------------------------------------------------------------------------------------------------------------------------------------------------------------------------------------------------------------------------------------------------------------------------------------------------------------------------------------------------------------------------------------------------------------------------------------------------------------------------------------------------------------------------------------------------------------------------------------------------------------------------------------------------------------------------------------------------------------------------------------------------------------------------------------------------------------------------------------------------------------------------------------------------------------------------------------------------------------------------------------------------------------------------------------------------------------------------------------------------------------------------------------------------------------------------------------------------------------------------------------------------------------------------------------------------------------------------------------------------------------------------------------------------------------------------------------------------------------------|
|    |            | Construction of Fence in New Arts block 2 |              |        |         |         |        |                                                                                                                                                                                                                                                                                                                                                                                                                                                                                                                                                                                                                                                                                                                                                                                                                                                                                                                                                                                                                                                                                                                                                                                                                                                                                                                                                                                                                                                                                                                                                                                                                                                                                                                                                                                                                                                                                                                                                                                                                                                                                                                                |
| 5  | 06-10-2018 | and electric repair in Science Block      | Augmentation | 201768 |         |         |        |                                                                                                                                                                                                                                                                                                                                                                                                                                                                                                                                                                                                                                                                                                                                                                                                                                                                                                                                                                                                                                                                                                                                                                                                                                                                                                                                                                                                                                                                                                                                                                                                                                                                                                                                                                                                                                                                                                                                                                                                                                                                                                                                |
| 6  | 22-10-2018 | Construction work in new Arts Alock       | Augmentation | 33380  | 1351177 | 1092311 | 258866 | 0                                                                                                                                                                                                                                                                                                                                                                                                                                                                                                                                                                                                                                                                                                                                                                                                                                                                                                                                                                                                                                                                                                                                                                                                                                                                                                                                                                                                                                                                                                                                                                                                                                                                                                                                                                                                                                                                                                                                                                                                                                                                                                                              |
| 7  | 29-10-2018 | Welding of Fence of College Boundary      | Augmentation | 56414  | 1331177 | 1032311 | 230000 | , and the second |
| 8  | 16-11-2018 | Bathroom Repair in New Arts Building      | Repair       | 12460  |         |         |        |                                                                                                                                                                                                                                                                                                                                                                                                                                                                                                                                                                                                                                                                                                                                                                                                                                                                                                                                                                                                                                                                                                                                                                                                                                                                                                                                                                                                                                                                                                                                                                                                                                                                                                                                                                                                                                                                                                                                                                                                                                                                                                                                |
| 9  | 18-12-2018 | Fire Extinguishers Installation           | Augmentation | 362292 | -       |         |        |                                                                                                                                                                                                                                                                                                                                                                                                                                                                                                                                                                                                                                                                                                                                                                                                                                                                                                                                                                                                                                                                                                                                                                                                                                                                                                                                                                                                                                                                                                                                                                                                                                                                                                                                                                                                                                                                                                                                                                                                                                                                                                                                |
| 10 | 02-03-2019 | New Water Connection and Repair           | Augmentation | 32017  | -       |         |        |                                                                                                                                                                                                                                                                                                                                                                                                                                                                                                                                                                                                                                                                                                                                                                                                                                                                                                                                                                                                                                                                                                                                                                                                                                                                                                                                                                                                                                                                                                                                                                                                                                                                                                                                                                                                                                                                                                                                                                                                                                                                                                                                |
|    |            | Welding Works in Multipurpose Hall for    |              |        |         |         |        |                                                                                                                                                                                                                                                                                                                                                                                                                                                                                                                                                                                                                                                                                                                                                                                                                                                                                                                                                                                                                                                                                                                                                                                                                                                                                                                                                                                                                                                                                                                                                                                                                                                                                                                                                                                                                                                                                                                                                                                                                                                                                                                                |
| 11 | 11-03-2019 | Examination Room                          | Augmentation | 28570  |         |         |        |                                                                                                                                                                                                                                                                                                                                                                                                                                                                                                                                                                                                                                                                                                                                                                                                                                                                                                                                                                                                                                                                                                                                                                                                                                                                                                                                                                                                                                                                                                                                                                                                                                                                                                                                                                                                                                                                                                                                                                                                                                                                                                                                |
| 12 | 11-03-2019 | Electric Repair in entire college Campus  | Repair       | 4781   | -       |         |        |                                                                                                                                                                                                                                                                                                                                                                                                                                                                                                                                                                                                                                                                                                                                                                                                                                                                                                                                                                                                                                                                                                                                                                                                                                                                                                                                                                                                                                                                                                                                                                                                                                                                                                                                                                                                                                                                                                                                                                                                                                                                                                                                |
| 13 | 23-03-2019 | Purchase of Fire Safety equipments        | Augmentation | 84724  | -       |         |        |                                                                                                                                                                                                                                                                                                                                                                                                                                                                                                                                                                                                                                                                                                                                                                                                                                                                                                                                                                                                                                                                                                                                                                                                                                                                                                                                                                                                                                                                                                                                                                                                                                                                                                                                                                                                                                                                                                                                                                                                                                                                                                                                |
| 14 | 10-04-2019 | Refill of Fire Extinguishers              | Repair       | 41122  | -       |         |        |                                                                                                                                                                                                                                                                                                                                                                                                                                                                                                                                                                                                                                                                                                                                                                                                                                                                                                                                                                                                                                                                                                                                                                                                                                                                                                                                                                                                                                                                                                                                                                                                                                                                                                                                                                                                                                                                                                                                                                                                                                                                                                                                |
| 15 | 10-04-2019 | Purchase of Fire Extinguishers            | Augmentation | 267568 | _       |         |        |                                                                                                                                                                                                                                                                                                                                                                                                                                                                                                                                                                                                                                                                                                                                                                                                                                                                                                                                                                                                                                                                                                                                                                                                                                                                                                                                                                                                                                                                                                                                                                                                                                                                                                                                                                                                                                                                                                                                                                                                                                                                                                                                |