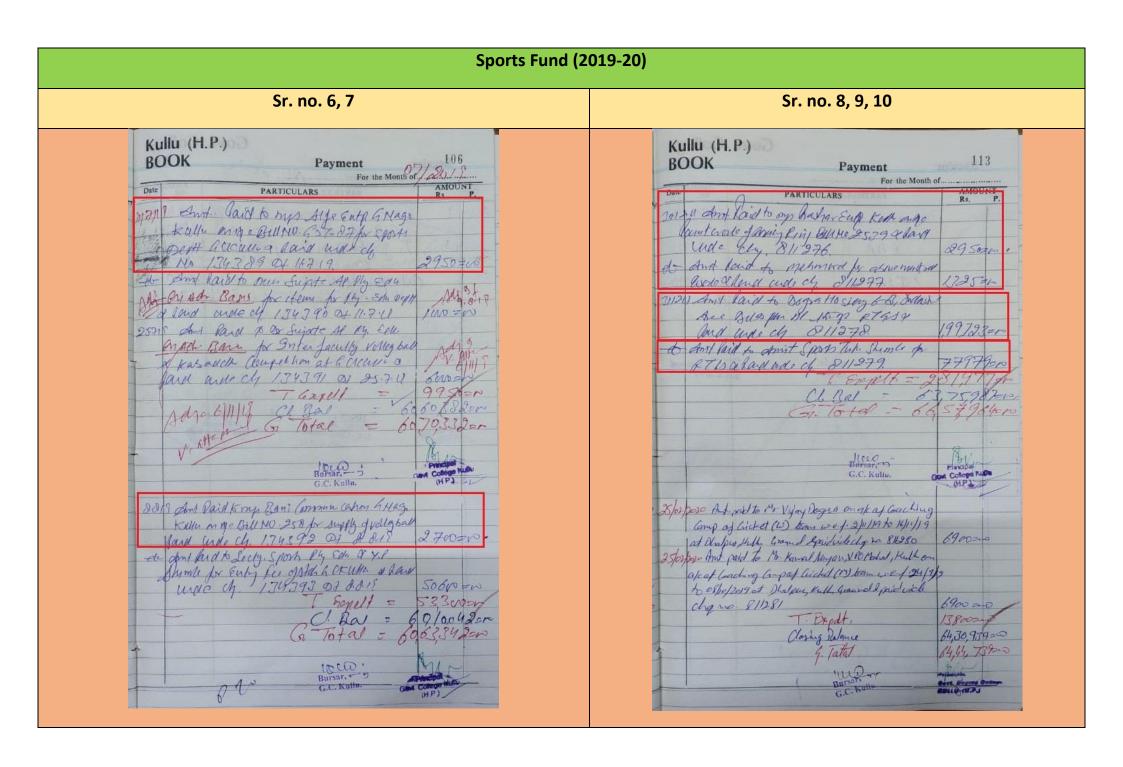

#### **Sports Fund (2018-19)**

| S.  | Date | Title of work | Type of work | Amount | Total | Augmentation | Repair | Academic |
|-----|------|---------------|--------------|--------|-------|--------------|--------|----------|
| No. |      |               |              |        |       |              |        | purchase |

| 1 | 12-12-2018 | Purchase of Sports Articles | Academic<br>Purchase | 30374  | 227928 | 0 | 0 | 227928 |
|---|------------|-----------------------------|----------------------|--------|--------|---|---|--------|
| 2 | 11-02-2019 | Purchase of Sports Articles | Academic<br>Purchase | 169359 |        |   |   |        |
| 3 | 11-02-2019 | Purchase of Sports Kit      | Academic<br>Purchase | 5200   |        |   |   |        |
| 4 | 15-03-2019 | Purchase of Sports Articles | Academic<br>Purchase | 22995  |        |   |   |        |