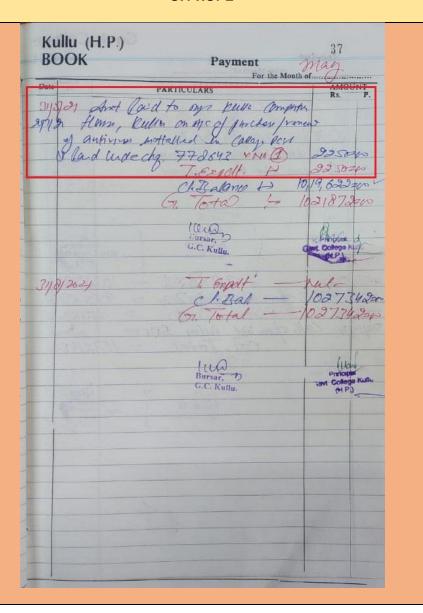

|                                                                                                                                                                                                                            |                                                       |

#### Computer Fund (2020-21)

Sr. no. 1





| PAYMENT   | for the r                   | nonth of 09/21.4     |
|-----------|-----------------------------|----------------------|
| Date      | PARTICULARS                 | TOTAL                |
| 2121 cont | la do Himachel wood         |                      |
| Shansh    | E-Gom. forlis a lai         | 0                    |
|           | mune 970508 UN              |                      |
|           | and to INFURMET -           |                      |
| 20212     | a land throng pyon          | unde                 |
| ch 9      | 70 SO NOW                   | 59002                |
|           | Cl. Bal                     | = 11 69.543          |
|           | G Total                     |                      |
|           |                             |