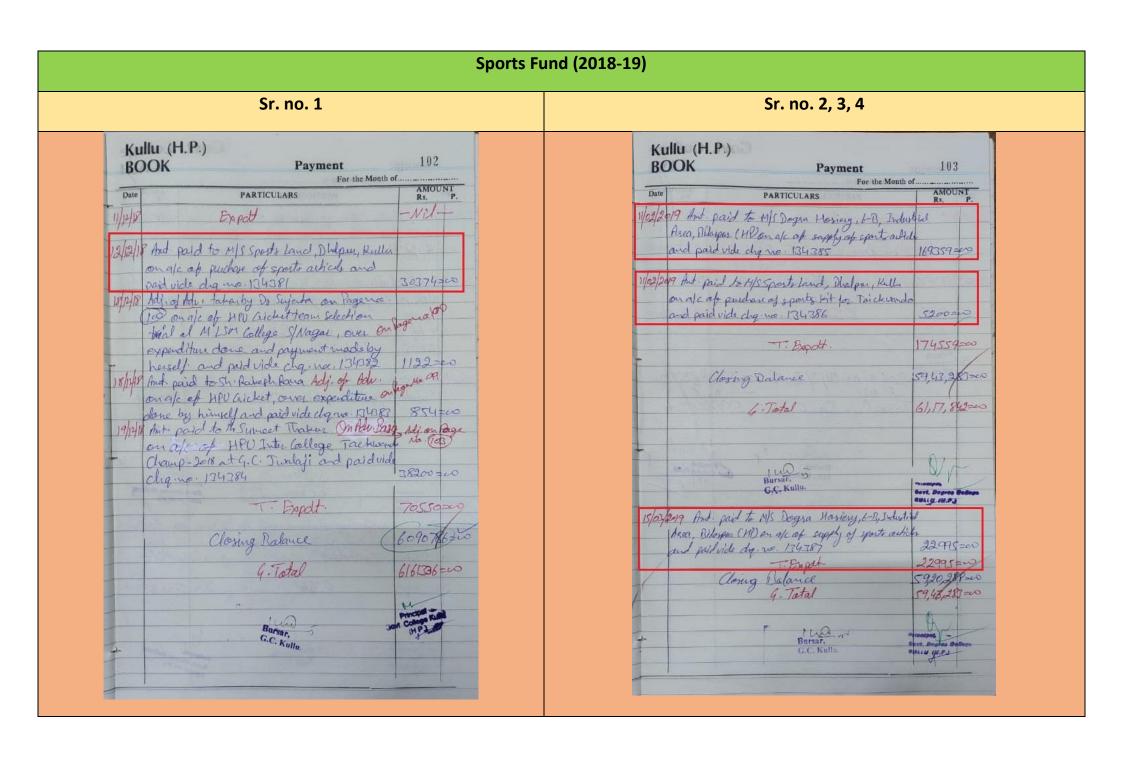

#### **Sports Fund (2018-19)**

| S.  | Date | Title of work | Type of work | Amount | Total | Augmentation | Repair | Academic |
|-----|------|---------------|--------------|--------|-------|--------------|--------|----------|
| No. |      |               |              |        |       |              |        | purchase |

| 1 | 12-12-2018 | Purchase of Sports Articles | Academic<br>Purchase | 30374  | 227928 | 0 | 0 | 227928 |
|---|------------|-----------------------------|----------------------|--------|--------|---|---|--------|
| 2 | 11-02-2019 | Purchase of Sports Articles | Academic<br>Purchase | 169359 |        |   |   |        |
| 3 | 11-02-2019 | Purchase of Sports Kit      | Academic<br>Purchase | 5200   |        |   |   |        |
| 4 | 15-03-2019 | Purchase of Sports Articles | Academic<br>Purchase | 22995  |        |   |   |        |