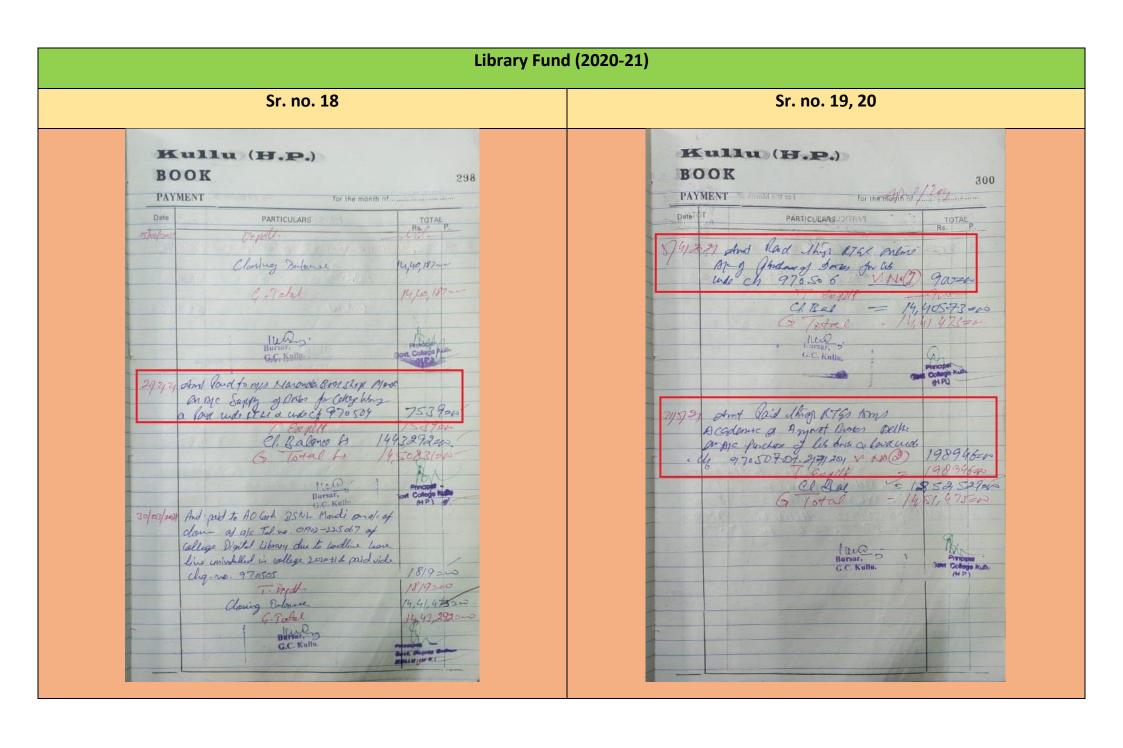

|                                                                                                                                                                                                   |                                     |

#### Computer Fund (2020-21)

Sr. no. 1





| PAYMENT      | for the n                        | nanth of 09/21/ |
|--------------|----------------------------------|-----------------|
| Date         | PARTICULARS                      | TOTAL           |
| de dont      | ladto Himachel wood              |                 |
| Shansh       | E-Gom. forlis. a Pai             | y l             |
|              | mune 970508 UN and to INFURNET-A |                 |
|              | for annual membersh              |                 |
| 20212        | a land throng RTM                | under           |
| Ch 9         | 70 SO 9 VND                      | - 9274s         |
|              | Cl. Bal                          | = 11,89,59      |
|              | G Total                          |                 |
|              |