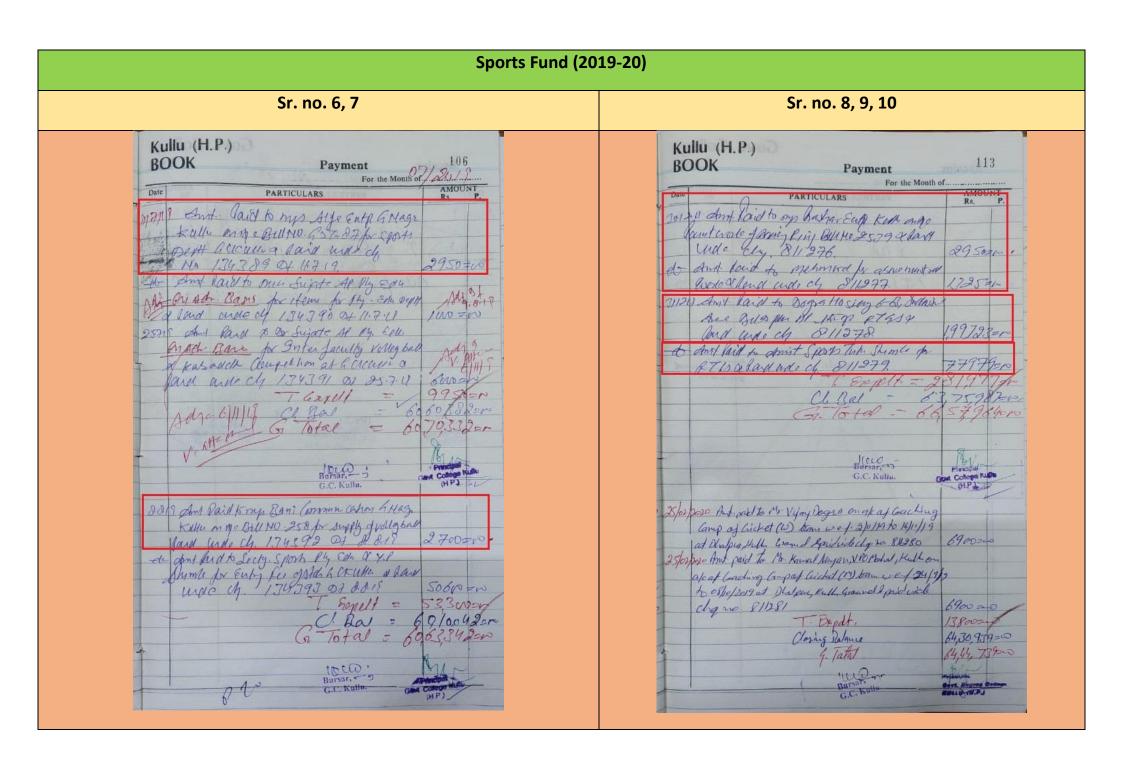

| 9         | 12-02-2019 | Indoor Stadium                          | Augmentation         | 5000000   |        |              |        |                   |
|-----------|------------|-----------------------------------------|----------------------|-----------|--------|--------------|--------|-------------------|
|           |            |                                         |                      |           |        |              |        |                   |
|           |            |                                         | Science Fund         | (2018-19) |        |              |        |                   |
|           |            |                                         |                      |           |        |              |        |                   |
| S.<br>No. | Date       | Title of work                           | Type of work         | Amount    | Total  | Augmentation | Repair | Academic purchase |
| 1         | 09-07-2018 | Welding Work for Vermi Compost Pit Cage | Augmentation         | 43905     |        |              |        |                   |
| 2         | 30-07-2018 | Paint Work for Vermi Compost Pit Cage   | Repair               | 4007      |        |              |        |                   |
| 3         | 16-08-2018 | Electric Repair in Science Block        | Repair               | 4241      |        |              |        |                   |
| 4         | 21-08-2018 | Purchase in Geo. Deptt.                 | Augmentation         | 28984     | 320198 | 311950       | 8248   | 0                 |
| 5         | 06-02-2019 | Purchase of Almirah for Geo. Deptt.     | Augmentation         | 21418     |        |              |        |                   |
| 6         | 20-02-2019 | Item Purchase in Zoology Deptt.         | Augmentation         | 205843    |        |              |        |                   |
| 7         | 11-03-2019 | Purchase in Chemistry Deptt.            | Augmentation         | 11800     |        |              |        |                   |
|           |            |                                         |                      |           |        |              |        |                   |
|           |            |                                         | Sports Fund (        | 2018-19)  |        |              |        |                   |
|           |            |                                         |                      |           |        |              |        |                   |
| S.<br>No. | Date       | Title of work                           | Type of work         | Amount    | Total  | Augmentation | Repair | Academic purchase |
| 1         | 12-12-2018 | Purchase of Sports Articles             | Academic<br>Purchase | 30374     |        |              |        |                   |

|   |            |                             | Academic |        | 227928 | 0 | 0 | 227928 |
|---|------------|-----------------------------|----------|--------|--------|---|---|--------|
| 2 | 11-02-2019 | Purchase of Sports Articles | Purchase | 169359 |        |   |   |        |
|   |            |                             |          |        |        |   |   |        |
|   |            |                             | Academic |        |        |   |   |        |
| 3 | 11-02-2019 | Purchase of Sports Kit      | Purchase | 5200   |        |   |   |        |
|   |            |                             |          |        |        |   |   |        |
|   |            |                             | Academic |        |        |   |   |        |
| 4 | 15-03-2019 | Purchase of Sports Articles | Purchase | 22995  |        |   |   |        |
|   |            |                             |          |        |        |   |   |        |
|   |            |                             | <u> </u> |        |        |   |   |        |