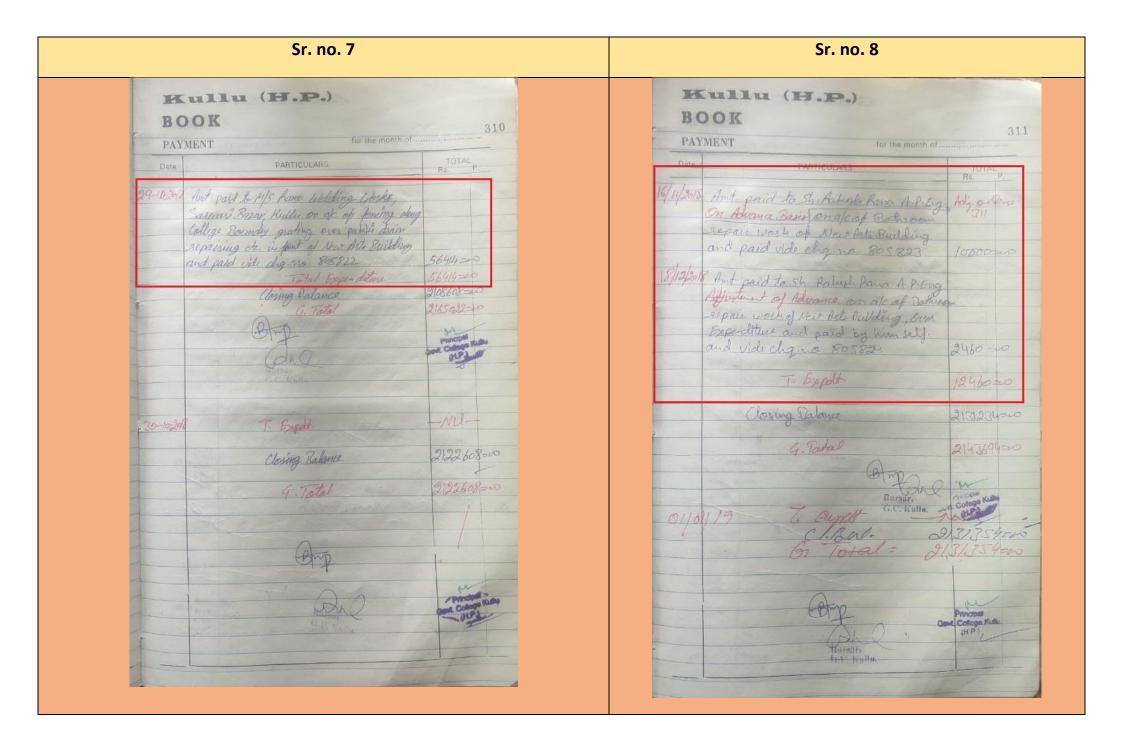

|    |            | Construction of Fence in New Arts block 2 |              |        |         |         |        |   |
|----|------------|-------------------------------------------|--------------|--------|---------|---------|--------|---|
| 5  | 06-10-2018 | and electric repair in Science Block      | Augmentation | 201768 |         |         |        |   |
| 6  | 22-10-2018 | Construction work in new Arts Alock       | Augmentation | 33380  | 1351177 | 1092311 | 258866 | 0 |
| 7  | 29-10-2018 | Welding of Fence of College Boundary      | Augmentation | 56414  |         |         |        |   |
| 8  | 16-11-2018 | Bathroom Repair in New Arts Building      | Repair       | 12460  |         |         |        |   |
| 9  | 18-12-2018 | Fire Extinguishers Installation           | Augmentation | 362292 |         |         |        |   |
| 10 | 02-03-2019 | New Water Connection and Repair           | Augmentation | 32017  |         |         |        |   |
|    |            | Welding Works in Multipurpose Hall for    |              |        |         |         |        |   |
| 11 | 11-03-2019 | Examination Room                          | Augmentation | 28570  |         |         |        |   |
| 12 | 11-03-2019 | Electric Repair in entire college Campus  | Repair       | 4781   |         |         |        |   |
| 13 | 23-03-2019 | Purchase of Fire Safety equipments        | Augmentation | 84724  |         |         |        |   |
| 14 | 10-04-2019 | Refill of Fire Extinguishers              | Repair       | 41122  |         |         |        |   |
| 15 | 10-04-2019 | Purchase of Fire Extinguishers            | Augmentation | 267568 |         |         |        |   |