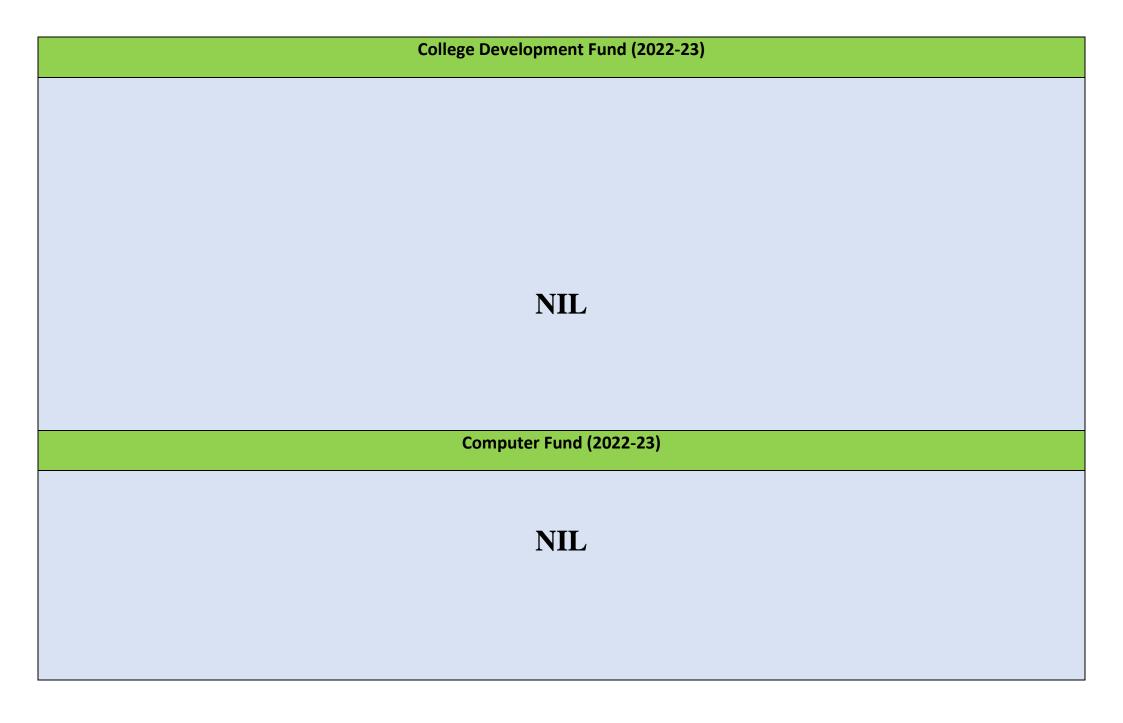

#### College Development Fund (2018-19)

| S | Date       | Title of work                 | Type of work | Amount | Total | Augmentation | Repair | Academic purchase |
|---|------------|-------------------------------|--------------|--------|-------|--------------|--------|-------------------|
| 1 | 23-02-2019 | Purchase for College Building | Augmentation | 8549   | 8549  | 8549         | 0      | 0                 |

|           |            |                                                  | Computer Fund        | d (2018-19) |        |              |        |                   |
|-----------|------------|--------------------------------------------------|----------------------|-------------|--------|--------------|--------|-------------------|
| S.<br>No. | Date       | Title of work                                    | Type of work         | Amount      | Total  | Augmentation | Repair | Academic purchase |
|           |            |                                                  | N.                   | IL          |        |              |        |                   |
|           |            |                                                  |                      |             |        |              |        |                   |
|           |            |                                                  | Library Fund         | (2018-19)   |        |              |        |                   |
|           |            |                                                  |                      |             |        |              |        |                   |
| S.<br>No. | Date       | Title of work                                    | Type of work         | Amount      | Total  | Augmentation | Repair | Academic purchase |
| 1         | 13-07-2018 | Purchase of Books                                | Academic<br>Purchase | 36451       |        |              |        |                   |
| 2         | 18-09-2018 | Purchase of Books                                | Academic<br>Purchase | 3385        | 106557 | 58410        | 2937   | 45210             |
| 3         | 08-10-2018 | Purchase of Steel Almirah                        | Augmentation         | 58410       |        |              |        |                   |
| 4         | 30-11-2018 | Electric Repair Work in Library                  | Repair               | 2937        |        |              |        |                   |
| 5         | 18-12-2018 | Subscription of Economic and Political<br>Weekly | Academic<br>Purchase | 4725        |        |              |        |                   |
|           |            |                                                  | Academic             |             |        |              |        |                   |