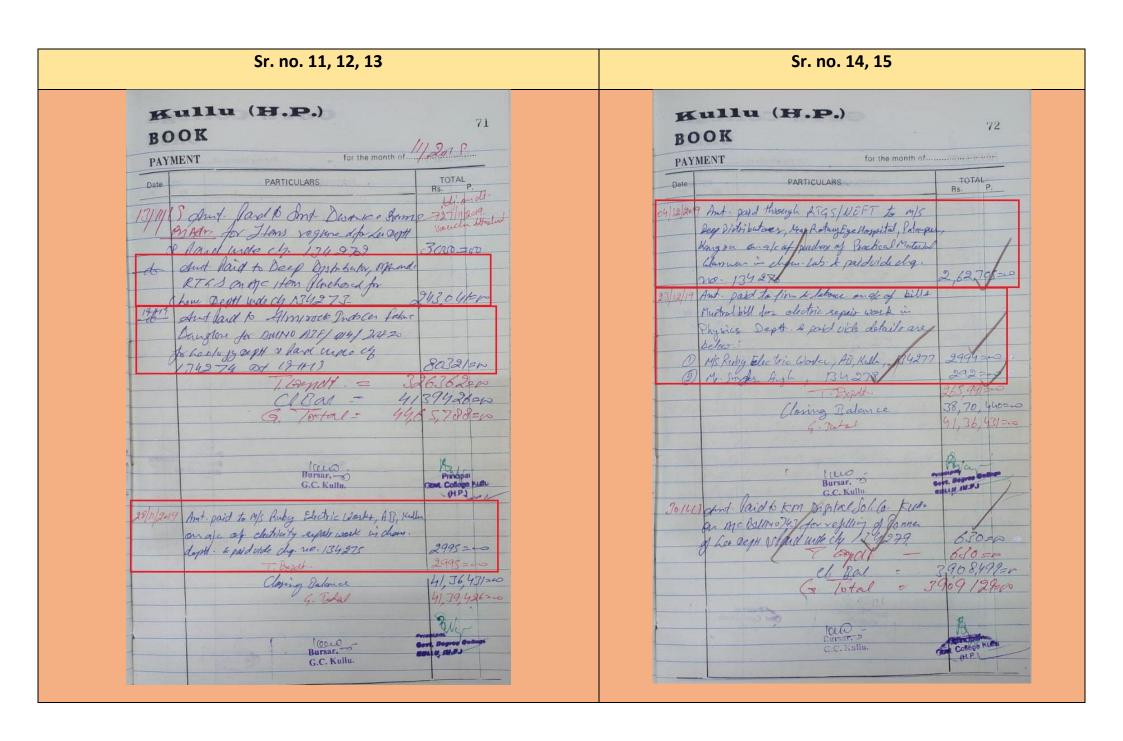

|  |  |  |  |



| Kullu (H.P.)