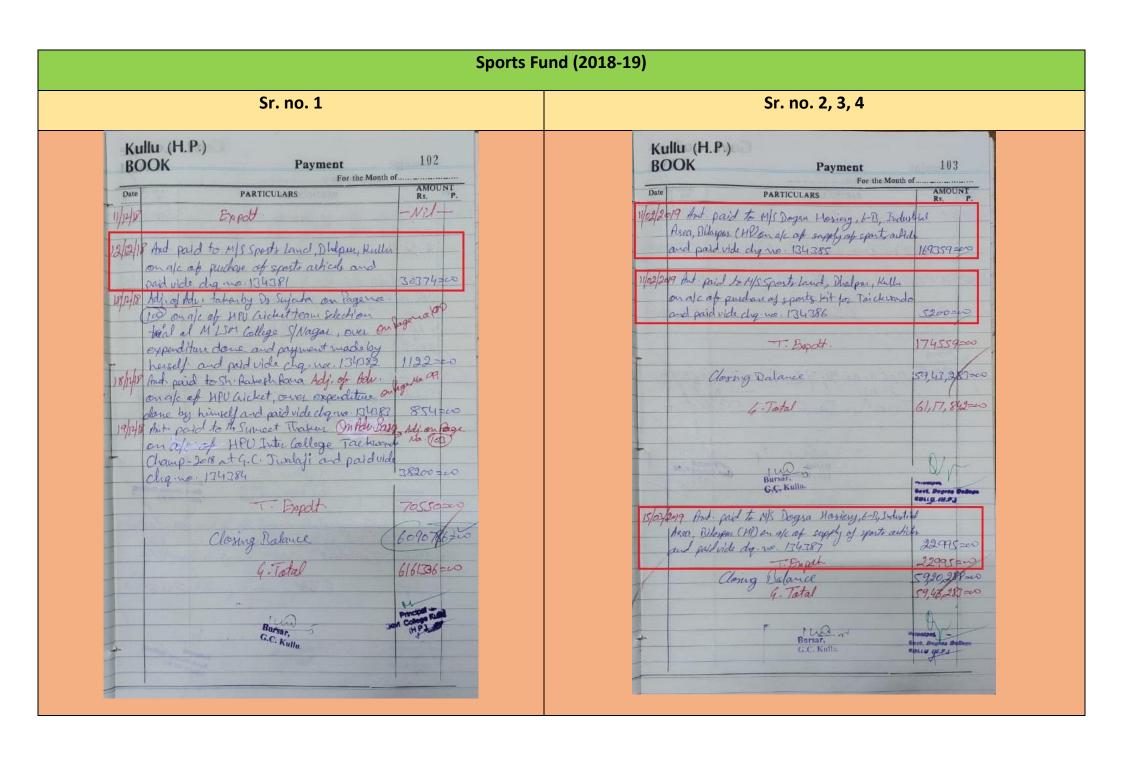

| 9         | 12-02-2019 | Indoor Stadium                          | Augmentation         | 5000000   |        |              |        |                   |
|-----------|------------|-----------------------------------------|----------------------|-----------|--------|--------------|--------|-------------------|
|           |            |                                         |                      |           |        |              |        |                   |
|           |            |                                         | Science Fund         | (2018-19) |        |              |        |                   |
|           |            |                                         |                      |           |        |              |        |                   |
| S.<br>No. | Date       | Title of work                           | Type of work         | Amount    | Total  | Augmentation | Repair | Academic purchase |
| 1         | 09-07-2018 | Welding Work for Vermi Compost Pit Cage | Augmentation         | 43905     |        |              |        |                   |
| 2         | 30-07-2018 | Paint Work for Vermi Compost Pit Cage   | Repair               | 4007      |        |              |        |                   |
| 3         | 16-08-2018 | Electric Repair in Science Block        | Repair               | 4241      |        |              |        |                   |
| 4         | 21-08-2018 | Purchase in Geo. Deptt.                 | Augmentation         | 28984     | 320198 | 311950       | 8248   | 0                 |
| 5         | 06-02-2019 | Purchase of Almirah for Geo. Deptt.     | Augmentation         | 21418     |        |              |        |                   |
| 6         | 20-02-2019 | Item Purchase in Zoology Deptt.         | Augmentation         | 205843    |        |              |        |                   |
| 7         | 11-03-2019 | Purchase in Chemistry Deptt.            | Augmentation         | 11800     |        |              |        |                   |
|           |            |                                         |                      |           |        |              |        |                   |
|           |            |                                         | Sports Fund (        | 2018-19)  |        |              |        |                   |
|           |            |                                         |                      |           |        |              |        |                   |
| S.<br>No. | Date       | Title of work                           | Type of work         | Amount    | Total  | Augmentation | Repair | Academic purchase |
| 1         | 12-12-2018 | Purchase of Sports Articles             | Academic<br>Purchase | 30374     |        |              |        |                   |

|   |            |                             | Academic |        | 227928 | 0 | 0 | 227928 |
|---|------------|-----------------------------|----------|--------|--------|---|---|--------|
| 2 | 11-02-2019 | Purchase of Sports Articles | Purchase | 169359 |        |   |   |        |
|   |            |                             |          |        |        |   |   |        |
|   |            |                             | Academic |        |        |   |   |        |
| 3 | 11-02-2019 | Purchase of Sports Kit      | Purchase | 5200   |        |   |   |        |
|   |            |                             |          |        |        |   |   |        |
|   |            |                             | Academic |        |        |   |   |        |
| 4 | 15-03-2019 | Purchase of Sports Articles | Purchase | 22995  |        |   |   |        |
|   |            |                             |          |        |        |   |   |        |
|   |            |                             | <u> </u> |        |        |   |   |        |