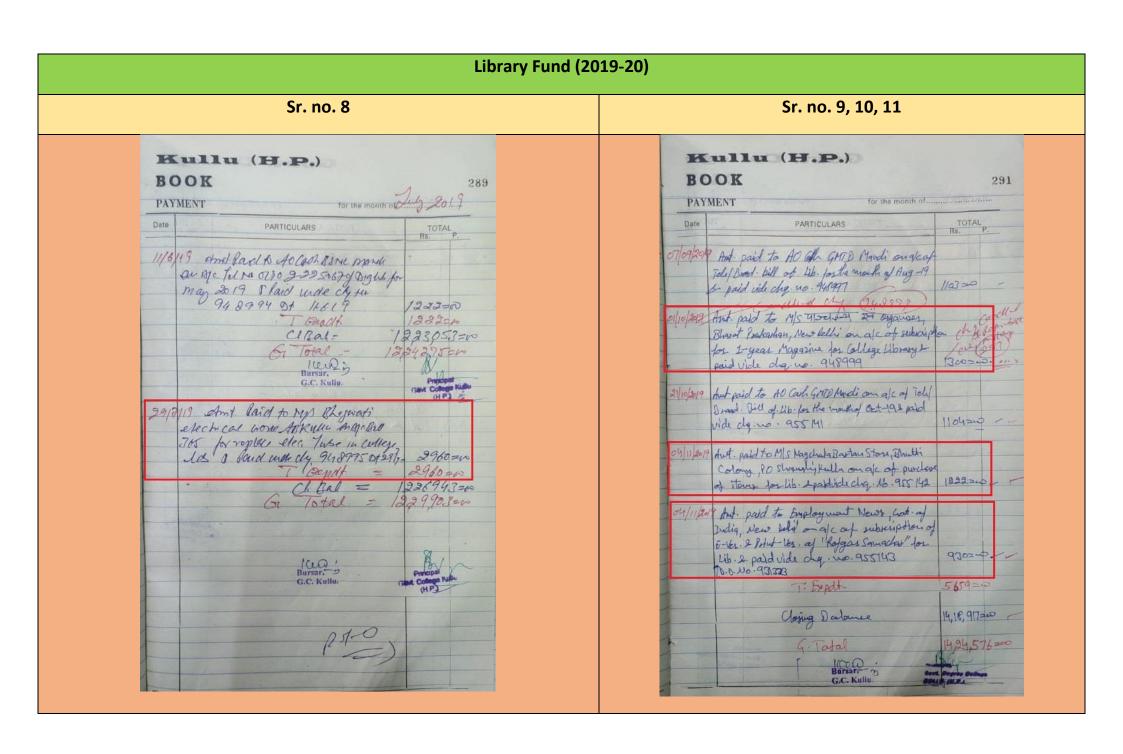

|           |            |                                                  | Computer Fund        | d (2018-19) |        |              |        |                   |
|-----------|------------|--------------------------------------------------|----------------------|-------------|--------|--------------|--------|-------------------|
| S.<br>No. | Date       | Title of work                                    | Type of work         | Amount      | Total  | Augmentation | Repair | Academic purchase |
|           |            |                                                  | N.                   | IL          |        |              |        |                   |
|           |            |                                                  |                      |             |        |              |        |                   |
|           |            |                                                  | Library Fund         | (2018-19)   |        |              |        |                   |
|           |            |                                                  |                      |             |        |              |        |                   |
| S.<br>No. | Date       | Title of work                                    | Type of work         | Amount      | Total  | Augmentation | Repair | Academic purchase |
| 1         | 13-07-2018 | Purchase of Books                                | Academic<br>Purchase | 36451       |        |              |        |                   |
| 2         | 18-09-2018 | Purchase of Books                                | Academic<br>Purchase | 3385        | 106557 | 58410        | 2937   | 45210             |
| 3         | 08-10-2018 | Purchase of Steel Almirah                        | Augmentation         | 58410       |        |              |        |                   |
| 4         | 30-11-2018 | Electric Repair Work in Library                  | Repair               | 2937        |        |              |        |                   |
| 5         | 18-12-2018 | Subscription of Economic and Political<br>Weekly | Academic<br>Purchase | 4725        |        |              |        |                   |
|           |            |                                                  | Academic             |             |        |              |        |                   |

649

Purchase

6

12-03-2019

Purchase of antivirus for Library