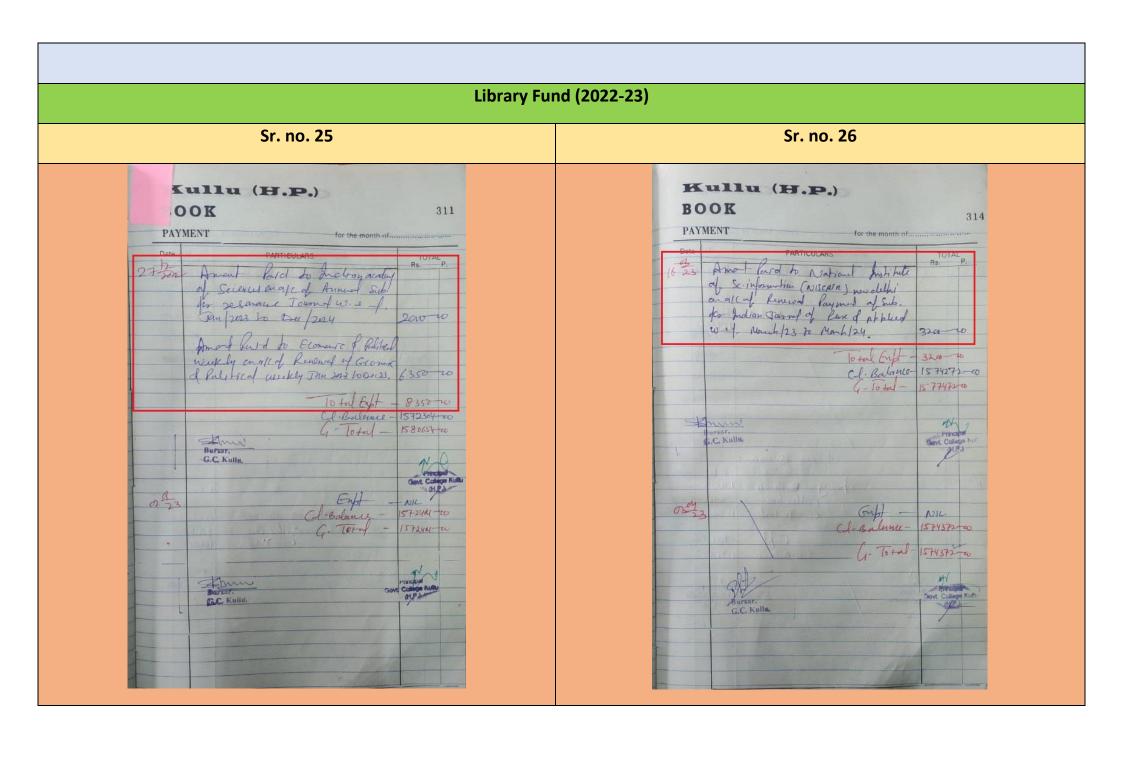

most Paid to City Compar and of                                                                                                                       |
|                                                                                                                                                        | Tenner orthograde bull No 112 in office supet                                                                                                          |
|                                                                                                                                                        | 6.0. hours (1 Parlane 8149142; co                                                                                                                      |







#### Sr. no. 29, 30







#### **RUSA Fund (2022-23) NIL Science Fund (2022-23)** Sr. no. 27 Sr. no. 28 Kullu (H.P.) Kullu (H.P.) BOOK BOOK PAYMENT PAYMENT PARTICULARS PARTICULARS NIL Amus Bursar, G.C. Kulla. of 303 Ament Paid to MI Deep Distributors as Amod paid to Sh. Roj Kumes SLA and col loguet biddy hirely vote bid no 36848 (ashmuma wide chy no 97325 all of lunchare Lab material for brushed work in Chamily Lab viole bill NO 33865 Dx 24/0/23 CNEFT) 2926 - 00 Amont Raid to MIS Dev Bhomi Sientificas Anot ford to Sh Andry Vasdhan an aft of Ellember work at Scheme Lot (Chen) alcab hurchare Microporter Photo Colormotor BIL ordebill No OBS/20-2/acrs Dt-7/2/23 for Chemistry Lab (NOT) 30090 10 Amount haid to MIS Deep Distributors and of Runhare motorial for Augusta Lats for Amount Guam , Handy, 223 vide bill NO 33869