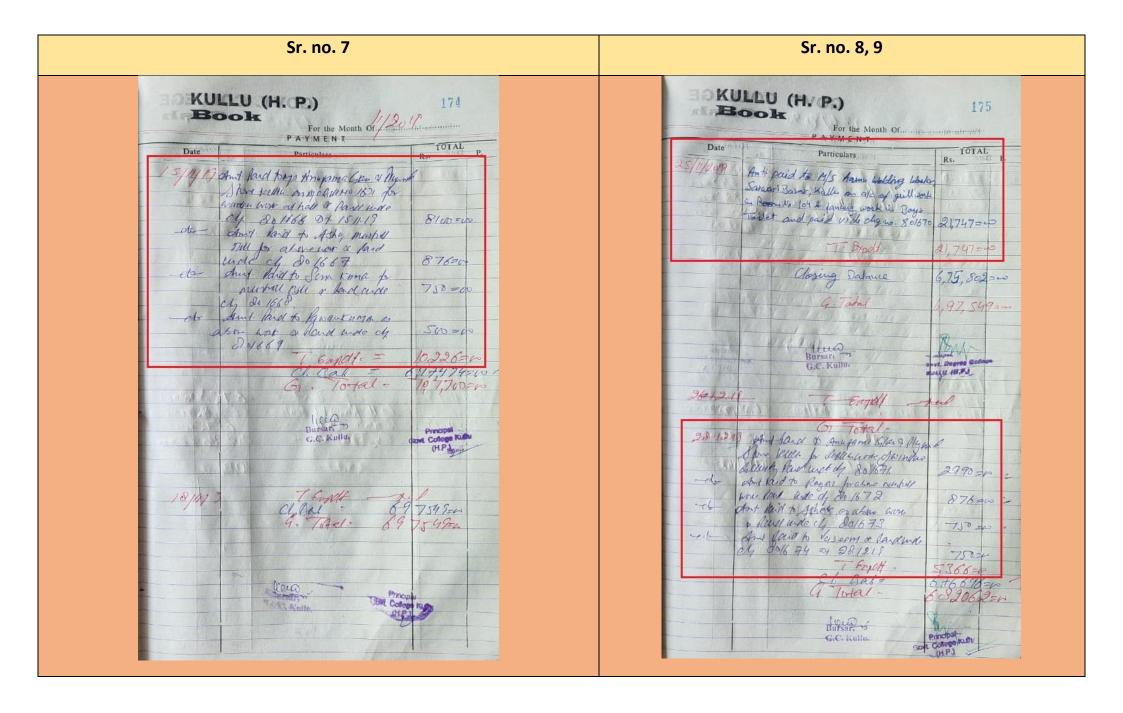

#### College Development Fund (2018-19)

| S | Date       | Title of work                 | Type of work | Amount | Total | Augmentation | Repair | Academic purchase |
|---|------------|-------------------------------|--------------|--------|-------|--------------|--------|-------------------|
| 1 | 23-02-2019 | Purchase for College Building | Augmentation | 8549   | 8549  | 8549         | 0      | 0                 |