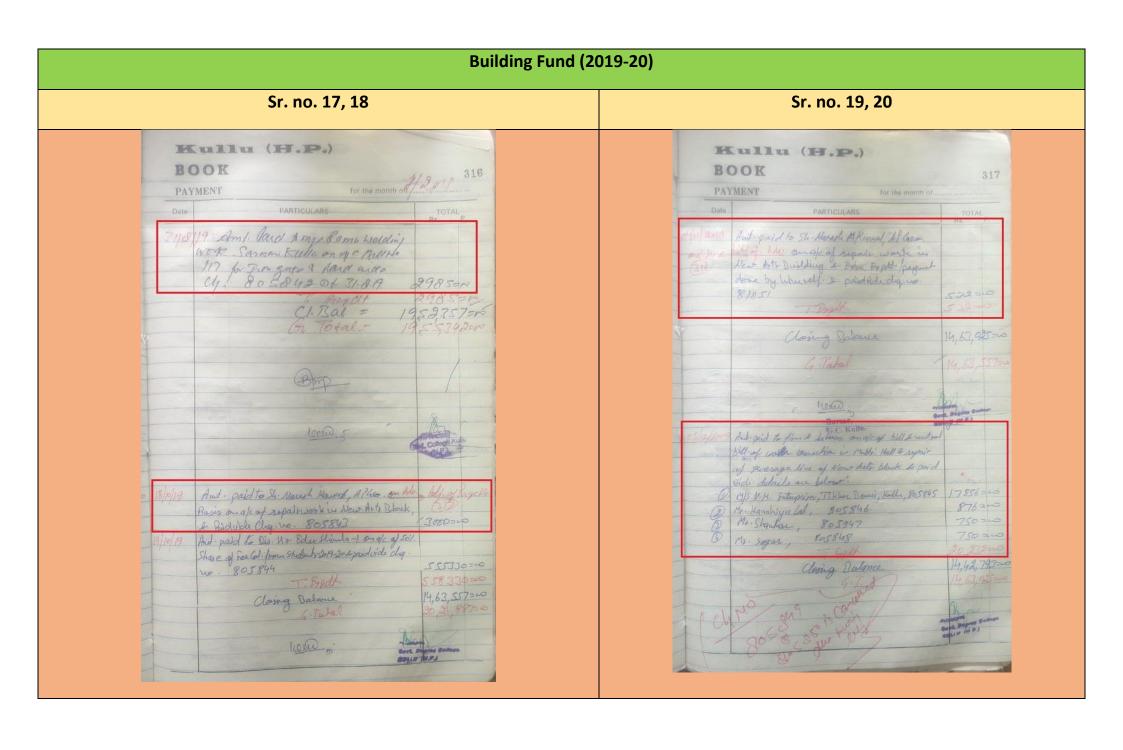

#### **Building Fund (2018-19)**

| S.<br>N | Date       | Title of work                             | Type of work | Amount | Total | Augmentation | Repair | Academic purchase |
|---------|------------|-------------------------------------------|--------------|--------|-------|--------------|--------|-------------------|
| 1       | 04-07-2018 | Repair of Tribal Boys Hostel Roof         | Repair       | 61683  |       |              |        |                   |
| 2       | 10-07-2018 | Repair of Tribal Boys Hostel              | Repair       | 44234  |       |              |        |                   |
| 3       | 16-07-2018 | Repair of Tribal Boys Hostel Toilets      | Repair       | 94586  |       |              |        |                   |
| 4       | 05-10-2018 | Construction of Fence in New Arts block 1 | Augmentation | 25578  |       |              |        |                   |

|    |            | Construction of Fence in New Arts block 2 |              |        |         |         |        |   |
|----|------------|-------------------------------------------|--------------|--------|---------|---------|--------|---|
| 5  | 06-10-2018 | and electric repair in Science Block      | Augmentation | 201768 |         |         |        |   |
| 6  | 22-10-2018 | Construction work in new Arts Alock       | Augmentation | 33380  | 1351177 | 1092311 | 258866 | 0 |
| 7  | 29-10-2018 | Welding of Fence of College Boundary      | Augmentation | 56414  |         |         |        |   |
| 8  | 16-11-2018 | Bathroom Repair in New Arts Building      | Repair       | 12460  |         |         |        |   |
| 9  | 18-12-2018 | Fire Extinguishers Installation           | Augmentation | 362292 |         |         |        |   |
| 10 | 02-03-2019 | New Water Connection and Repair           | Augmentation | 32017  |         |         |        |   |
|    |            | Welding Works in Multipurpose Hall for    |              |        |         |         |        |   |
| 11 | 11-03-2019 | Examination Room                          | Augmentation | 28570  |         |         |        |   |
| 12 | 11-03-2019 | Electric Repair in entire college Campus  | Repair       | 4781   |         |         |        |   |
| 13 | 23-03-2019 | Purchase of Fire Safety equipments        | Augmentation | 84724  |         |         |        |   |
| 14 | 10-04-2019 | Refill of Fire Extinguishers              | Repair       | 41122  |         |         |        |   |
| 15 | 10-04-2019 | Purchase of Fire Extinguishers            | Augmentation | 267568 |         |         |        |   |