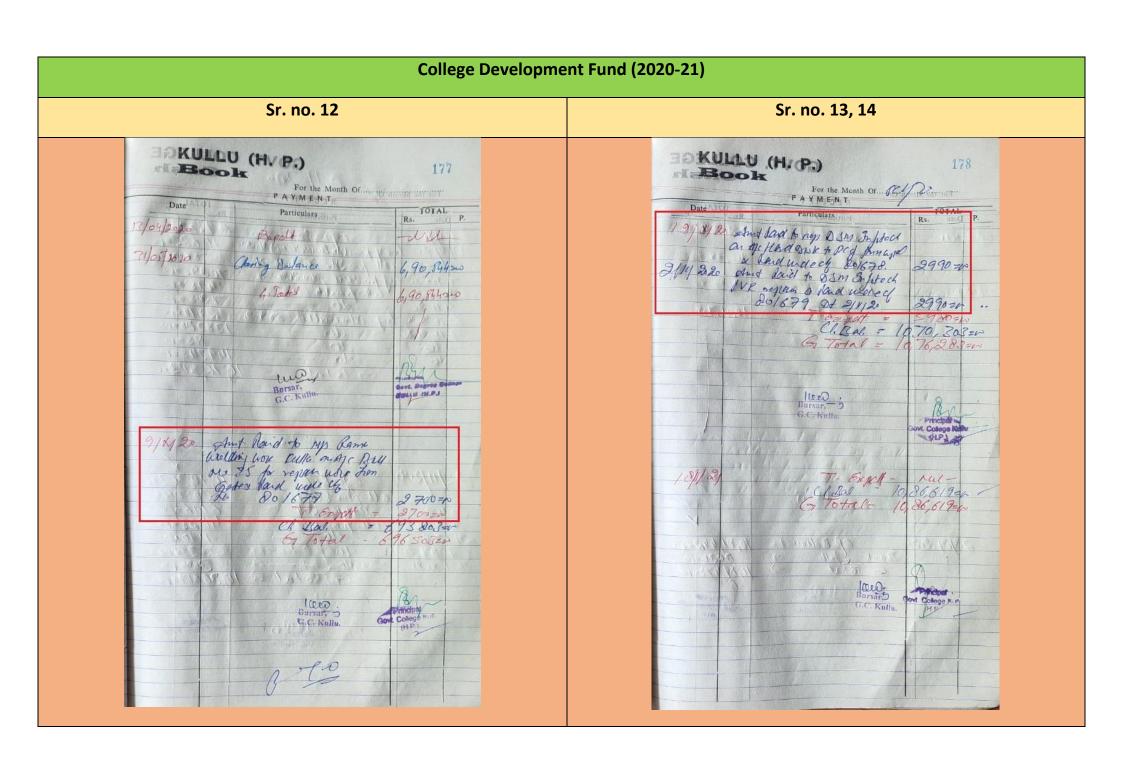

|  |  |
| U. S. algreet 1919,376=00                      |                                                                   |  |  |
| G Total= 81/23,650-10                          |                                                                   |  |  |
| 3/10/10/10                                     |                                                                   |  |  |
| TO COMPANY TO A                                |                                                                   |  |  |
| Dursor.                                        |                                                                   |  |  |
| C.C. Kellu.                                    |                                                                   |  |  |



| NOULUNGE<br>LOCATEIA