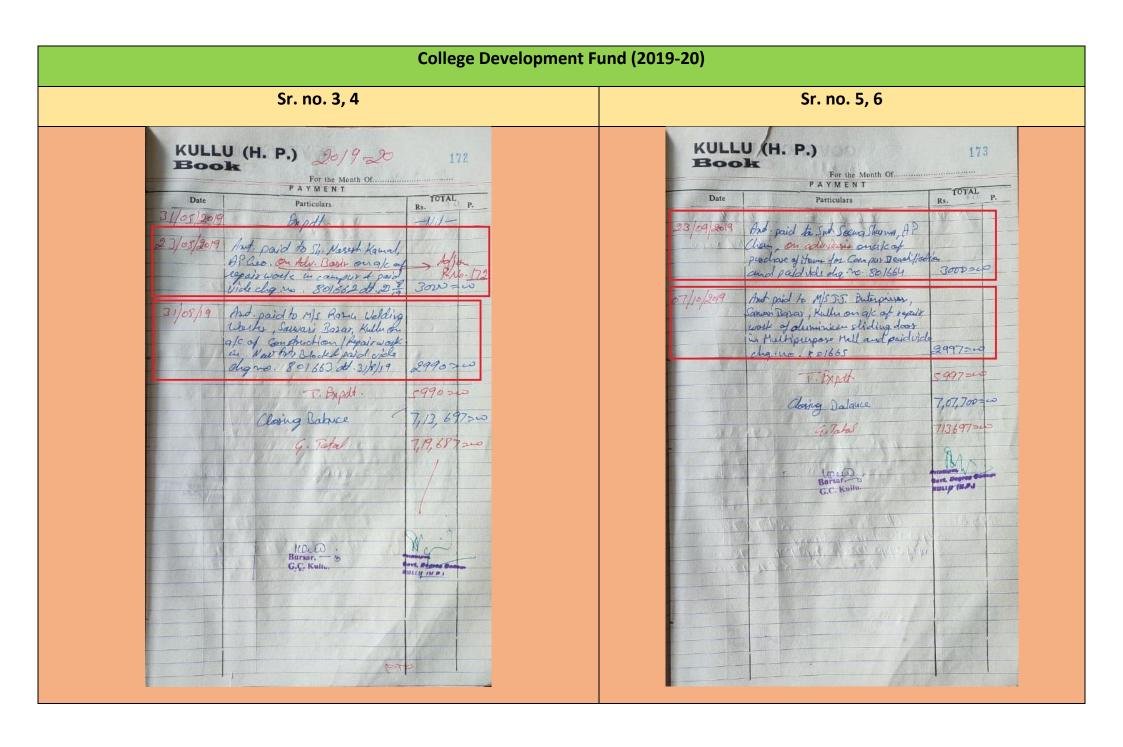

#### College Development Fund (2018-19)

| S | Date       | Title of work                 | Type of work | Amount | Total | Augmentation | Repair | Academic purchase |
|---|------------|-------------------------------|--------------|--------|-------|--------------|--------|-------------------|
| 1 | 23-02-2019 | Purchase for College Building | Augmentation | 8549   | 8549  | 8549         | 0      | 0                 |