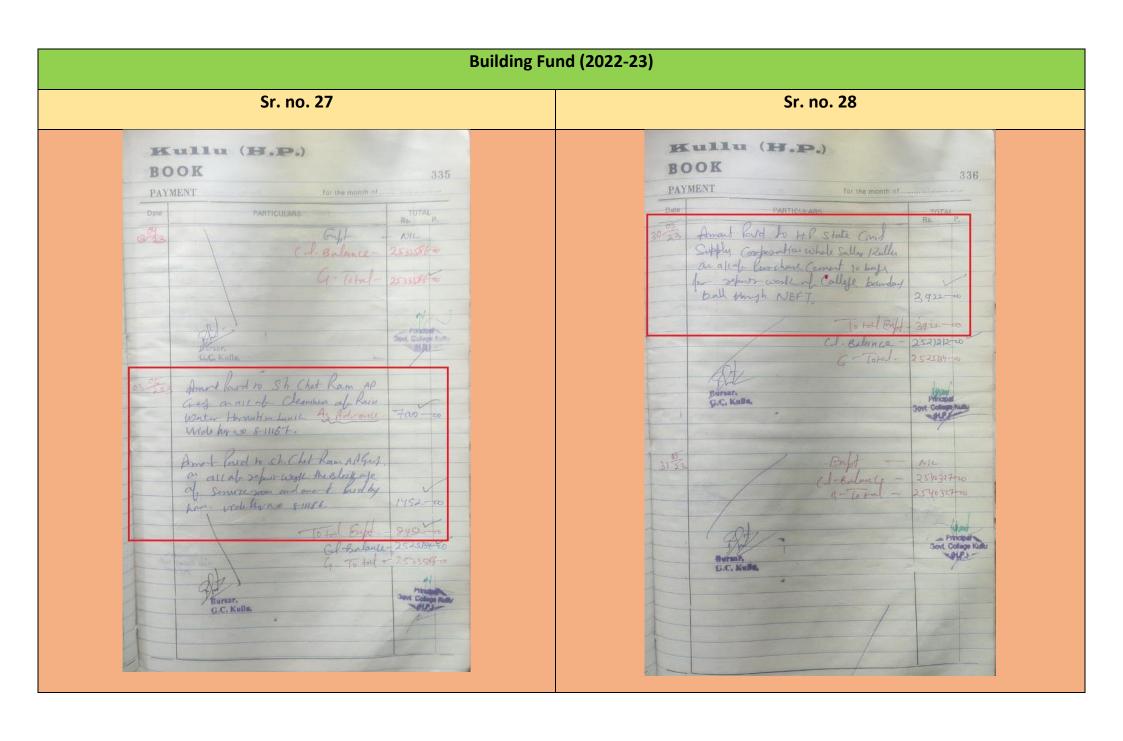

#### **Building Fund (2018-19)**

| S.<br>N | Date       | Title of work                             | Type of work | Amount | Total | Augmentation | Repair | Academic purchase |
|---------|------------|-------------------------------------------|--------------|--------|-------|--------------|--------|-------------------|
| 1       | 04-07-2018 | Repair of Tribal Boys Hostel Roof         | Repair       | 61683  |       |              |        |                   |
| 2       | 10-07-2018 | Repair of Tribal Boys Hostel              | Repair       | 44234  |       |              |        |                   |
| 3       | 16-07-2018 | Repair of Tribal Boys Hostel Toilets      | Repair       | 94586  |       |              |        |                   |
| 4       | 05-10-2018 | Construction of Fence in New Arts block 1 | Augmentation | 25578  |       |              |        |                   |

|    |            | Construction of Fence in New Arts block 2 |              |        |         |         |        |   |
|----|------------|-------------------------------------------|--------------|--------|---------|---------|--------|---|
| 5  | 06-10-2018 | and electric repair in Science Block      | Augmentation | 201768 |         |         |        |   |
| 6  | 22-10-2018 | Construction work in new Arts Alock       | Augmentation | 33380  | 1351177 | 1092311 | 258866 | 0 |
| 7  | 29-10-2018 | Welding of Fence of College Boundary      | Augmentation | 56414  |         |         |        |   |
| 8  | 16-11-2018 | Bathroom Repair in New Arts Building      | Repair       | 12460  |         |         |        |   |
| 9  | 18-12-2018 | Fire Extinguishers Installation           | Augmentation | 362292 |         |         |        |   |
| 10 | 02-03-2019 | New Water Connection and Repair           | Augmentation | 32017  |         |         |        |   |
|    |            | Welding Works in Multipurpose Hall for    |              |        |         |         |        |   |
| 11 | 11-03-2019 | Examination Room                          | Augmentation | 28570  |         |         |        |   |
| 12 | 11-03-2019 | Electric Repair in entire college Campus  | Repair       | 4781   |         |         |        |   |
| 13 | 23-03-2019 | Purchase of Fire Safety equipments        | Augmentation | 84724  |         |         |        |   |
| 14 | 10-04-2019 | Refill of Fire Extinguishers              | Repair       | 41122  |         |         |        |   |
| 15 | 10-04-2019 | Purchase of Fire Extinguishers            | Augmentation | 267568 |         |         |        |   |