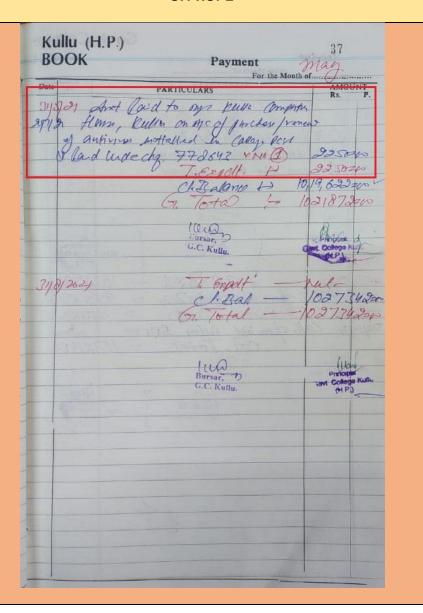

|                                                                                                                                                                                                   |                                     |

#### Computer Fund (2020-21)

Sr. no. 1





| PAYMENT      | for the n                        | nanth of 09/21/ |
|--------------|----------------------------------|-----------------|
| Date         | PARTICULARS                      | TOTAL           |
| de dont      | ladto Himachel wood              |                 |
| Shansh       | E-Gom. forlis. a Pai             | y l             |
|              | mune 970508 UN and to INFURNET-A |                 |
|              | for annual membersh              |                 |
| 20212        | a land throng RTM                | under           |
| Ch 9         | 70 SO 9 VND                      | - 9274s         |
|              | Cl. Bal                          | = 11,89,59      |
|              | G Total                          |                 |
|              |