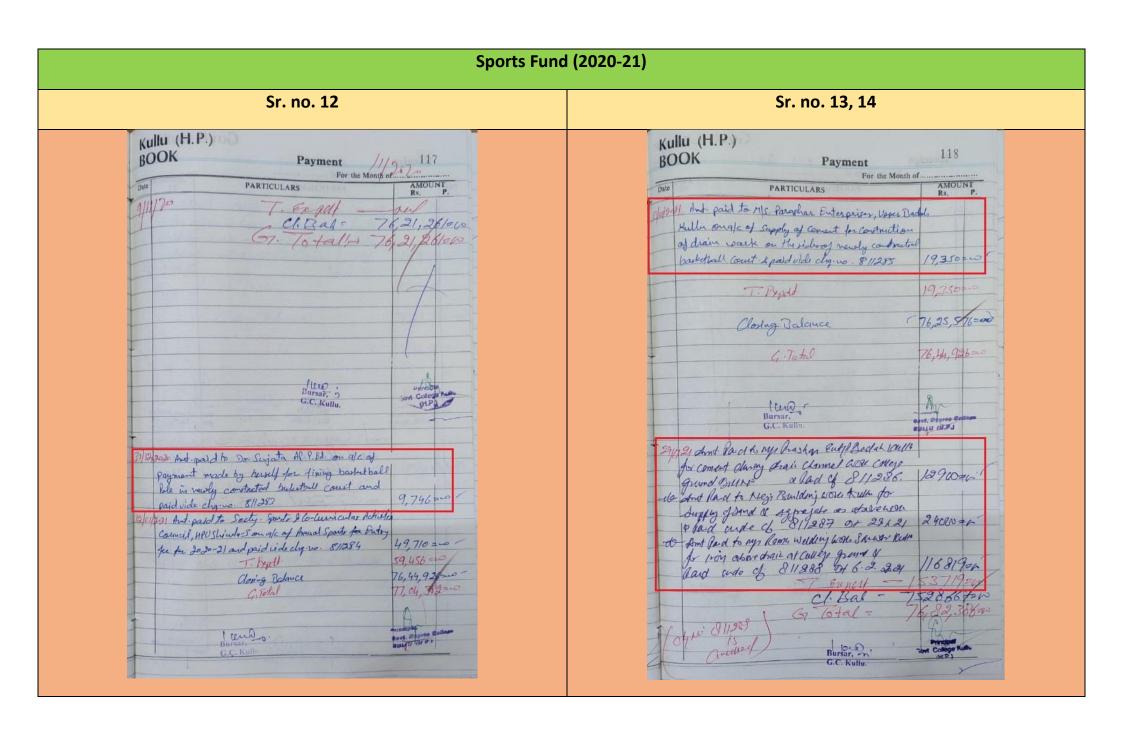

|                 |
|              | lup.                             | lus/            |
| The state of | Bursar, B                        | Principal Ru    |
| in all       | Rad to AO Cash BSTE              | Mande MP)       |
| a de         | 100 1 29 4 0                     | c 4.            |
| Dystal Los   | 0 lad ch 970510                  | 145 388/20      |
|              | Cl. Bal. 4                       | 119760          |
|              | G. Total,                        | L 120/3402      |
|              |                                  | -               |
|              | tea,                             | 1 dian          |
|              | G.C. Kullu                       | Govt College    |
|              |                                  | 0               |





| Kullu (H.P.)