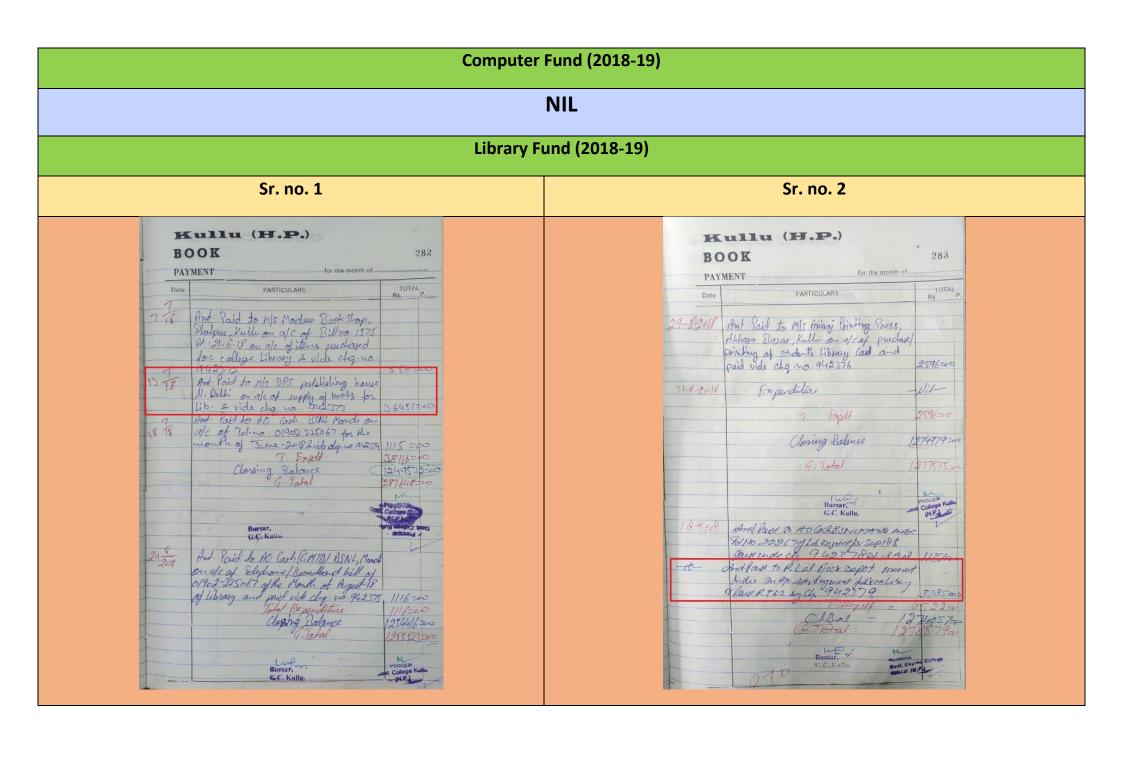

|           |            |                                                  | Computer Fund        | d (2018-19) |        |              |        |                   |
|-----------|------------|--------------------------------------------------|----------------------|-------------|--------|--------------|--------|-------------------|
| S.<br>No. | Date       | Title of work                                    | Type of work         | Amount      | Total  | Augmentation | Repair | Academic purchase |
|           |            |                                                  | N.                   | IL          |        |              |        |                   |
|           |            |                                                  |                      |             |        |              |        |                   |
|           |            |                                                  | Library Fund         | (2018-19)   |        |              |        |                   |
|           |            |                                                  |                      |             |        |              |        |                   |
| S.<br>No. | Date       | Title of work                                    | Type of work         | Amount      | Total  | Augmentation | Repair | Academic purchase |
| 1         | 13-07-2018 | Purchase of Books                                | Academic<br>Purchase | 36451       |        |              |        |                   |
| 2         | 18-09-2018 | Purchase of Books                                | Academic<br>Purchase | 3385        | 106557 | 58410        | 2937   | 45210             |
| 3         | 08-10-2018 | Purchase of Steel Almirah                        | Augmentation         | 58410       |        |              |        |                   |
| 4         | 30-11-2018 | Electric Repair Work in Library                  | Repair               | 2937        |        |              |        |                   |
| 5         | 18-12-2018 | Subscription of Economic and Political<br>Weekly | Academic<br>Purchase | 4725        |        |              |        |                   |
|           |            |                                                  | Academic             |             |        |              |        |                   |