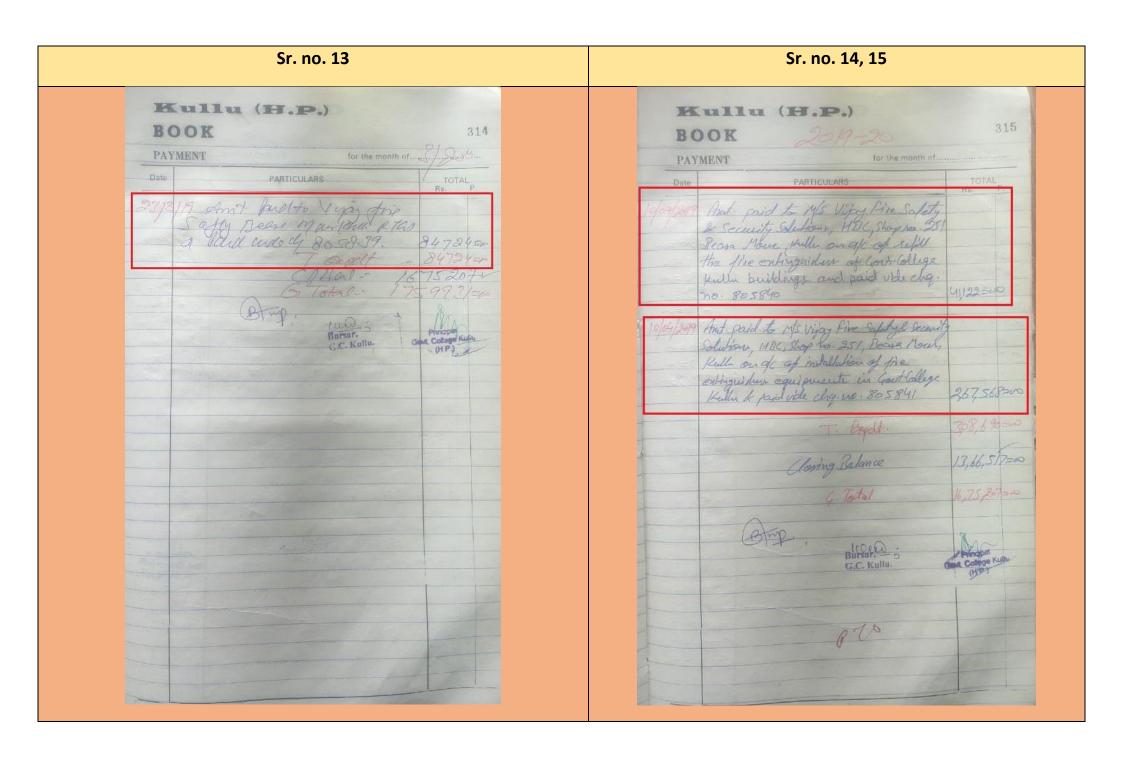

|    |            | Construction of Fence in New Arts block 2 |              |        |         |         |        |   |
|----|------------|-------------------------------------------|--------------|--------|---------|---------|--------|---|
| 5  | 06-10-2018 | and electric repair in Science Block      | Augmentation | 201768 |         |         |        |   |
| 6  | 22-10-2018 | Construction work in new Arts Alock       | Augmentation | 33380  | 1351177 | 1092311 | 258866 | 0 |
| 7  | 29-10-2018 | Welding of Fence of College Boundary      | Augmentation | 56414  |         |         |        |   |
| 8  | 16-11-2018 | Bathroom Repair in New Arts Building      | Repair       | 12460  |         |         |        |   |
| 9  | 18-12-2018 | Fire Extinguishers Installation           | Augmentation | 362292 |         |         |        |   |
| 10 | 02-03-2019 | New Water Connection and Repair           | Augmentation | 32017  |         |         |        |   |
|    |            | Welding Works in Multipurpose Hall for    |              |        |         |         |        |   |
| 11 | 11-03-2019 | Examination Room                          | Augmentation | 28570  |         |         |        |   |
| 12 | 11-03-2019 | Electric Repair in entire college Campus  | Repair       | 4781   |         |         |        |   |
| 13 | 23-03-2019 | Purchase of Fire Safety equipments        | Augmentation | 84724  |         |         |        |   |
| 14 | 10-04-2019 | Refill of Fire Extinguishers              | Repair       | 41122  |         |         |        |   |
| 15 | 10-04-2019 | Purchase of Fire Extinguishers            | Augmentation | 267568 |         |         |        |   |