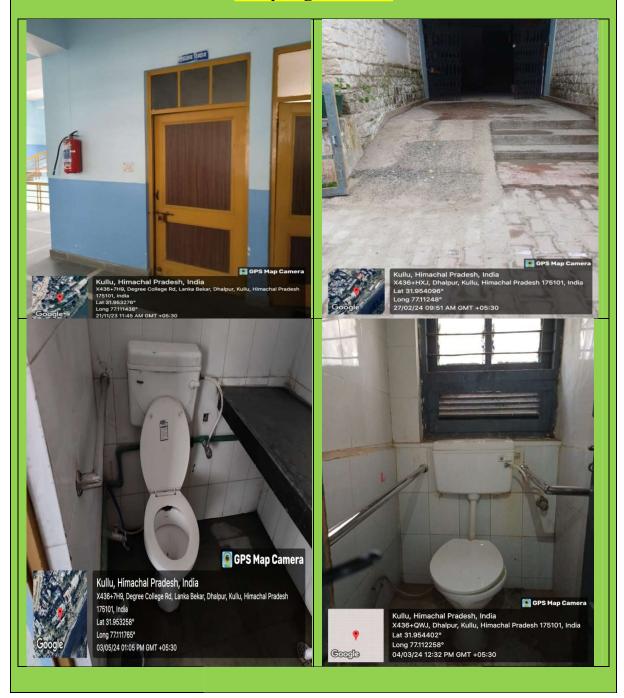

Disabled Friendly Environment

#### Toilet, Ramps, Railings in Science And Arts Block for Divyang students