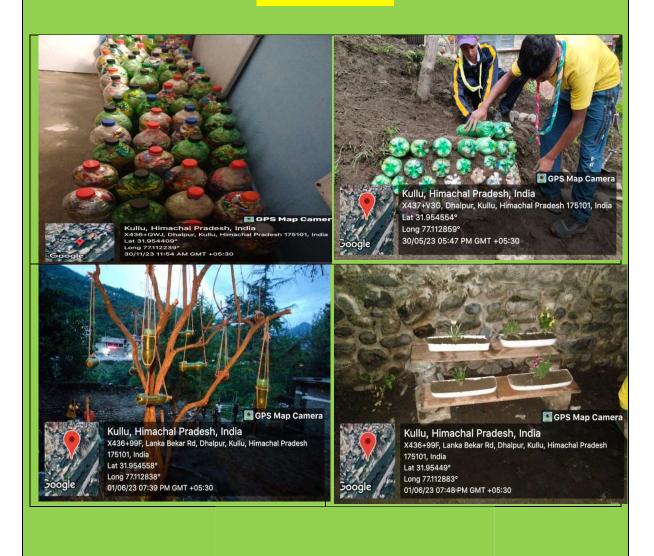

## Reuse of Plastic as Bricks in Garden and Geo-Tagged Photographs

https://www.gckullu.ac.in/images/files/1797264975Waste-Disposal-Policy.pdf

#### **Plastic Reuse**