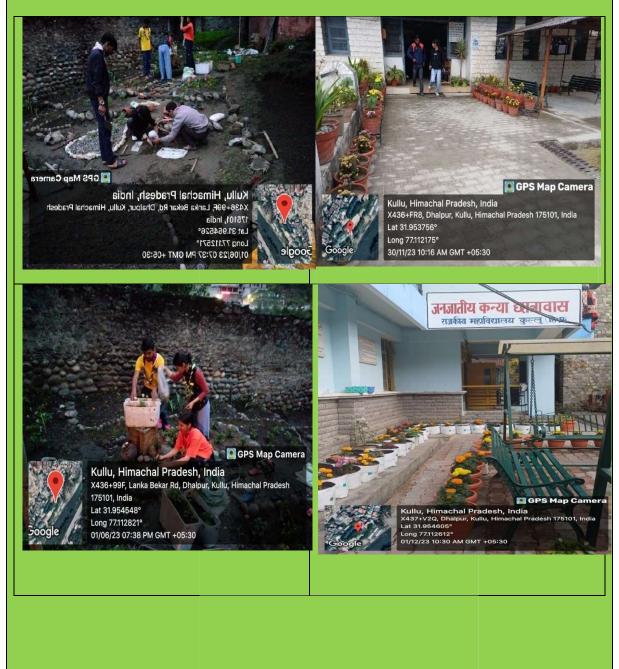

#### 4. Green Campus Initiatives

https://www.gckullu.ac.in/images/files/-1268697541Environment-Policy.pdf

Geo tagged photographs of Landscaping

# Links of Eco Garden https://www.gckullu.ac.in/images/activities/eco-club/List-of-Flaura.pdf https://www.gckullu.ac.in/images/activities/eco-club/List-of-birds-and-animals.pdf

5. Geo-Tagged photographs of