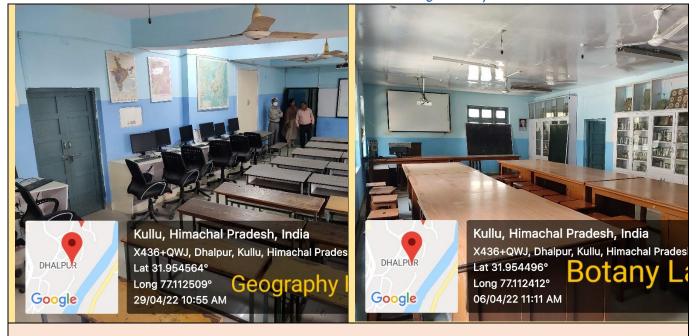

ICT enabled infrastructure includes:

- ICT enabled classrooms
- One English language lab with internet facilities for having 13 computers
- The library has one digital library with fibre net connection for students
- The number of computers was increased from 50 in 2016-17 to 128 as on date.
- Language Lab has been established with audio- visual facilities and software for English language teaching and learning.
- Digital display boards are installed in the campus.