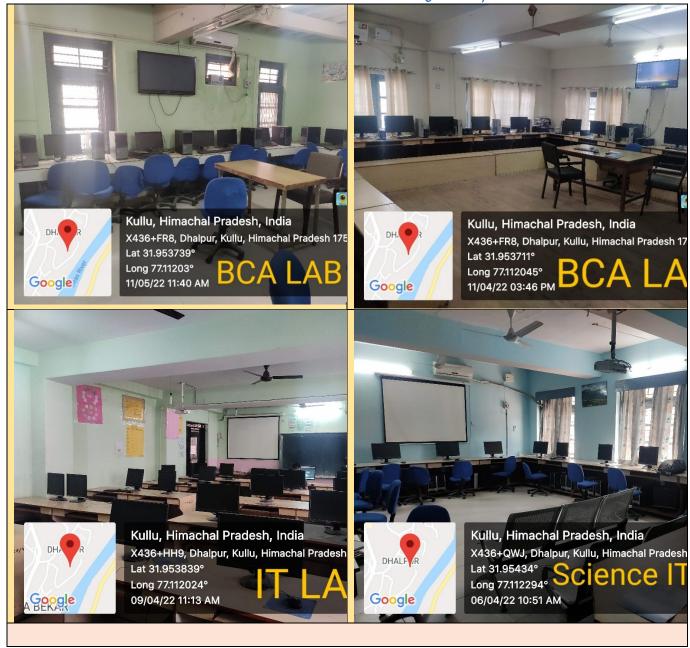

ICT enabled infrastructure includes:

- ICT enabled classrooms
- One English language lab with internet facilities for having 13 computers
- The library has one digital library with fibre net connection for students
- The number of computers was increased from 50 in 2016-17 to 128 as on date.
- Language Lab has been established with audio- visual facilities and software for English language teaching and learning.
- Digital display boards are installed in the campus.

## **ICT Facilities**