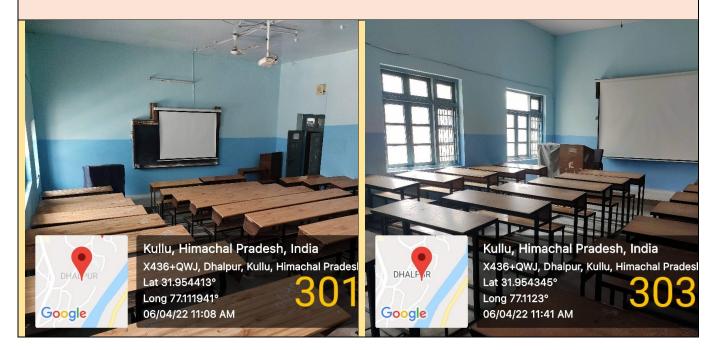

ICT enabled infrastructure includes:

- ICT enabled classrooms
- One English language lab with internet facilities for having 13 computers
- The library has one digital library with fibre net connection for students
- The number of computers was increased from 50 in 2016-17 to 128 as on date.
- Language Lab has been established with audio- visual facilities and software for English language teaching and learning.
- Digital display boards are installed in the campus.