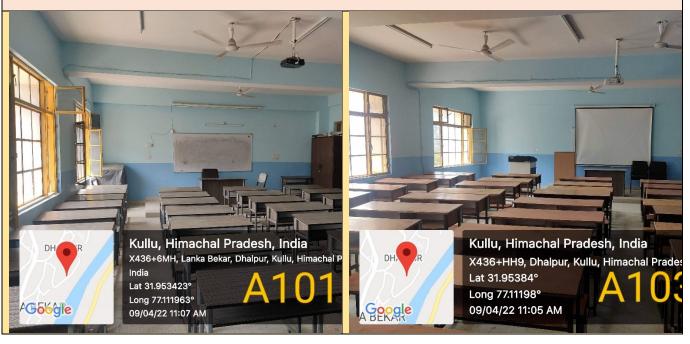

ICT enabled infrastructure includes:

- ICT enabled classrooms
- One English language lab with internet facilities for having 13 computers
- The library has one digital library with fibre net connection for students
- The number of computers was increased from 50 in 2016-17 to 128 as on date.
- Language Lab has been established with audio- visual facilities and software for English language teaching and learning.
- Digital display boards are installed in the campus.