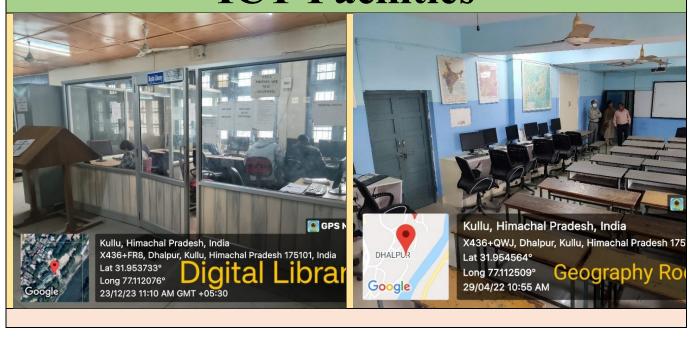

ICT enabled infrastructure includes:

- ICT enabled classrooms
- One English language lab with internet facilities for having 13 computers
- The library has one digital library with fibre net connection for students
- The number of computers was increased from 50 in 2016-17 to 128 as on date.
- Language Lab has been established with audio- visual facilities and software for English language teaching and learning.
- Digital display boards are installed in the campus.

## **ICT Facilities**