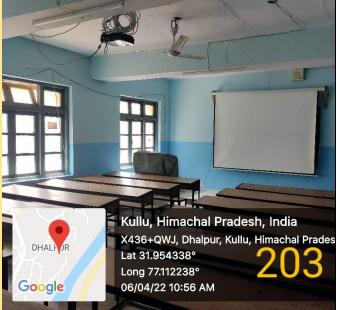

ICT enabled infrastructure includes:

- ICT enabled classrooms
- One English language lab with internet facilities for having 13 computers
- The library has one digital library with fibre net connection for students
- The number of computers was increased from 50 in 2016-17 to 128 as on date.
- Language Lab has been established with audio- visual facilities and software for English language teaching and learning.
- Digital display boards are installed in the campus.