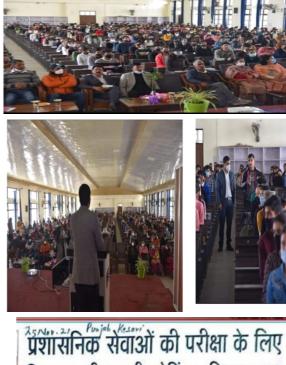

#### Guest Speaker: Sh. Shivam Pratap (ADM) Kullu **Date:** 24-11-2021

Notice

Career Guidance ... at Counseling Cell G.C. Kullu is going to organize an interactive session for college students on 24th November from 11 AM onwards in multipurpose hall of the institution. Honorable ADM Kullu, Mr. Shivam Pratap Singh, IAS, will be the key speaker of the session. All faculty members are requested to attend the same .

Barmos

Convener Career Guidance and Counseling Cell G.C. Kullu

| (          | Colle                                                                                                              | ege Kullu (H.P.)<br>ge Activity<br>स्य की गतिविधि                        |
|------------|--------------------------------------------------------------------------------------------------------------------|--------------------------------------------------------------------------|
| Sr.<br>No. | Particular                                                                                                         | Remarks                                                                  |
| 1          | Date / दिनाक                                                                                                       | 24-11-2021                                                               |
| 2          | Name of Activity<br>गरिविधि का नाम                                                                                 | Interactive/Guidance Session<br>on UPSC exams/other competitive<br>exams |
| .3         | Name of Unit/Agency/Department<br>Organizing the Activity<br>गतियिधि आयोजित करने वाली<br>इकाई/संरक्षा/विभाग का नाम | Casees. Counceling and Guidance<br>cell, G.C. Kullu.                     |
| 4          | Name of Collaborating Agency (If<br>Any)<br>सहयोगी संख्या का नाम                                                   |                                                                          |
| 5          | No. of Student Participants<br>भाग लेने वाले विद्यार्थियों की संख्या                                               | 400                                                                      |
| 6          | No. of Teacher Participants<br>भाग लेने वाले प्राध्यापकों की संख्या                                                | 400                                                                      |

Casels Counciling and guidence call of G. C. Kullen organised an interactive sersion on 24-11-2021. Mose tran four hundred students pasticipated in the event. The Chief guest and key speakes of the programme was Wosty ADM Kullu, iAS, Sh. Shivam Batap Singh. He highlighted the importance of changing a suitable casser that best fits the importance of changing a suitable casser that best fits their cashelities and strength. Dusing his talk students frankethint Reportint exacted with the speaker on topic when intern UPSC examination and other competitive examination. During his talk he announced free coaching to Students under a programme Vision IAS. A lot of Students have given their name for the ensolement in the lane