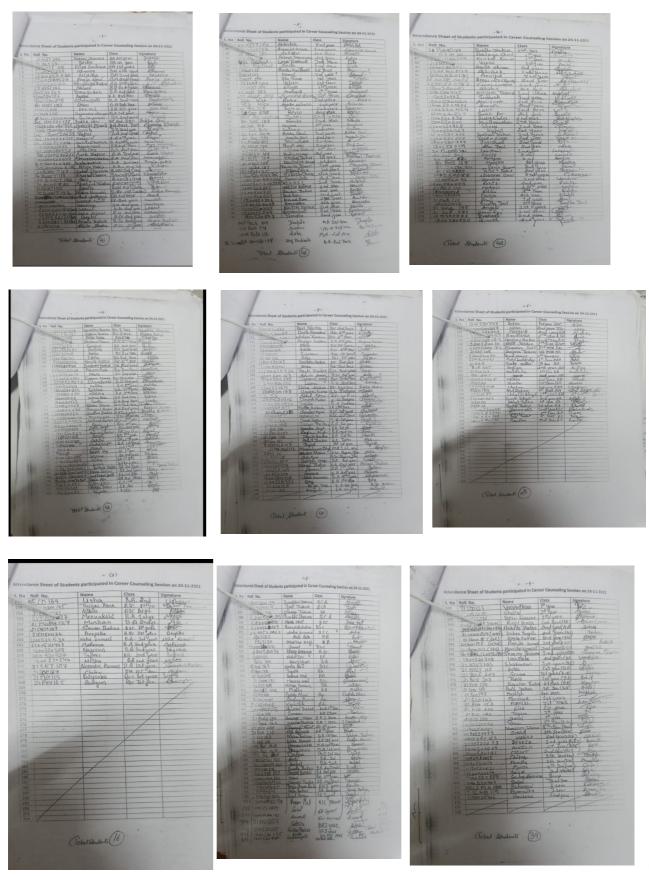

#### Guest Speaker: Sh. Shivam Pratap (ADM) Kullu **Date:** 24-11-2021

Notice

Career Guidance ... at Counseling Cell G.C. Kullu is going to organize an interactive session for college students on 24th November from 11 AM onwards in multipurpose hall of the institution. Honorable ADM Kullu, Mr. Shivam Pratap Singh, IAS, will be the key speaker of the session. All faculty members are requested to attend the same .

Barmos

Convener Career Guidance and Counseling Cell G.C. Kullu

| (          | Colle                                                                                                              | ege Kullu (H.P.)<br>ge Activity<br>स्य की गतिविधि                        |
|------------|--------------------------------------------------------------------------------------------------------------------|--------------------------------------------------------------------------|
| Sr.<br>No. | Particular                                                                                                         | Remarks                                                                  |
| 1          | Date / दिनाक                                                                                                       | 24-11-2021                                                               |
| 2          | Name of Activity<br>गरिविधि का नाम                                                                                 | Interactive/Guidance Session<br>on UPSC exams/other competitive<br>exams |
| .3         | Name of Unit/Agency/Department<br>Organizing the Activity<br>गतियिधि आयोजित करने वाली<br>इकाई/संरक्षा/विभाग का नाम | Casees. Counceling and Guidance<br>cell, G.C. Kullu.                     |
| 4          | Name of Collaborating Agency (If<br>Any)<br>सहयोगी संख्या का नाम                                                   |                                                                          |
| 5          | No. of Student Participants<br>भाग लेने वाले विद्यार्थियों की संख्या                                               | 400                                                                      |
| 6          | No. of Teacher Participants<br>भाग लेने वाले प्राध्यापकों की संख्या                                                | 400                                                                      |

Casels Counciling and guidence call of G. C. Kullen organised an interactive sersion on 24-11-2021. Mose tran four hundred students pasticipated in the event. The Chief guest and key speakes of the programme was Wosty ADM Kullu, iAS, Sh. Shivam Batap Singh. He highlighted the importance of changing a suitable casser that best fits the importance of changing a suitable casser that best fits their cashelities and strength. Dusing his talk students frankethint Reportint exacted with the speaker on topic when intern UPSC examination and other competitive examination. During his talk he announced free coaching to Students under a programme Vision IAS. A lot of Students have given their name for the ensolement in the lane