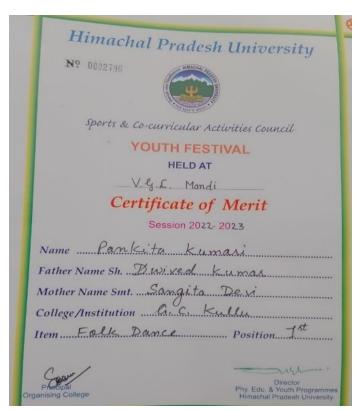

## Session: 2022-23

#### (Held at V.G.C Mandi)

#### 1st Position in Folk Dance