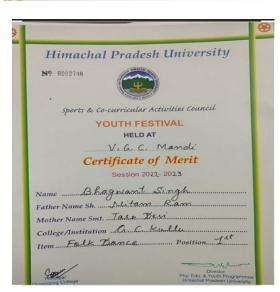

rting Documents for 5.3.1.1



**5.3.1.1** Number of awards/medals for outstanding performance in sports/cultural activities at university/state/national/international level (award for a team event should be counted as one) during the last five years.

## Table of Contents

| Sr. No. | Content                            | Page No. |
|---------|------------------------------------|----------|
| 1.      | Sports and Cultural Prizes 2022-23 | 2-16     |
| 2.      | Sports and Cultural Prizes 2021-22 | 17-22    |
| 3.      | Sports and Cultural Prizes 2020-21 | 23-24    |
| 4.      | Sports and Cultural Prizes 2019-20 | 25-27    |
| 5.      | Sports and Cultural Prizes 2018-19 | 28-32    |



## Session: 2022-23

#### (Held at V.G.C Mandi)

#### 1st Position in Folk Dance

























### (Held at R.K.M.V Shimla)

**3**<sup>rd</sup> Position in Elocution Competition

| @ |                                                                         | (%)       |
|---|-------------------------------------------------------------------------|-----------|
|   | Himachal Pradesh University                                             |           |
|   | Nº 0002521                                                              |           |
|   | sports & Co-curricular Activities Council                               |           |
|   | YOUTH FESTIVAL                                                          |           |
|   | HELD AT                                                                 |           |
|   | R. K. M. V. Shimla