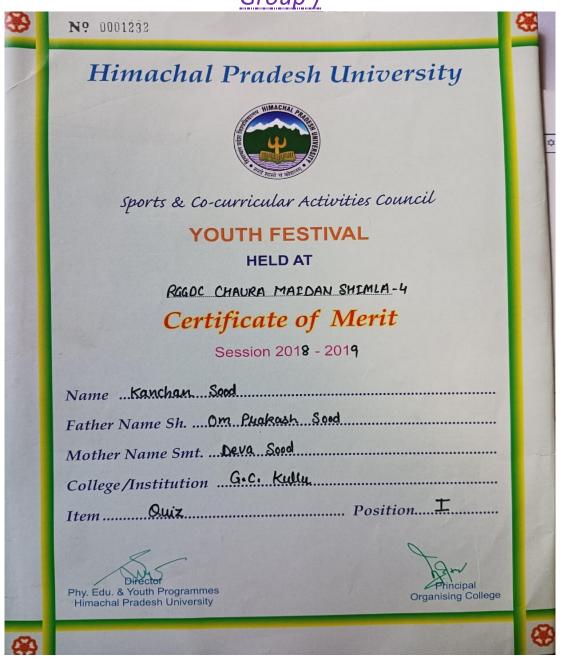

College Kullu ... and got Kunners upposition in Gloss - Countay ... (men/women) inter college tournament held at Govt College Seraj at Lambathach Sr. Nº 0005917 Himachal Pradesh University Shimla-171005 (NAAC accredited 'A' Grade University)

Annual Inter College Tournament

Certificate of Merit

Session 2019 - 2020.

This Certificate of merit is awarded to Mr. At. Mrs. Mellema.

Mother Name Shri. Shelen dete. Jaunak.

Mother Name Smri. Chandeta. Dati.

is a student of Goal. College. Taullu. and got Runness-uposition in Grass. Cauntay. (men/women) inter college tournament held at

Goal. Callege. Sexaj. ata. Lambathach.

Sectionary Periodest University
Sports & Co-curricular Activities Council



## Session:2018-19

1<sup>st</sup> Position in Quiz Competition in HPU Youth Festival Group )





## (Held at Govt P.G College Seema (Rohru) 3<sup>rd</sup> Position in Mime in HPU Youth Festival Group IV



















## Runners Up-Team in X Country

|                     | University Regd /Enrolment No. 7/F