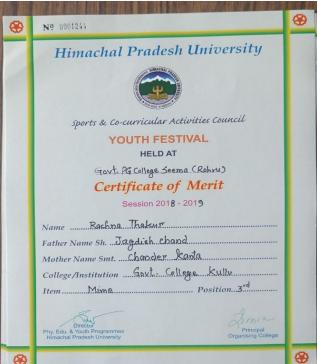

## Session:2021-22

#### (Held at Gautam College Hamirpur)

3rd Position in Folk dance in HPU Youth Festival Group III

(Held at Shree Radha Krishan Mandir Chamlog Distt. Bilaspur)
Silver Medal in 17th H.P State SUB-Junior/Junior Wushu
Championship