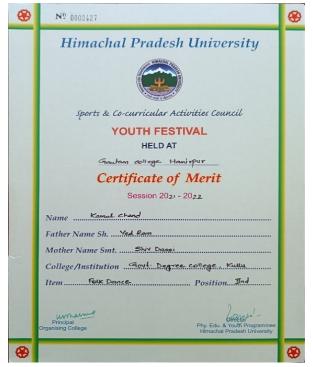

|

#### (Held at Uttar Pradesh)

3rd Position in Boxing (70-75kg) at the Khelo India
University Games





#### (Held at G.C. Kullu)

## 3rd Position in Basketball Inter College













## Session:2021-22

#### (Held at Gautam College Hamirpur)

3rd Position in Folk dance in HPU Youth Festival Group III















(Held at Shree Radha Krishan Mandir Chamlog Distt. Bilaspur)
Silver Medal in 17th H.P State SUB-Junior/Junior Wushu
Championship

|                                                                        | JNIOR/JUNIOR WUSHU CH                                                                                        | AMPIONICHIP 2021                                                 |
|------------------------------------------------------------------------|--------------------------------------------------------------------------------------------------------------|------------------------------------------------------------------|
| Shree R                                                                | (Boys & Girls)<br>Radha Krishan Mandir Chamlog, Distt. Bilasp<br>Wushu Asso