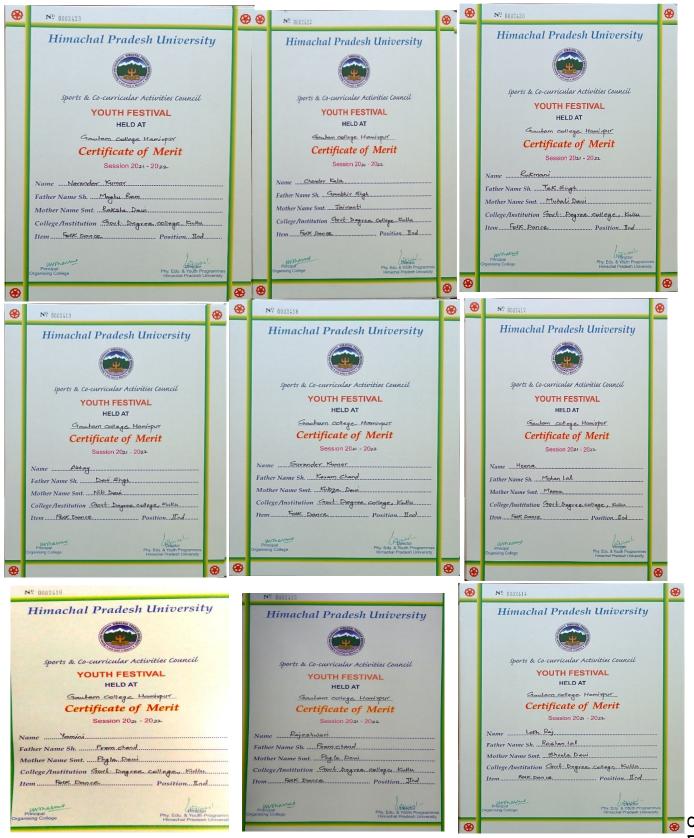

#### (Held at Gautam College Hamirpur)

#### 3rd Position in Taekwondo (73kg)

## 3<sup>rd</sup> Position in Taekwondo (53kg)