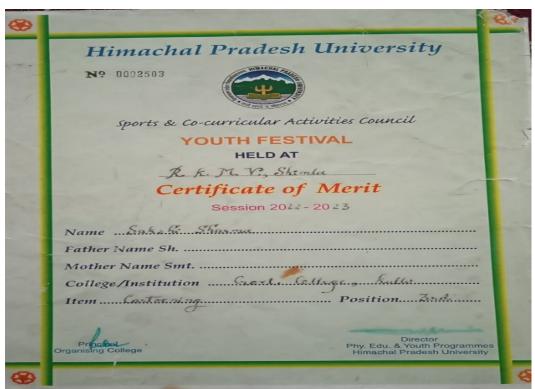

### (Held at R.K.M.V Shimla)

**3**<sup>rd</sup> Position in Elocution Competition

| @ |                                                                         | (%)       |
|---|-------------------------------------------------------------------------|-----------|
|   | Himachal Pradesh University                                             |           |
|   | Nº 0002521                                                              |           |
|   | sports & Co-curricular Activities Council                               |           |
|   | YOUTH FESTIVAL                                                          |           |
|   | HELD AT                                                                 |           |
|   | R. K. M. V. Shimla                                                      |           |
|   | Certificate of Merit                                                    |           |
|   | Session 2022- 2023                                                      |           |
|   | Name Anhit. Thahwr                                                      |           |
|   | Father Name Sh                                                          |           |
|   | Mother Name Smt                                                         |           |
|   | College/Institution Gr. C. Kullu                                        |           |
|   | Item Elasutian Position 3.4.4                                           |           |
|   | Principal Director Phy. Edu. & Youth Programm Himachal Pradesh Universi | nes<br>ty |
| 3 |                                                                         |           |