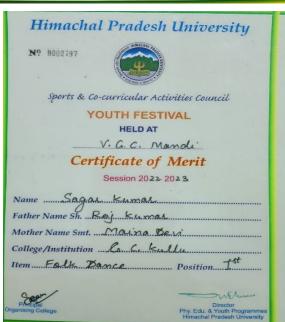

## Session: 2022-23

#### (Held at V.G.C Mandi)

#### 1st Position in Folk Dance