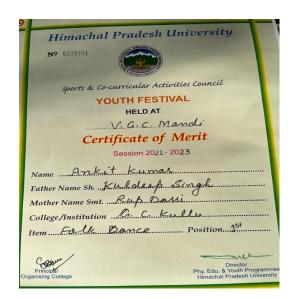

porting Documents for 5.3.1.1



**5.3.1.1** Number of awards/medals for outstanding performance in sports/cultural activities at university/state/national/international level (award for a team event should be counted as one) during the last five years.

## Table of Contents

| Sr. No. | Content                            | Page No. |
|---------|------------------------------------|----------|
| 1.      | Sports and Cultural Prizes 2022-23 | 2-16     |
| 2.      | Sports and Cultural Prizes 2021-22 | 17-22    |
| 3.      | Sports and Cultural Prizes 2020-21 | 23-24    |
| 4.      | Sports and Cultural Prizes 2019-20 | 25-27    |
| 5.      | Sports and Cultural Prizes 2018-19 | 28-32    |



## Session: 2022-23

#### (Held at V.G.C Mandi)

#### 1st Position in Folk Dance

























### (Held at R.K.M.V Shimla)

**3**<sup>rd</sup> Position in Elocution Competition

| @ |                                                                         | (%)       |
|---|-------------------------------------------------------------------------|-----------|
|   | Himachal Pradesh University                                             |           |
|   | Nº 0002521                                                              |           |
|   | sports & Co-curricular Activities Council                               |           |
|   | YOUTH FESTIVAL                                                          |           |
|   | HELD AT                                                                 |           |
|   | R. K. M. V. Shimla