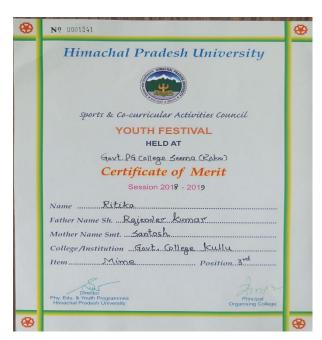

### (Held at R.K.M.V Shimla)

**3**<sup>rd</sup> Position in Elocution Competition

| @ |                                                                         | (%)       |
|---|-------------------------------------------------------------------------|-----------|
|   | Himachal Pradesh University                                             |           |
|   | Nº 0002521                                                              |           |
|   | sports & Co-curricular Activities Council                               |           |
|   | YOUTH FESTIVAL                                                          |           |
|   | HELD AT                                                                 |           |
|   | R. K. M. V. Shimla                                                      |           |
|   | Certificate of Merit                                                    |           |
|   | Session 2022- 2023                                                      |           |
|   | Name Anhit. Thahwr                                                      |           |
|   | Father Name Sh                                                          |           |
|   | Mother Name Smt                                                         |           |
|   | College/Institution Gr. C. Kullu                                        |           |
|   | Item Elasutian Position 3.4.4                                           |           |
|   | Principal Director Phy. Edu. & Youth Programm Himachal Pradesh Universi | nes<br>ty |
| 3 |                                                                         |           |