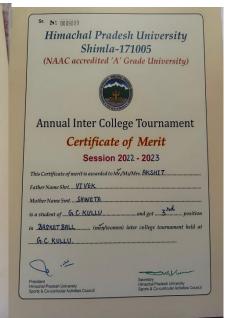

### (Held at R.K.M.V Shimla)

**3**<sup>rd</sup> Position in Elocution Competition

| @ |                                                                         | (%)       |
|---|-------------------------------------------------------------------------|-----------|
|   | Himachal Pradesh University                                             |           |
|   | Nº 0002521                                                              |           |
|   | sports & Co-curricular Activities Council                               |           |
|   | YOUTH FESTIVAL                                                          |           |
|   | HELD AT                                                                 |           |
|   | R. K. M. V. Shimla                                                      |           |
|   | Certificate of Merit                                                    |           |
|   | Session 2022- 2023                                                      |           |
|   | Name Anhit. Thahwr                                                      |           |
|   | Father Name Sh                                                          |           |
|   | Mother Name Smt                                                         |           |
|   | College/Institution Gr. C. Kullu                                        |           |
|   | Item Elasutian Position 3.4.4                                           |           |
|   | Principal Director Phy. Edu. & Youth Programm Himachal Pradesh Universi | nes<br>ty |
| 3 |                                                                         |           |