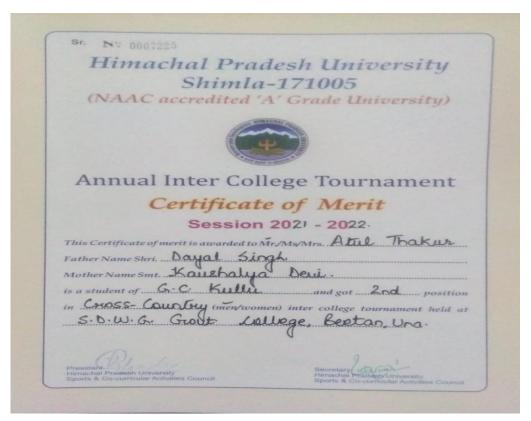

### (Held at G.C Haripur Manali)

## 2<sup>nd</sup> Position in Cross Country (Men)

| Sr. Nº 0007948                                                         |                                                                                             |
|------------------------------------------------------------------------|---------------------------------------------------------------------------------------------|
| Himac                                                                  | hal Pradesh University                                                                      |
|                                                                        | Shimla-171005                                                                               |
| (NAAC a                                                                | ccredited 'A' Grade University)                                                             |
|                                                                        |                                                                                             |
| Annual I                                                               | nter College Tournament                                                                     |
| C                                                                      | ertificate of Merit                                                                         |
|                                                                        | Session 2022 - 2023                                                                         |
|                                                                        | erit is awarded to Mr./Ms/Mrs. Arv.L. Triakul                                               |
| Father Name Shri                                                       | DAYAL SINGH                                                                                 |
| Mother Name Smt                                                        |                                                                                             |
| is a student of                                                        | and got 2nd position                                                                        |
|                                                                        | R.Y (men/women) inter college tournament held at                                            |
| G                                                                      | C HARIFUR, MANALI                                                                           |
| Q .m                                                                   | - Allemin                                                                                   |
| President<br>Himachal Pradesh Universi<br>Sports & Co-curricular Activ | Secretary Himachal Pradesh University His Council Sports & Co-curricular Activities Council |

#### (Held at JLN G.C Haripur Manali)