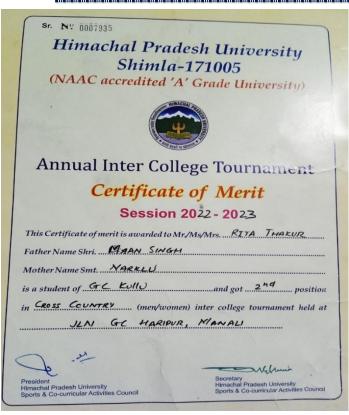

### (Held at G.C Haripur Manali)

## 2<sup>nd</sup> Position in Cross Country (Men)

| Sr. Nº 0007948                                                         |                                                                                             |
|------------------------------------------------------------------------|---------------------------------------------------------------------------------------------|
| Himac                                                                  | hal Pradesh University                                                                      |
|                                                                        | Shimla-171005                                                                               |
| (NAAC a                                                                | ccredited 'A' Grade University)                                                             |
|                                                                        |                                                                                             |
| Annual I                                                               | nter College Tournament                                                                     |
| C                                                                      | ertificate of Merit                                                                         |
|                                                                        | Session 2022 - 2023                                                                         |
|                                                                        | erit is awarded to Mr./Ms/Mrs. Arv.L. Triakul                                               |
| Father Name Shri                                                       | DAYAL SINGH                                                                                 |
| Mother Name Smt                                                        |                                                                                             |
| is a student of                                                        | and got 2nd position                                                                        |
|                                                                        | R.Y (men/women) inter college tournament held at                                            |
| G                                                                      | C HARIFUR, MANALI                                                                           |
| Q .m                                                                   | - Allemin                                                                                   |
| President<br>Himachal Pradesh Universi<br>Sports & Co-curricular Activ | Secretary Himachal Pradesh University His Council Sports & Co-curricular Activities Council |

#### (Held at JLN G.C Haripur Manali)