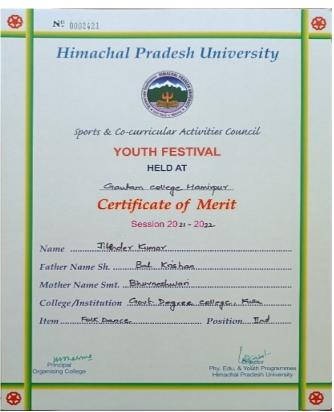

## Session: 2022-23

#### (Held at Gautam College Hamirpur)

#### 3rd Position in Taekwondo (73kg)