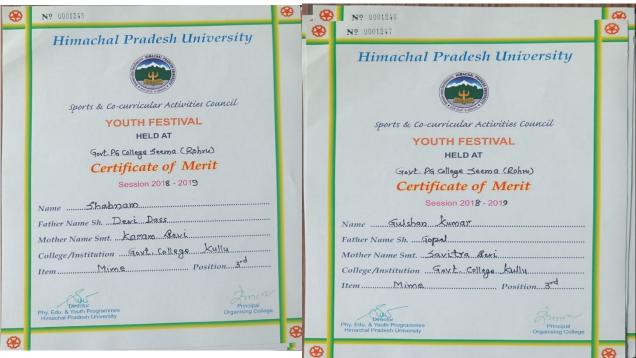

vt College Seraj at Lambathach Sr. Nº 0005917 Himachal Pradesh University Shimla-171005 (NAAC accredited 'A' Grade University)

Annual Inter College Tournament

Certificate of Merit

Session 2019 - 2020.

This Certificate of merit is awarded to Mr. At. Mrs. Mellema.

Mother Name Shri. Shelen dete. Jaunak.

Mother Name Smri. Chandeta. Dati.

is a student of Goal. College. Taullu. and got Runness-uposition in Grass. Cauntay. (men/women) inter college tournament held at

Goal. Callege. Sexaj. ata. Lambathach.

Sectionary Periodest University
Sports & Co-curricular Activities Council



## Session:2018-19

1<sup>st</sup> Position in Quiz Competition in HPU Youth Festival Group )





## (Held at Govt P.G College Seema (Rohru) 3<sup>rd</sup> Position in Mime in HPU Youth Festival Group IV



















## Runners Up-Team in X Country

|                     | University Regd /Enrolment No. 7/F