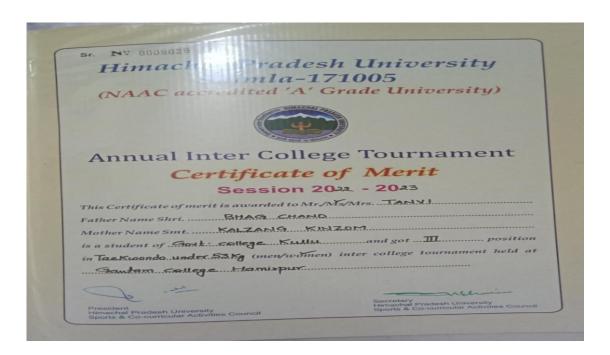

#### (Held at Gautam College Hamirpur)

## 3<sup>rd</sup> Position in Taekwondo (53kg)