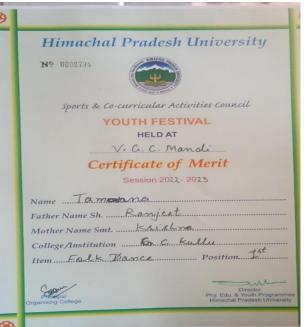

## Session: 2022-23

#### (Held at V.G.C Mandi)

#### 1st Position in Folk Dance