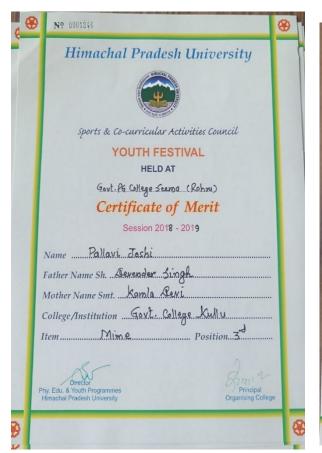

## Session:2021-22

#### (Held at Gautam College Hamirpur)

3rd Position in Folk dance in HPU Youth Festival Group III

(Held at Shree Radha Krishan Mandir Chamlog Distt. Bilaspur)
Silver Medal in 17th H.P State SUB-Junior/Junior Wushu
Championship