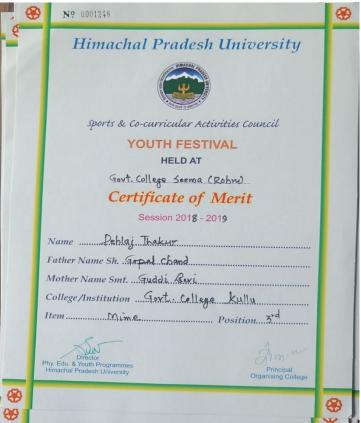

## Session:2021-22

#### (Held at Gautam College Hamirpur)

3rd Position in Folk dance in HPU Youth Festival Group III

(Held at Shree Radha Krishan Mandir Chamlog Distt. Bilaspur)
Silver Medal in 17th H.P State SUB-Junior/Junior Wushu
Championship