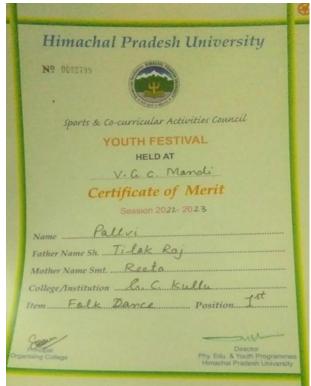

## Session: 2022-23

#### (Held at V.G.C Mandi)

#### 1st Position in Folk Dance