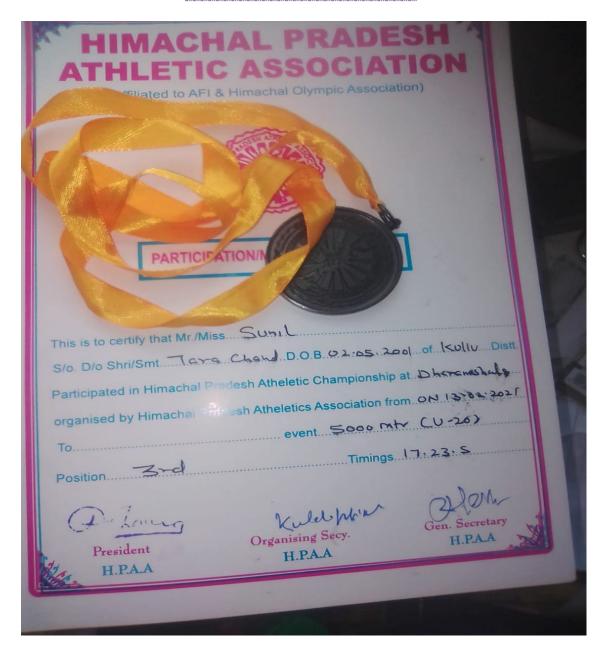

Junie R Weight Category Position _3 rd ·                                                                                                  | 6        |
|   | Official / Coach                                                                                                                                | "        |
|   | Question Secretary General Secretary                                                                                                            |          |
|   | H.P. State Judo Association  H.P. State Judo Association  H.P. State Judo Association  H.P. State Judo Association  H.P. State Judo Association | 160      |



## (Held at S.D.W.G Govt College Beetan Una) 2nd position in Cross Country Inter College Tournament







## Session:2020-21

#### 3rd Position in 5000mtr





# National Cadet Crops (NCC Directorate at the Annual NCC republic Day Camp)







## Session:2019-20

(Held at JLN Govt College Haripur Manali)

2nd Position in Poster Making in HPU Youth Festival Group- I

| <b>(%)</b> | Nº 0001850