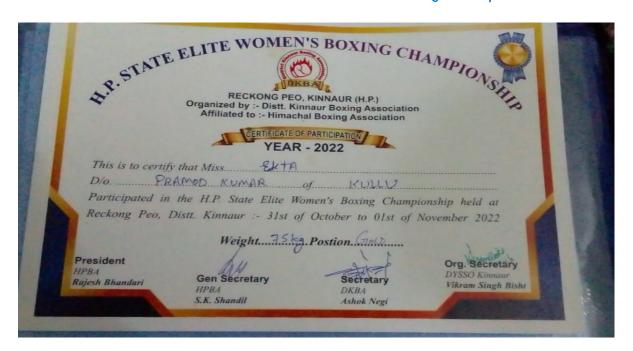

## (Held at H.P. Wushu Association & Distt. Solan Wushu Sports Association)

Gold Medal in H.P State Senior Wushu Championship

(Held at Reckong Pro. Distt. Kinnaur)
Gold Medal in H.P State Elite Women's Boxing
Championship

Bronze Medal in H.P State Elite Women's Boxing
Championship