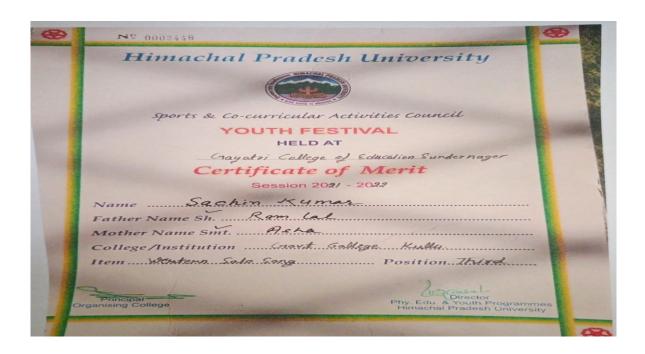

s certificate is awarded to                                                                               | Сонам Ram who has participated as                                |
| held at Shree Radha Krishan<br>by Distt. Wushu A:                      | Mandir Chamlog, Distt. Bilaspur (HP) from ssociation Bilaspur under the auspicious ae                        | egis of HP Wushu Association.                                    |
| Shiv Pal Manhans President HP Wushu Association POCO M3   SHOT ON ( CK | Baldev Sharma Organising Secretary cum President Shree Kalyan Kamal Dass Sports Club Chamlog Distt. Bilaspur | P.N. Azad<br>General Secretary<br>HP Wushu As 01/05/1/2022 13:23 |

(Held at Gayatri College of Education Sundernagar)

3rd Position in Western Solo Song in HPU Youth Festival Group II





#### (Held at R.K.M.V Shimla)

## **Bronze Medal in Boxing**

| sr. Nº 0007197                                                                                                            |
|---------------------------------------------------------------------------------------------------------------------------|
| Himachal Pradesh University                                                                                               |
| Shimla-171005                                                                                                             |
| (NAAC accredited 'A' Grade University)                                                                                    |
| WINACHA CARA CARA CARA CARA CARA CARA CARA