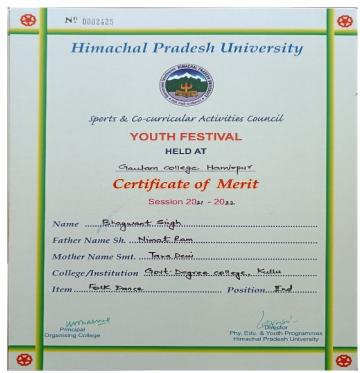

## Session: 2022-23

#### (Held at Gautam College Hamirpur)

#### 3rd Position in Taekwondo (73kg)