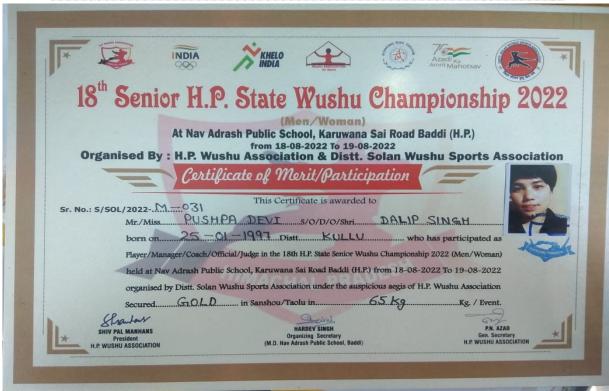

## (Held at H.P. Wushu Association & Distt. Solan Wushu Sports Association)

Gold Medal in H.P State Senior Wushu Championship

(Held at Reckong Pro. Distt. Kinnaur)
Gold Medal in H.P State Elite Women's Boxing
Championship