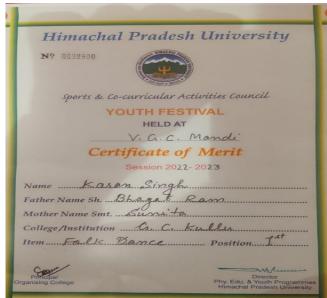

## Session: 2022-23

#### (Held at V.G.C Mandi)

#### 1st Position in Folk Dance