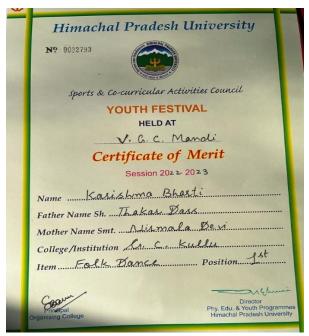

## Session: 2022-23

#### (Held at V.G.C Mandi)

#### 1st Position in Folk Dance