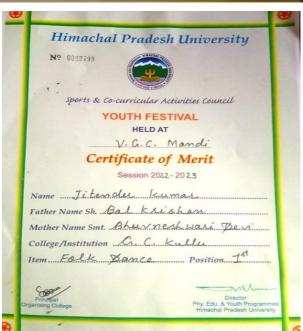

## Session: 2022-23

#### (Held at V.G.C Mandi)

#### 1st Position in Folk Dance