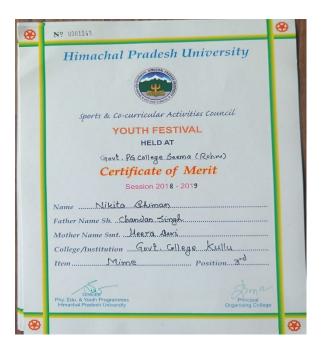

### (Held at R.K.M.V Shimla)

**3**<sup>rd</sup> Position in Elocution Competition

| @ |                                                                         | (%)       |
|---|-------------------------------------------------------------------------|-----------|
|   | Himachal Pradesh University                                             |           |
|   | Nº 0002521                                                              |           |
|   | sports & Co-curricular Activities Council                               |           |
|   | YOUTH FESTIVAL                                                          |           |
|   | HELD AT                                                                 |           |
|   | R. K. M. V. Shimla                                                      |           |
|   | Certificate of Merit                                                    |           |
|   | Session 2022- 2023                                                      |           |
|   | Name Anhit. Thahwr                                                      |           |
|   | Father Name Sh                                                          |           |
|   | Mother Name Smt                                                         |           |
|   | College/Institution Gr. C. Kullu                                        |           |
|   | Item Elasutian Position 3.4.4                                           |           |
|   | Principal Director Phy. Edu. & Youth Programm Himachal Pradesh Universi | nes<br>ty |
| 3 |                                                                         |           |