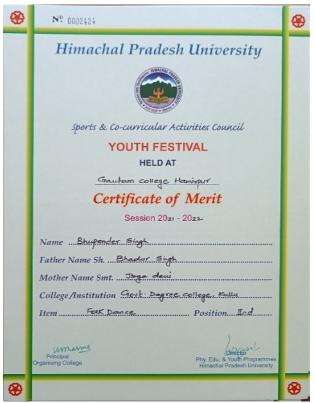

## Session: 2022-23

#### (Held at Gautam College Hamirpur)

#### 3rd Position in Taekwondo (73kg)