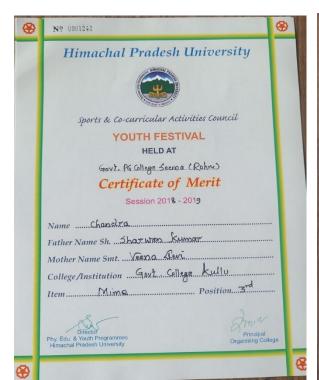

## Session:2021-22

#### (Held at Gautam College Hamirpur)

3rd Position in Folk dance in HPU Youth Festival Group III

(Held at Shree Radha Krishan Mandir Chamlog Distt. Bilaspur)
Silver Medal in 17th H.P State SUB-Junior/Junior Wushu
Championship