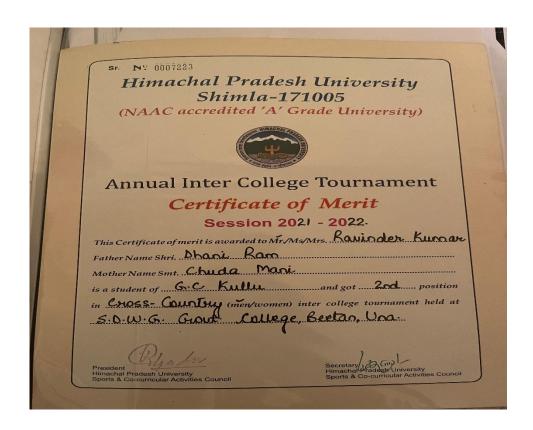

### (Held at G.C Haripur Manali)

## 2<sup>nd</sup> Position in Cross Country (Men)

| Sr. Nº 0007948                                                         |                                                                                             |
|------------------------------------------------------------------------|---------------------------------------------------------------------------------------------|
| Himac                                                                  | hal Pradesh University                                                                      |
|                                                                        | Shimla-171005                                                                               |
| (NAAC a                                                                | ccredited 'A' Grade University)                                                             |
|                                                                        |                                                                                             |
| Annual I                                                               | nter College Tournament                                                                     |
| C                                                                      | ertificate of Merit                                                                         |
|                                                                        | Session 2022 - 2023                                                                         |
|                                                                        | erit is awarded to Mr./Ms/Mrs. Arv.L. Triakul                                               |
| Father Name Shri                                                       | DAYAL SINGH                                                                                 |
| Mother Name Smt                                                        |                                                                                             |
| is a student of                                                        | and got 2nd position                                                                        |
|                                                                        | R.Y (men/women) inter college tournament held at                                            |
| G                                                                      | C HARIFUR, MANALI                                                                           |
| Q .m                                                                   | - Allemin                                                                                   |
| President<br>Himachal Pradesh Universi<br>Sports & Co-curricular Activ | Secretary Himachal Pradesh University His Council Sports & Co-curricular Activities Council |

#### (Held at JLN G.C Haripur Manali)