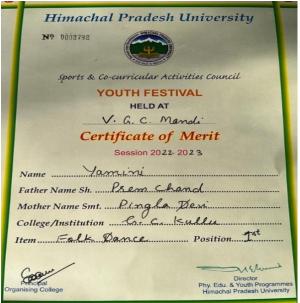

## Session: 2022-23

#### (Held at V.G.C Mandi)

#### 1st Position in Folk Dance