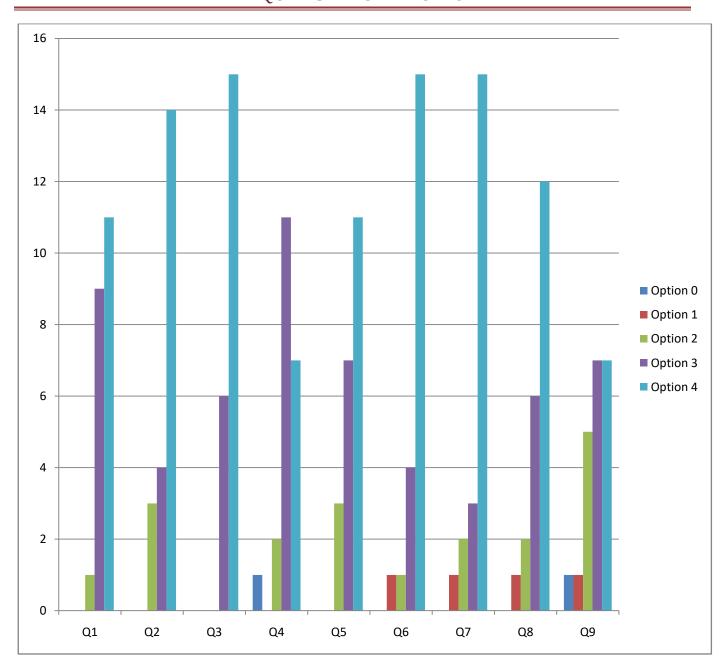

### FREQUENCY ANALYSIS

|        | Q1 | Q2 | Q3 | Q4 | Q5 | Q6 | Q7 | Q8 | Q9 |
|--------|----|----|----|----|----|----|----|----|----|
| Option |    |    |    |    |    |    |    |    |    |
| 0      | 0  | 0  | 0  | 1  | 0  | 0  | 0  | 0  | 1  |
| Option |    |    |    |    |    |    |    |    |    |
| 1      | 0  | 0  | 0  | 0  | 0  | 1  | 1  | 1  | 1  |
| Option |    |    |    |    |    |    |    |    |    |
| 2      | 1  | 3  | 0  | 2  | 3  | 1  | 2  | 2  | 5  |
| Option |    |    |    |    |    |    |    |    |    |
| 3      | 9  | 4  | 6  | 11 | 7  | 4  | 3  | 6  | 7  |
| Option |    |    |    |    |    |    |    |    |    |
| 4      | 11 | 14 | 15 | 7  | 11 | 15 | 15 | 12 | 7  |

# FREQUENCY DISTRIBUTION