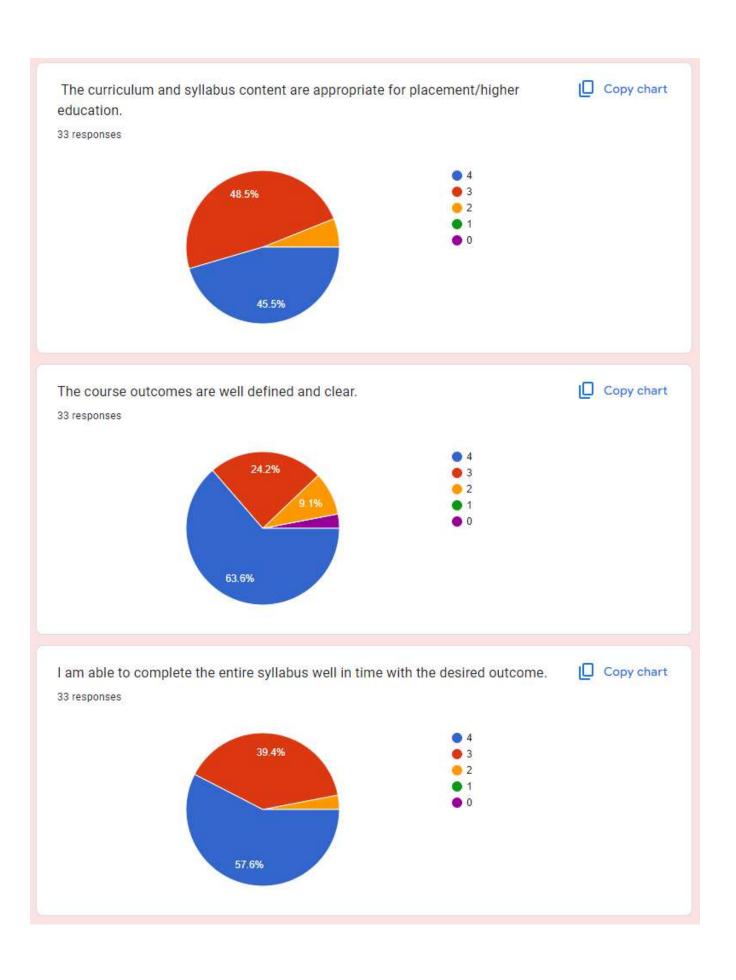

### SCORE SHEET

| S.N. | Questions                                                         | Average<br>Score |
|------|-------------------------------------------------------------------|------------------|
|      | The curriculum and syllabus content are appropriate for           |                  |
| 1    | placement/higher education.                                       | 3.48             |
| 2    | The course outcomes are well defined and clear.                   | 3.52             |
|      | I am able to complete the entire syllabus well in time with the   |                  |
| 3    | desired outcome.                                                  | 3.71             |
| 4    | Teaching aids in the college are sufficient.                      | 3.10             |
| 5    | Courses have good balance between theory and application.         | 3.38             |
| 6    | The college is able to attract meritorious students.              | 3.57             |
| 7    | Administration is accessible                                      | 3.52             |
| 8    | Infrastructure is optimally utilized by the students and faculty. | 3.38             |
| 9    | Classrooms are adequate                                           | 2.86             |