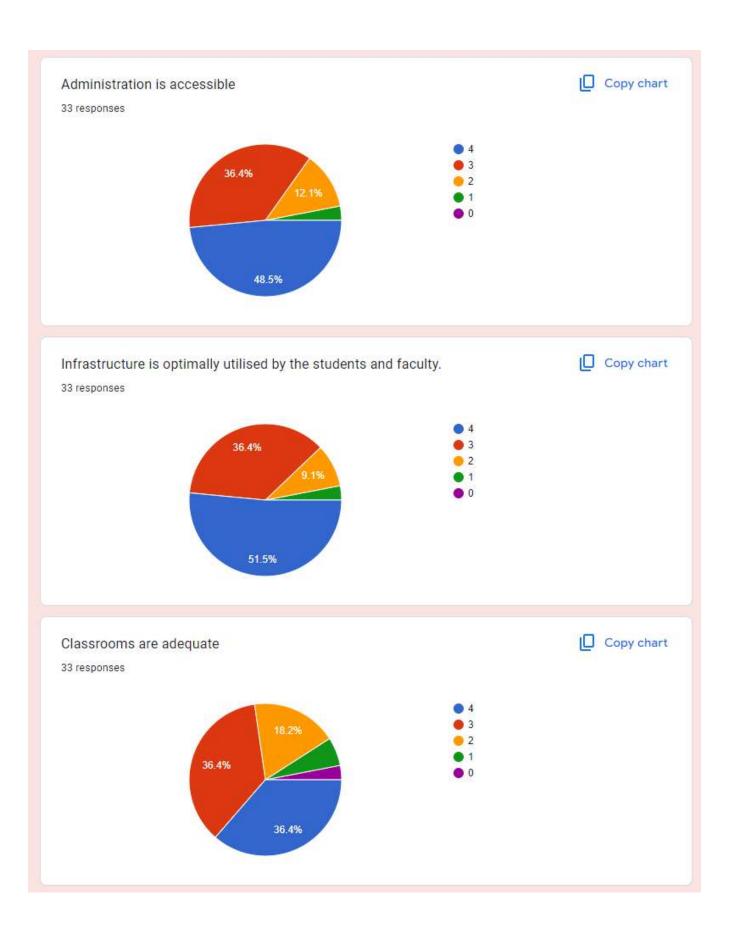

### SCORE SHEET

| S.N. | Questions                                                         | Average<br>Score |
|------|-------------------------------------------------------------------|------------------|
|      | The curriculum and syllabus content are appropriate for           |                  |
| 1    | placement/higher education.                                       | 3.48             |
| 2    | The course outcomes are well defined and clear.                   | 3.52             |
|      | I am able to complete the entire syllabus well in time with the   |                  |
| 3    | desired outcome.                                                  | 3.71             |
| 4    | Teaching aids in the college are sufficient.                      | 3.10             |
| 5    | Courses have good balance between theory and application.         | 3.38             |
| 6    | The college is able to attract meritorious students.              | 3.57             |
| 7    | Administration is accessible                                      | 3.52             |
| 8    | Infrastructure is optimally utilized by the students and faculty. | 3.38             |
| 9    | Classrooms are adequate                                           | 2.86             |