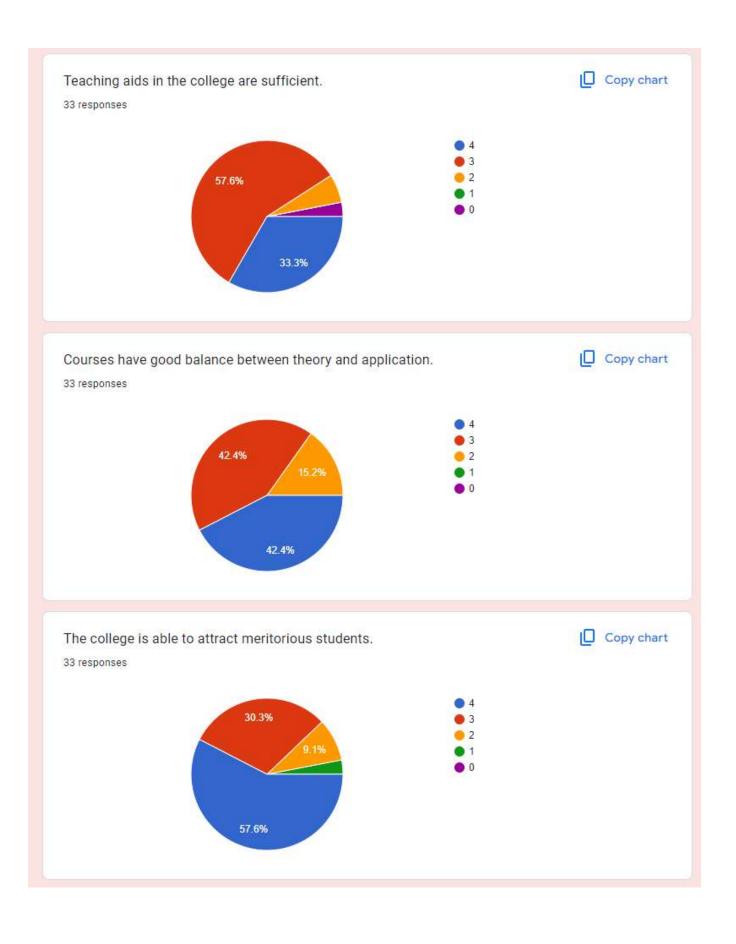

### SCORE SHEET

| S.N. | Questions                                                         | Average<br>Score |
|------|-------------------------------------------------------------------|------------------|
|      | The curriculum and syllabus content are appropriate for           |                  |
| 1    | placement/higher education.                                       | 3.48             |
| 2    | The course outcomes are well defined and clear.                   | 3.52             |
|      | I am able to complete the entire syllabus well in time with the   |                  |
| 3    | desired outcome.                                                  | 3.71             |
| 4    | Teaching aids in the college are sufficient.                      | 3.10             |
| 5    | Courses have good balance between theory and application.         | 3.38             |
| 6    | The college is able to attract meritorious students.              | 3.57             |
| 7    | Administration is accessible                                      | 3.52             |
| 8    | Infrastructure is optimally utilized by the students and faculty. | 3.38             |
| 9    | Classrooms are adequate                                           | 2.86             |